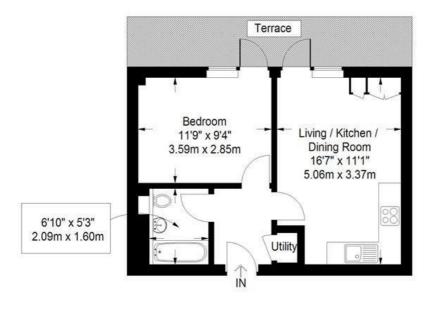

## Southfield Road W4 5LD

Approximate Gross Internal Area = 36.4 sq m / 392 sq ft

**Ground Floor** 

Measured in accordance with RICS guidlines. To be used for identification and guidance purposes only. Not to scale. © Photos Plans and EPCs | Tel: 07774 688 771 | info@photosplansandepcs.com | www.photosplansandepcs.com