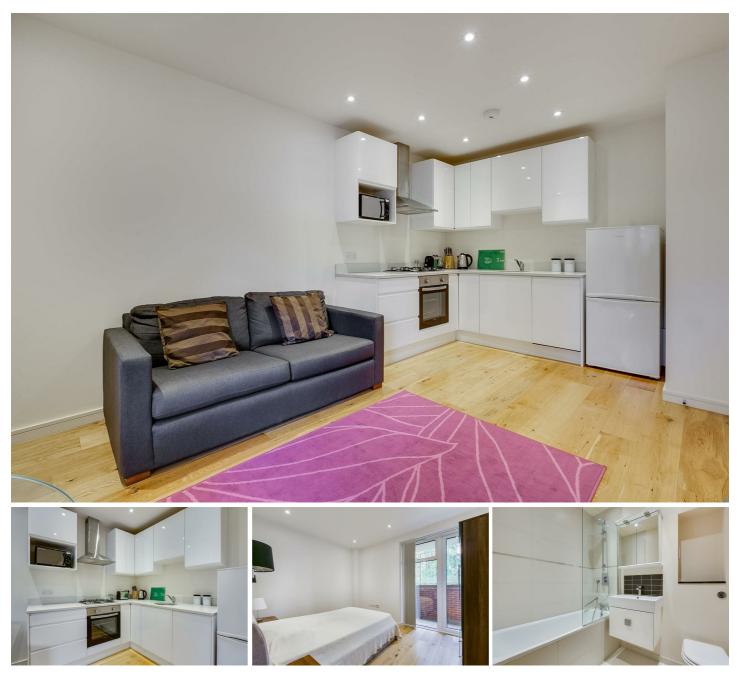

### Southfield Road, Chiswick, W4 5LD

A recently built one bedroom ground floor flat with private outside space and far reaching views across the common. One bedroom with private balcony, Luxury bathroom, 16' Reception room with balcony overlooking park land, Fully integrated kitchen, Solid oak flooring with under floor heating throughout, CCTV security. Ideally

located within close proximity of Turnham Green Tube Station and the extensive shopping and restaurant facilities Chiswick High Road. Available Now, furnished.

- Private outside space
- 16' Reception room
- Solid oak flooring with under floor heating throughout
- Fully integrated kitchen
- Available Now
- Furnished