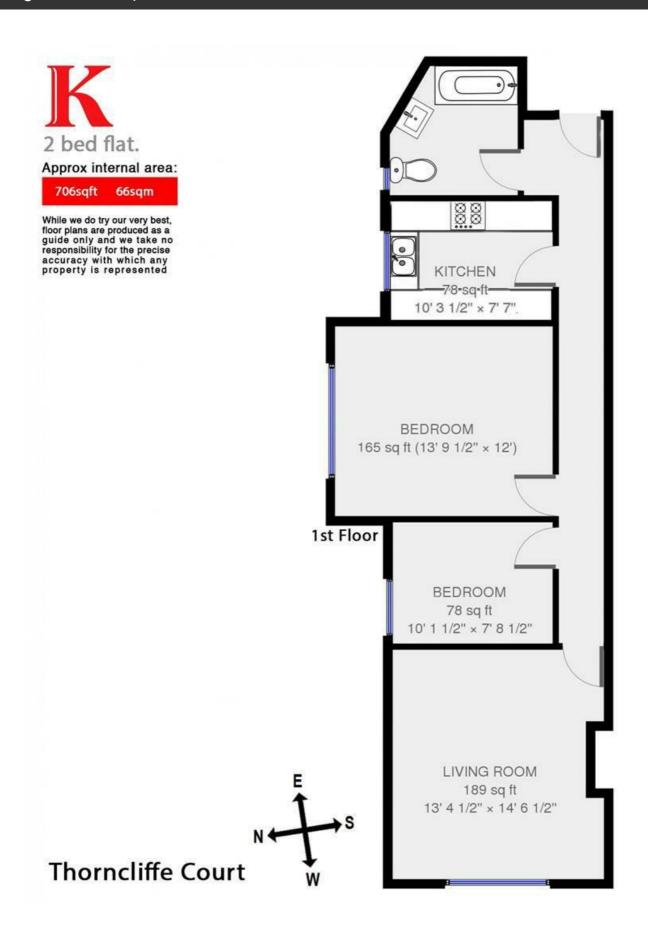

**Property Details** 

2 bedroom flat to let

Keating Estates has the pleasure of introducing to the market a first floor purpose built flat set within a lovely art deco period mansion block. The flat is light and airy with neutral yet stylish decor. The private front door to the flat is situated off a communal entrance hall. Once inside there is a wide and elegant hallway, off the hallway are two bedrooms, a large modern bathroom, a fully fitted kitchen and a very spacious reception room. The property benefits from communal gardens and is close to Abbeville Village.

## **Features**

- Bright and airy
- Close to transport links

**Furnished** 

- Separate kitchen
- Around a 22 minute walk to Clapham Common
- Around an 18 minute walk to Clapham North tube
- 2 double bedrooms