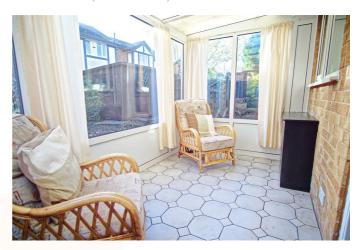

### Conservatory

6'5" x 10'2" [1.96 x 3.10]

A homely, well-sized conservatory with 2 chairs and cabinet for storage. Excellent views over the rear garden!

Back Garden

A large, beautifully laid out back garden primarily comprising a central area with stone pebbles & footpath around the boundaries. You will also find a summer house, greenhouse and large workshop.