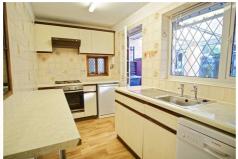

### Kitchen

6'0" x 12'11" (1.83 x 3.96)

A large, tastefully decorated kitchen with matching decoration throughout. Several base units & overhead cabinets for storage with fitted oven, hob, extractor fan, fridge & washing machine which leads onto the conservatory. Wooden flooring throughout and UPVC window towards the rear.