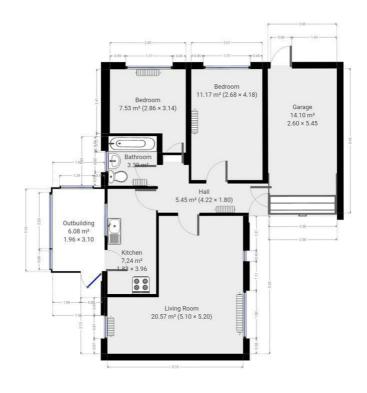

The accommodation comprises a spacious hallway, large lounge with front facing window, fitted 3-piece bathroom, 2 bedrooms, a well-sized conservatory and large back garden with workshop and a summer house. Furthermore, A driveway provides ample off-street parking leading to the garage.

### Reception

16'8" x 17'0" (5.10 x 5.20)

A large, tastefully decorated reception with 3 sets of UPVC windows, 2 at the front and 1 at the back. Fitted carpets throughout with a fitted electric fireplace as the centrepiece. This room also has a dining area with a serving hatch leading through to the kitchen.

### Bedroom 1

8'9" x 13'8" (2.68 x 4.18)

Well-sized bedroom with double bed, overhead wardrobe for additional storage and fitted dressing table with 2 sets of drawers. Fully carpeted throughout with a UPVC window towards the rear.

### Bedroom 2

9'4" x 10'3" (2.86 x 3.14)

A well-sized second bedroom with double bed and fitted storage with 2 wardrobes, chest of drawers, shelves and a unit between the wardrobes for storage. Fully carpeted throughout with a UPVC window towards the rear.

### Kitchen

6'0" x 12'11" (1.83 x 3.96)

A large, tastefully decorated kitchen with matching decoration throughout. Several base units & overhead cabinets for storage with fitted oven, hob, extractor fan, fridge & washing machine which leads onto the conservatory. Wooden flooring throughout and UPVC window towards the rear.

### Bathroom

6'0" x 6'0" [1.85 x 1.83]

A well-presented 3-piece bathroom with bath, shower, sink & toilet. UPVC window towards the rear.

### Conservatory

6'5" x 10'2" [1.96 x 3.10]

A homely, well-sized conservatory with 2 chairs and cabinet for storage. Excellent views over the rear garden!

Back Garden

A large, beautifully laid out back garden primarily comprising a central area with stone pebbles & footpath around the boundaries. You will also find a summer house, greenhouse and large workshop.

THIS FLOORPLAN IS PROVIDED WITHOUT WARRANTY OF ANY KIND. SENSOPIA DISCLAIMS ANY WARRANTY INCLUDING, WITHOUT LIMITATION, SATISFACTORY QUALITY OR ACCURACY OF DIMENSIONS.