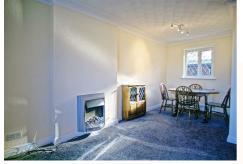

### Reception

16'8" x 17'0" (5.10 x 5.20)

A large, tastefully decorated reception with 3 sets of UPVC windows, 2 at the front and 1 at the back. Fitted carpets throughout with a fitted electric fireplace as the centrepiece. This room also has a dining area with a serving hatch leading through to the kitchen.