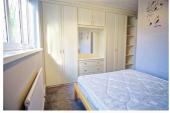

### Bedroom 1

8'9" x 13'8" (2.68 x 4.18)

Well-sized bedroom with double bed, overhead wardrobe for additional storage and fitted dressing table with 2 sets of drawers. Fully carpeted throughout with a UPVC window towards the rear.

### Bedroom 2

9'4" x 10'3" (2.86 x 3.14)

A well-sized second bedroom with double bed and fitted storage with 2 wardrobes, chest of drawers, shelves and a unit between the wardrobes for storage. Fully carpeted throughout with a UPVC window towards the rear.