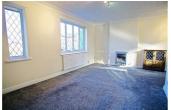

### Reception

16'8" x 17'0" (5.10 x 5.20)

A large, tastefully decorated reception with 3 sets of UPVC windows, 2 at the front and 1 at the back. Fitted carpets throughout with a fitted electric fireplace as the centrepiece. This room also has a dining area with a serving hatch leading through to the kitchen.