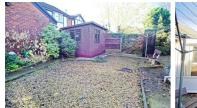

### Conservatory

6'5" x 10'2" [1.96 x 3.10]

A homely, well-sized conservatory with 2 chairs and cabinet for storage. Excellent views over the rear garden!

Back Garden

A large, beautifully laid out back garden primarily comprising a central area with stone pebbles & footpath around the boundaries. You will also find a summer house, greenhouse and large workshop.