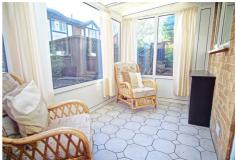

### Conservatory

6'5" x 10'2" [1.96 x 3.10]

A homely, well-sized conservatory with 2 chairs and cabinet for storage. Excellent views over the rear garden!

Back Garden

A large, beautifully laid out back garden primarily comprising a central area with stone pebbles & footpath around the boundaries. You will also find a summer house, greenhouse and large workshop.