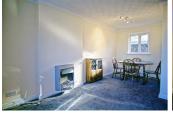

### Reception

16'8" x 17'0" (5.10 x 5.20)

A large, tastefully decorated reception with 3 sets of UPVC windows, 2 at the front and 1 at the back. Fitted carpets throughout with a fitted electric fireplace as the centrepiece. This room also has a dining area with a serving hatch leading through to the kitchen.