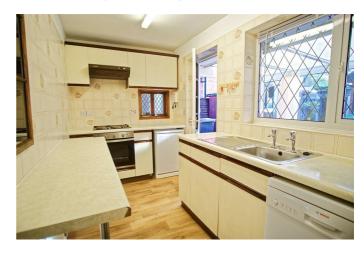

### Kitchen

6'0" x 12'11" (1.83 x 3.96)

A large, tastefully decorated kitchen with matching decoration throughout. Several base units & overhead cabinets for storage with fitted oven, hob, extractor fan, fridge & washing machine which leads onto the conservatory. Wooden flooring throughout and UPVC window towards the rear.