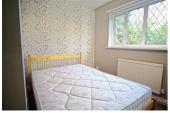

### Bedroom 2

9'4" x 10'3" (2.86 x 3.14)

A well-sized second bedroom with double bed and fitted storage with 2 wardrobes, chest of drawers, shelves and a unit between the wardrobes for storage. Fully carpeted throughout with a UPVC window towards the rear.