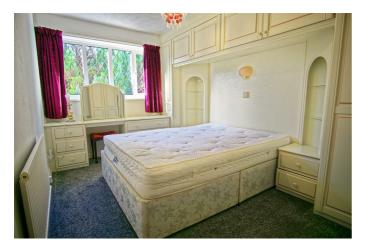

### Bedroom 1

8'9" x 13'8" (2.68 x 4.18)

Well-sized bedroom with double bed, overhead wardrobe for additional storage and fitted dressing table with 2 sets of drawers. Fully carpeted throughout with a UPVC window towards the rear.