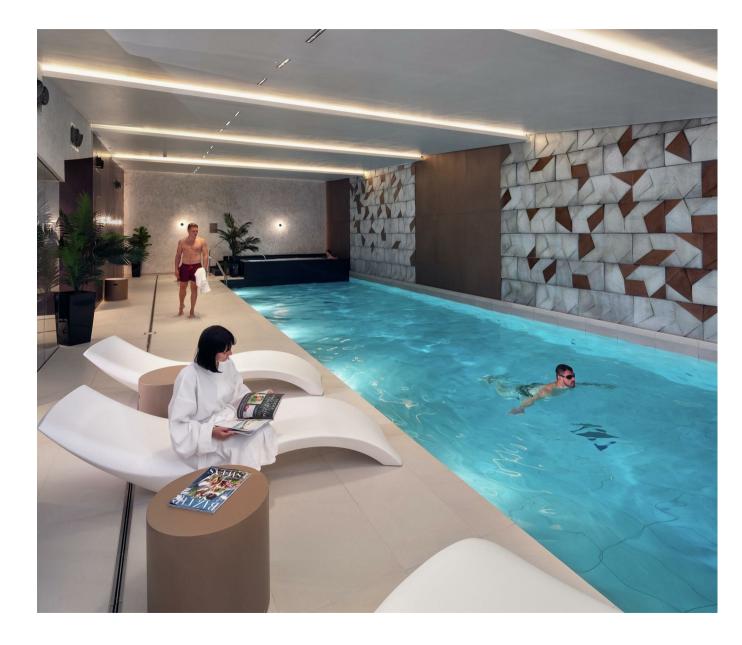

999 Year Lease

Service Charge Estimate: £4.35 psf

Ground Rent: £750pa

- 870 sq.ft / 80sqm
- 2 Double Bedrooms
- 2 Luxury Bathrooms (1 en-suite)
- 1st Floor
- North East Aspect
- Secure Underground Parking
- Media lounge, Residence gym, Residence roof terrace, Bicycle storage and repair dock
- Swimming Pool, Vitality Pool, Sauna & Steam Room
- 2.5 acres of open space (50% of site) including residence landscaped gardens
- 24 Hour Concierge