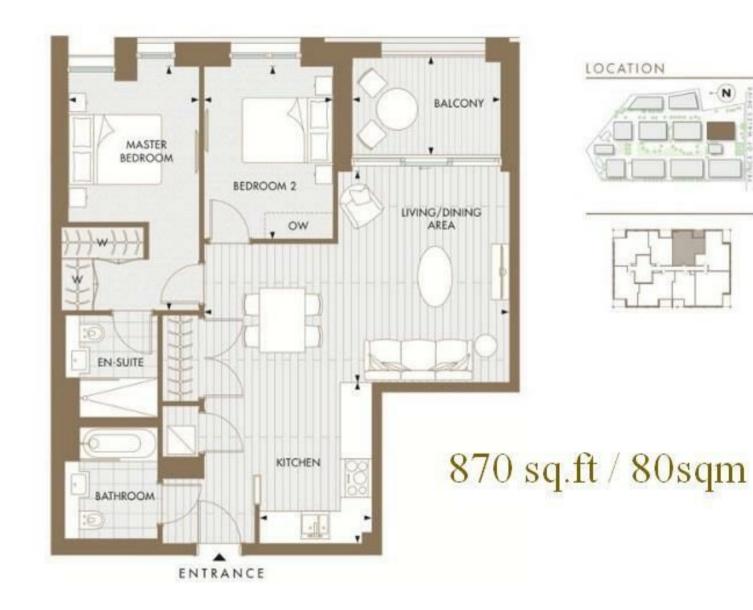

999 Year Lease

Service Charge Estimate: £4.35 psf

Ground Rent: £750pa

- 870 sq.ft / 80sqm
- 2 Double Bedrooms
- 2 Luxury Bathrooms (1 en-suite)
- 1st Floor
- North East Aspect
- Secure Underground Parking
- Media lounge, Residence gym, Residence roof terrace, Bicycle storage and repair dock
- Swimming Pool, Vitality Pool, Sauna & Steam Room
- 2.5 acres of open space (50% of site) including residence landscaped gardens
- 24 Hour Concierge