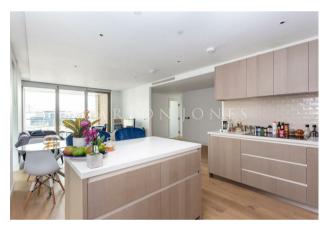

## £1,125,000 Leasehold

A spacious 2 double bedroom apartment of 937sq.ft (87sq.m) on the 3rd floor of Kensington House, Prince of Wales in Nine Elms, close to the banks of the River Thames. Battersea Park and the new Power Station Tube Stop. This property further benefits from a dual aspect open plan reception room with a smart integrated kitchen, there is a balcony, 2 luxury bathrooms (1 ensuite) and good storage including fitted wardrobes to both bedrooms. Residents have the use of a 24hour concierge and access to a host of onsite facilities including a well-equipped gym, and business lounge, meeting room, cycle storage and residents roof terrace. You are just a few minutes' walk from the excellent transport services of Battersea Park, Queens Town Road and The Power Station as well as all the on-site amenities of the Power Station. Conveniently located for the wide-open spaces of Battersea Park and only a few minutes from Sloane Square. Offered with secure underground parking.