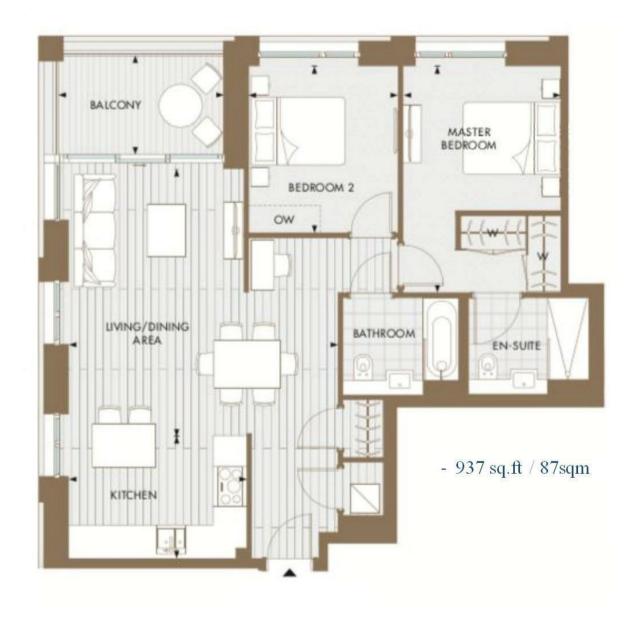

## £1,125,000 Leasehold

A spacious 2 double bedroom apartment of 937sq.ft (87sq.m) on the 3rd floor of Kensington House, Prince of Wales in Nine Elms, close to the banks of the River Thames. Battersea Park and the new Power Station Tube Stop. This property further benefits from a dual aspect open plan reception room with a smart integrated kitchen, there is a balcony, 2 luxury bathrooms (1 ensuite) and good storage including fitted wardrobes to both bedrooms. Residents have the use of a 24hour concierge and access to a host of onsite facilities including a well-equipped gym, and business lounge, meeting room, cycle storage and residents roof terrace. You are just a few minutes' walk from the excellent transport services of Battersea Park, Queens Town Road and The Power Station as well as all the on-site amenities of the Power Station. Conveniently located for the wide-open spaces of Battersea Park and only a few minutes from Sloane Square. Offered with secure underground parking.

999 Year Lease

Service Charge Estimate: £4.35 psf

Ground Rent: £750pa

EPC certificate available on request.

- 937 sq.ft / 87sqm
- 2 Double Bedrooms
- 2 Luxury Bathrooms (1 en-suite)
- 3rd Floor
- North East Aspect
- Secure Underground Parking
- Media lounge, Residence gym, Bicycle storage and repair dock Residence roof terrace and
- Swimming Pool, Vitality Pool, Sauna & Steam Room
- 2.5 acres of open space (50% of site) including residence landscaped gardens
- 24 Hour Concierge