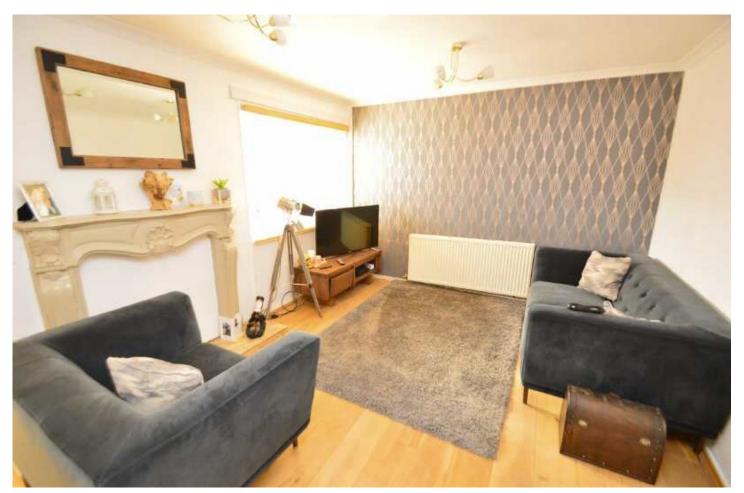

## The Property

\*\*NO ONWARD CHAIN\*\* located within close proximity to excellent, highly rated primary and secondary schools such as Whirley and Fallibroome as well as Macclesfield Leisure Centre and local transport links. This three bedroom end terrace home offers spacious family accommodation along side uPVC double glazed windows and gas central heating. The layout in brief comprises; covered porch/utility room, entrance hallway, living/dining room, fitted kitchen and a conservatory. To the first floor and three good size bedrooms and shower room. The house is set back behind a wall and wrought iron gate with a low maintenance courtyard. The rear garden is of a good size and enclosed, with an artificial lawn and large patio area. There is a courtesy gate to the rear

## 14 Lincoln Place, Macclesfield, Cheshire SK10 3EW

Location, Directions, Enclosed Porch/
Utility Room, Entrance Hallway,
Downstairs WC, Living/Dining Room
21'2 x 10'10 (6.45m x 3.30m ),
Conservatory 11'8 x 8'10 (3.56m x
2.69m ), Kitchen, Turning Staircase To
First Floor Landing, Bedroom One 14'2
x 9'0 (4.32m x 2.74m ), Bedroom Two
11'0 x 10'0 (3.35m x 3.05m ), Bedroom
Three 9'1 x 7'7 (2.77m x 2.31m ),
Bathroom, Outside, Front And Rear
Gardens, Tenure