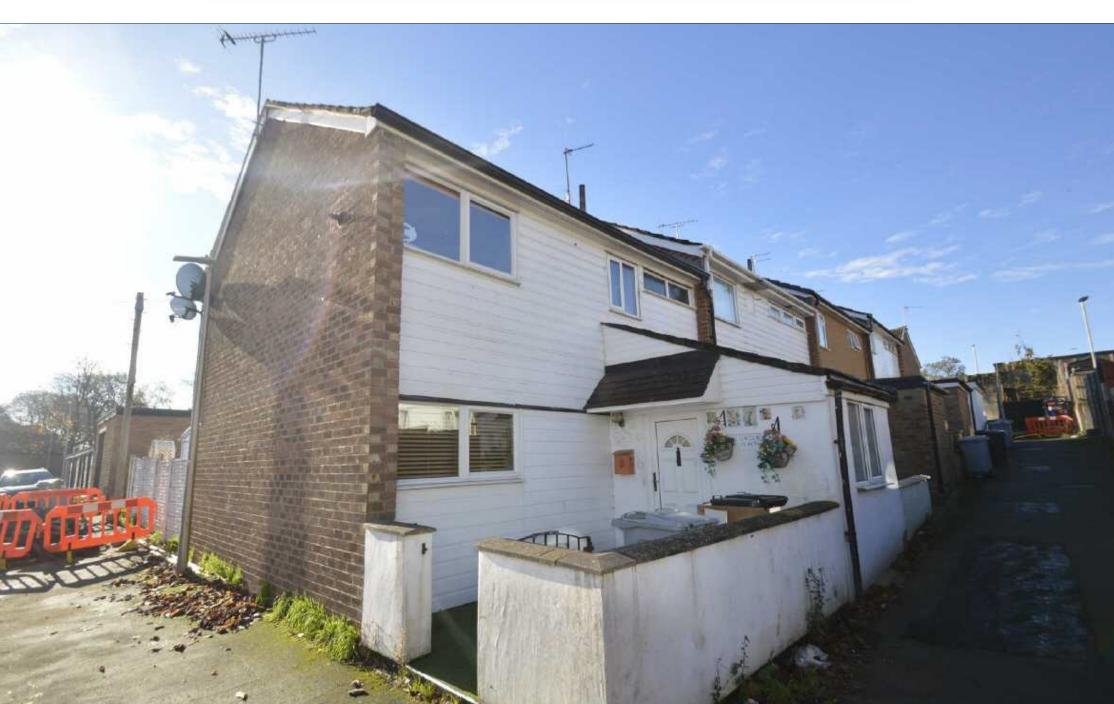

## The Property

\*\*NO ONWARD CHAIN\*\* located within close proximity to excellent, highly rated primary and secondary schools such as Whirley and Fallibroome as well as Macclesfield Leisure Centre and local transport links. This three bedroom end terrace home offers spacious family accommodation along side uPVC double glazed windows and gas central heating. The layout in brief comprises; covered porch/utility room, entrance hallway, living/dining room, fitted kitchen and a conservatory. To the first floor and three good size bedrooms and shower room. The house is set back behind a wall and wrought iron gate with a low maintenance courtyard. The rear garden is of a good size and enclosed, with an artificial lawn and large patio area. There is a courtesy gate to the rear

## 14 Lincoln Place, Macclesfield, Cheshire SK10 3EW

Location, Directions, Enclosed Porch/
Utility Room, Entrance Hallway,
Downstairs WC, Living/Dining Room
21'2 x 10'10 (6.45m x 3.30m ),
Conservatory 11'8 x 8'10 (3.56m x
2.69m ), Kitchen, Turning Staircase To
First Floor Landing, Bedroom One 14'2
x 9'0 (4.32m x 2.74m ), Bedroom Two
11'0 x 10'0 (3.35m x 3.05m ), Bedroom
Three 9'1 x 7'7 (2.77m x 2.31m ),
Bathroom, Outside, Front And Rear
Gardens, Tenure