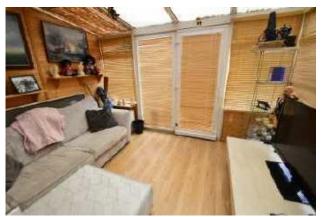

## The Property

\*\*NO ONWARD CHAIN\*\* located within close proximity to excellent, highly rated primary and secondary schools such as Whirley and Fallibroome as well as Macclesfield Leisure Centre and local transport links. This three bedroom end terrace home offers spacious family accommodation along side uPVC double glazed windows and gas central heating. The layout in brief comprises; covered porch/utility room, entrance hallway, living/dining room, fitted kitchen and a conservatory. To the first floor and three good size bedrooms and shower room. The house is set back behind a wall and wrought iron gate with a low maintenance courtyard. The rear garden is of a good size and enclosed, with an artificial lawn and large patio area. There is a courtesy gate to the rear

## 14 Lincoln Place, Macclesfield, Cheshire SK10 3EW

Location, Directions, Enclosed Porch/
Utility Room, Entrance Hallway,
Downstairs WC, Living/Dining Room
21'2 x 10'10 (6.45m x 3.30m ),
Conservatory 11'8 x 8'10 (3.56m x
2.69m ), Kitchen, Turning Staircase To
First Floor Landing, Bedroom One 14'2
x 9'0 (4.32m x 2.74m ), Bedroom Two
11'0 x 10'0 (3.35m x 3.05m ), Bedroom
Three 9'1 x 7'7 (2.77m x 2.31m ),
Bathroom, Outside, Front And Rear
Gardens, Tenure