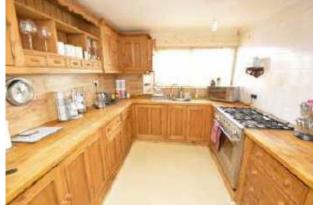

## The Property

\*\*NO ONWARD CHAIN\*\* located within close proximity to excellent, highly rated primary and secondary schools such as Whirley and Fallibroome as well as Macclesfield Leisure Centre and local transport links. This three bedroom end terrace home offers spacious family accommodation along side uPVC double glazed windows and gas central heating. The layout in brief comprises; covered porch/utility room, entrance hallway, living/dining room, fitted kitchen and a conservatory. To the first floor and three good size bedrooms and shower room. The house is set back behind a wall and wrought iron gate with a low maintenance courtyard. The rear garden is of a good size and enclosed, with an artificial lawn and large patio area. There is a courtesy gate to the rear

## 14 Lincoln Place, Macclesfield, Cheshire SK10 3EW

Location, Directions, Enclosed Porch/
Utility Room, Entrance Hallway,
Downstairs WC, Living/Dining Room
21'2 x 10'10 (6.45m x 3.30m ),
Conservatory 11'8 x 8'10 (3.56m x
2.69m ), Kitchen, Turning Staircase To
First Floor Landing, Bedroom One 14'2
x 9'0 (4.32m x 2.74m ), Bedroom Two
11'0 x 10'0 (3.35m x 3.05m ), Bedroom
Three 9'1 x 7'7 (2.77m x 2.31m ),
Bathroom, Outside, Front And Rear
Gardens, Tenure