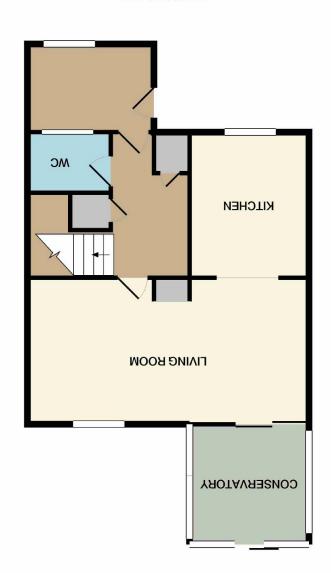

Measurements are approximate. Not to scale. Illustrative purposes only Made with Metropix @2020

1ST FLOOR

**CROUND FLOOR** 

## 14 Lincoln Place, Macclesfield, Cheshire SK10 3EW

Location, Directions, Enclosed Porch/
Utility Room, Entrance Hallway,
Downstairs WC, Living/Dining Room
21'2 x 10'10 (6.45m x 3.30m ),
Conservatory 11'8 x 8'10 (3.56m x
2.69m ), Kitchen, Turning Staircase To
First Floor Landing, Bedroom One 14'2
x 9'0 (4.32m x 2.74m ), Bedroom Two
11'0 x 10'0 (3.35m x 3.05m ), Bedroom
Three 9'1 x 7'7 (2.77m x 2.31m ),
Bathroom, Outside, Front And Rear
Gardens, Tenure