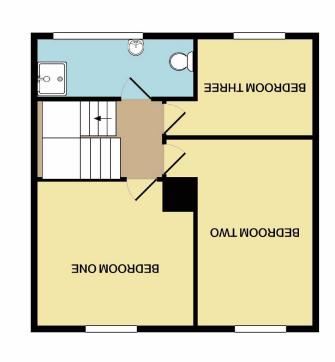

Measurements are approximate. Not to scale. Illustrative purposes only Made with Metropix @2020

1ST FLOOR

**CROUND FLOOR** 

## 14 Lincoln Place, Macclesfield, Cheshire SK10 3EW

Location, Directions, Enclosed Porch/
Utility Room, Entrance Hallway,
Downstairs WC, Living/Dining Room
21'2 x 10'10 (6.45m x 3.30m ),
Conservatory 11'8 x 8'10 (3.56m x
2.69m ), Kitchen, Turning Staircase To
First Floor Landing, Bedroom One 14'2
x 9'0 (4.32m x 2.74m ), Bedroom Two
11'0 x 10'0 (3.35m x 3.05m ), Bedroom
Three 9'1 x 7'7 (2.77m x 2.31m ),
Bathroom, Outside, Front And Rear
Gardens, Tenure