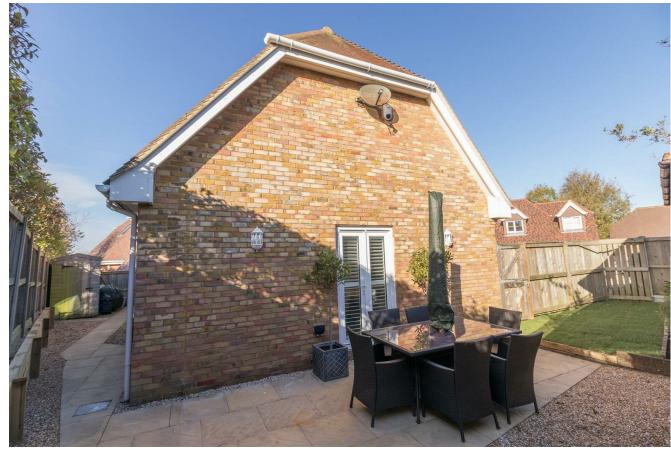

Outside to the front is a brand new block paved driveway and adjacent lawn area, the front garden is laid to lawn. To the side and rear the garden is laid to lawn and offers a sunny private patio area.