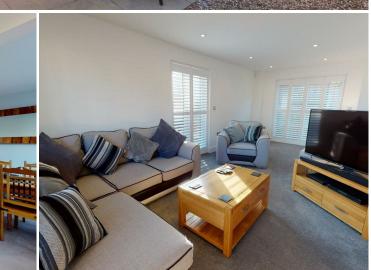

## **DESCRIPTION**

GROUND FLOOR

Entrance Hallway

Cloakroom

Living Room 20'4 x 10'09 (6.20m x 3.28m)

Utility Room 8'7 x 7 (2.62m x 2.13m)

Dining Room 10'9 x 8'8 (3.28m x 2.64m)

FIRST FLOOR