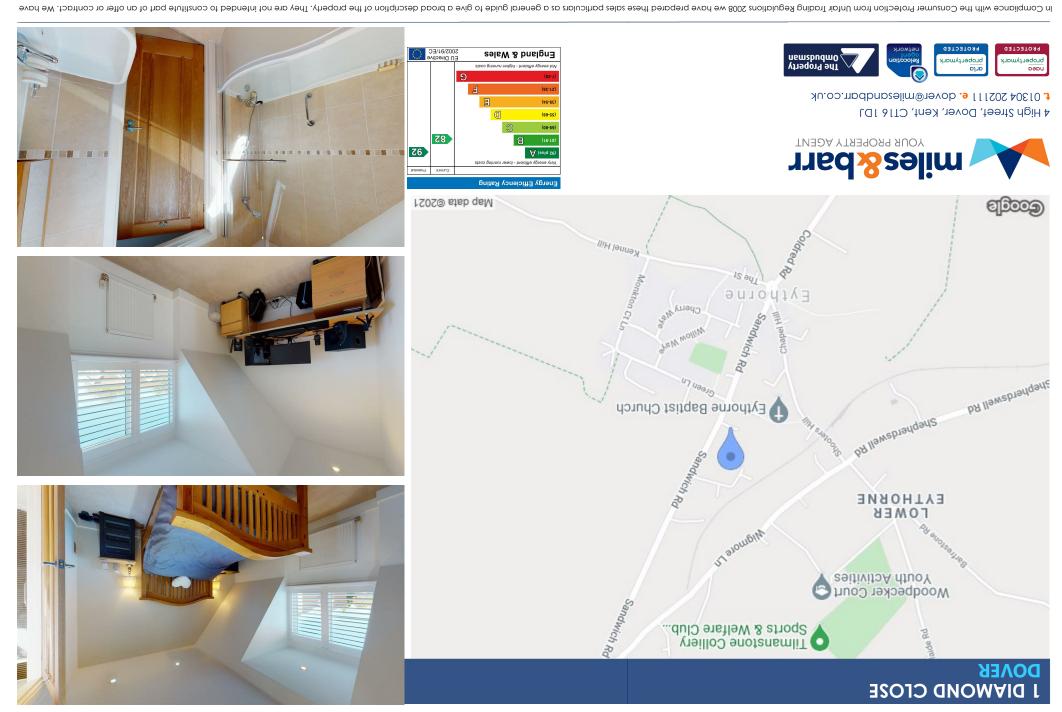

## **DESCRIPTION**

GROUND FLOOR

Entrance Hallway

Cloakroom

Living Room 20'4 x 10'09 (6.20m x 3.28m)

Utility Room 8'7 x 7 (2.62m x 2.13m)

Dining Room 10'9 x 8'8 (3.28m x 2.64m)

FIRST FLOOR

Bedroom One 10'9 x 10'8 (3.28m x 3.25m)

Bedroom Two 10'5 x 8'7 (3.18m x 2.62m)

Bedroom Three 10'5 7 (3.18m 2.13m)

Family Bathroom 6'9 x 5'7 (2.06m x 1.70m)

OUTSIDE

Driveway

Front Garden

Rear / Side Garden