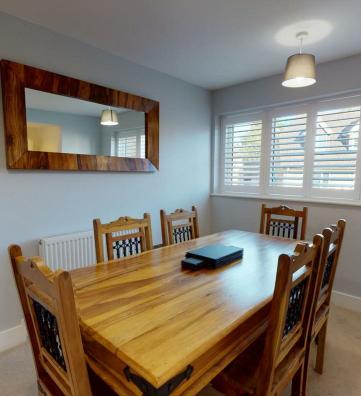

## **DESCRIPTION**

GROUND FLOOR

Entrance Hallway

Cloakroom

Living Room 20'4 x 10'09 (6.20m x 3.28m)

Utility Room 8'7 x 7 (2.62m x 2.13m)

Dining Room 10'9 x 8'8 (3.28m x 2.64m)

FIRST FLOOR