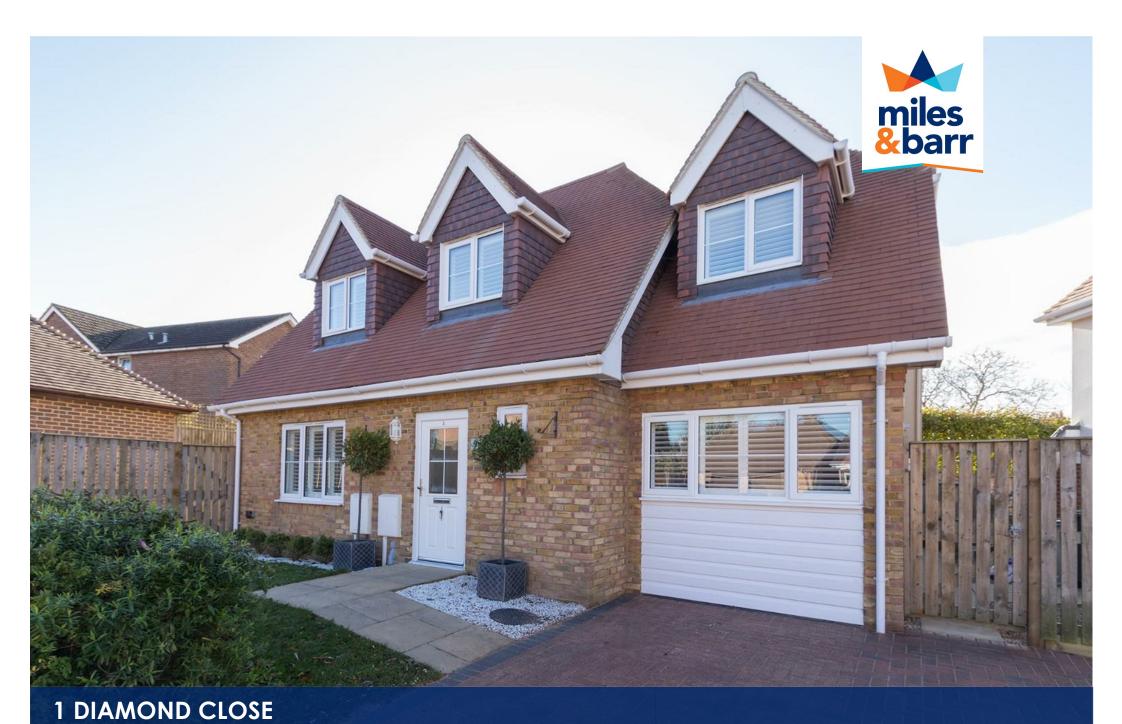

## **ABOUT**

Miles and Barr are delighted to offer this well presented detached family home. Since purchasing the property the current owner has refurbished the property to a high standard with various additions including a brand new driveway offering off street parking for up to six cars. The property has many modern features and was built by a small local building company in 2013.

Outside to the front is a brand new block paved driveway and adjacent lawn area, the front garden is laid to lawn. To the side and rear the garden is laid to lawn and offers a sunny private patio area.