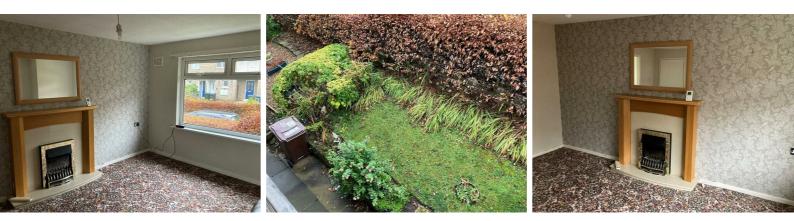

## External

**Entrance Hall** 

**Lounge/Diner** 12'1" × 14'7" (3.7m × 4.45m)

**Kitchen** 12'1" × 8'4" (3.7m × 2.55m)

**Master Bedroom** 10'7" × 10'11" (3.23m × 3.34m)

**Bathroom** 6'2" × 7'0" (1.9m × 2.15m)

**Bedroom 2** 10'7" × 7'10" (3.23m × 2.4m)

**Balcony** 6'2" × 4'1" (1.9m × 1.25m)

Front Garden

Rear Garden