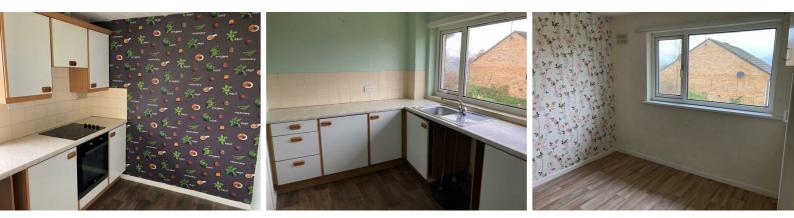

## External

**Entrance Hall** 

**Lounge/Diner** 12'1" × 14'7" (3.7m × 4.45m)

**Kitchen** 12'1" × 8'4" (3.7m × 2.55m)

**Master Bedroom** 10'7" × 10'11" (3.23m × 3.34m)

**Bathroom** 6'2" × 7'0" (1.9m × 2.15m)