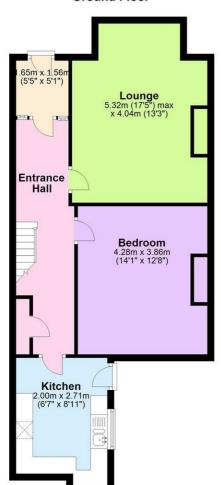

eld, S10 1DJ

£77.00 PPPW

Great location - 5 minutes' walk from the Arts Tower and the S10 Gym. Features: Brand new kitchen with fridge freezer, oven, hob, microwave and washing machine, Large communal lounge with 2 new sofas. 6 large double bedrooms. 2 bathrooms and separate toilet. Gas central heating and double glazed. New laminate flooring in living room. Security alarm. Mains wired fire alarm system. Patio area to front of property. On road permit parking. TV included

£462 Per Week

Available: 1st July 2020



- Double rooms
- Patio area
- New kitchen installed in August 2109
- Large lounge area
- 2 large new sofas
- Close to the S10 gym
- Great location for the university
- 2 bathrooms and separate toilet
- HMO registered
- Excellent rent for the location





## **Ground Floor**