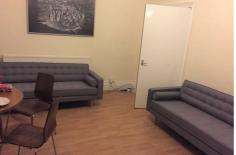

## 12 Harcourt Road, Crookesmoor, Sheffield, S10 1DJ

£77.00 PPPW

Great location - 5 minutes' walk from the Arts Tower and the S10 Gym. Features: Brand new kitchen with fridge freezer, oven, hob, microwave and washing machine, Large communal lounge with 2 new sofas. 6 large double bedrooms. 2 bathrooms and separate toilet. Gas central heating and double glazed. New laminate flooring in living room. Security alarm. Mains wired fire alarm system. Patio area to front of property. On road permit parking. TV included

£462 Per Week

Available: 1st July 2020

- Double rooms
- Patio area
- New kitchen installed in August 2109
- Large lounge area
- 2 large new sofas
- Close to the S10 gym
- Great location for the university
- 2 bathrooms and separate toilet
- HMO registered
- Excellent rent for the location