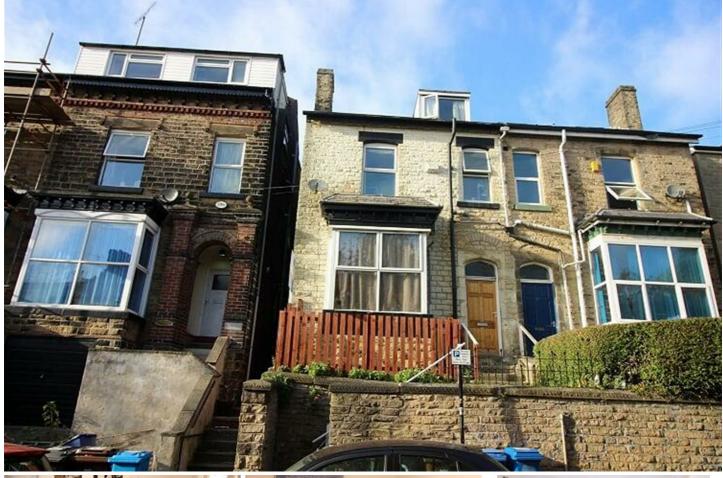

## 12 Harcourt Road, Crookesmoor, Sheffield, S10 1DJ

£77.00 PPPW

Great location - 5 minutes' walk from the Arts Tower and the S10 Gym. Features: Brand new kitchen with fridge freezer, oven, hob, microwave and washing machine, Large communal lounge with 2 new sofas. 6 large double bedrooms. 2 bathrooms and separate toilet. Gas central heating and double glazed. New laminate flooring in living room. Security alarm. Mains wired fire alarm system. Patio area to front of property. On road permit parking. TV included

£462 Per Week

Available: 1st July 2020

- Double rooms
- Patio area
- New kitchen installed in August 2109
- Large lounge area
- 2 large new sofas
- Close to the S10 gym
- Great location for the university
- 2 bathrooms and separate toilet
- HMO registered
- Excellent rent for the location