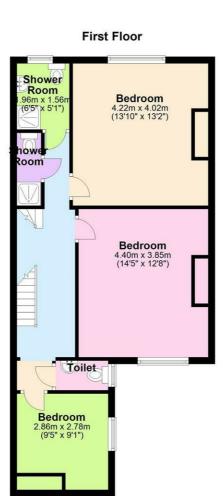

## 12 Harcourt Road, Crookesmoor, Sheffield, S10 1DJ

£77.00 PPPW

Great location - 5 minutes' walk from the Arts Tower and the S10 Gym. Features: Brand new kitchen with fridge freezer, oven, hob, microwave and washing machine, Large communal lounge with 2 new sofas. 6 large double bedrooms. 2 bathrooms and separate toilet. Gas central heating and double glazed. New laminate flooring in living room. Security alarm. Mains wired fire alarm system. Patio area to front of property. On road permit parking. TV included