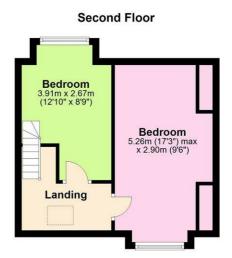

S10 1DJ

£77.00 PPPW

Great location - 5 minutes' walk from the Arts Tower and the S10 Gym. Features: Brand new kitchen with fridge freezer, oven, hob, microwave and washing machine, Large communal lounge with 2 new sofas. 6 large double bedrooms. 2 bathrooms and separate toilet. Gas central heating and double glazed. New laminate flooring in living room. Security alarm. Mains wired fire alarm system. Patio area to front of property. On road permit parking. TV included

£462 Per Week

Available: 1st July 2020



- Double rooms
- Patio area
- New kitchen installed in August 2109
- Large lounge area
- 2 large new sofas
- Close to the S10 gym
- Great location for the university
- 2 bathrooms and separate toilet
- HMO registered
- Excellent rent for the location





## **Ground Floor**