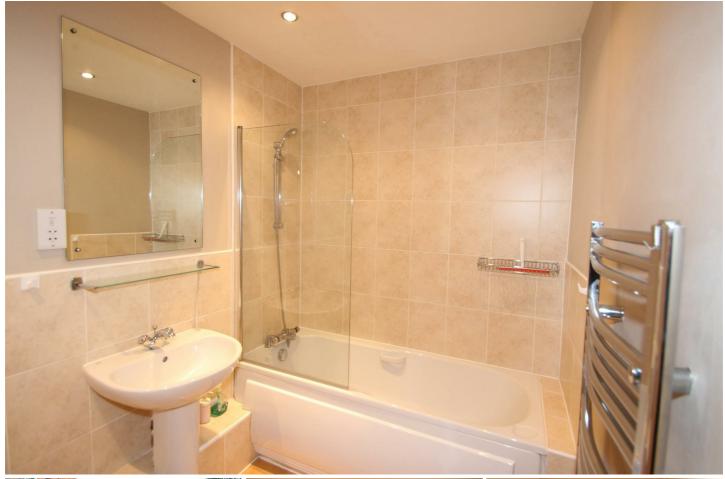

The apartment briefly comprises, spacious living area open on to the dining kitchen complete with washing machine, electric hob and oven, dining table and chairs, fridge freezer, microwave, kettle and toaster. Two bathrooms, one of which is ensuite. The main bathroom has a bath, shower, sink and WC

## £745 PCM

Available: 1st April 2021

- Furnished
- Open plan kitchen & living area
- 2 bedroom apartment
- 1 Parking space
- Overlooking River Don
- Modern furniture & decor
- 1st Floor
- 2 Bathrooms
- Great views