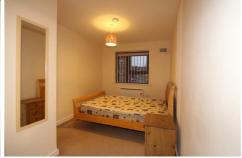

The apartment briefly comprises, spacious living area open on to the dining kitchen complete with washing machine, electric hob and oven, dining table and chairs, fridge freezer, microwave, kettle and toaster. Two bathrooms, one of which is ensuite. The main bathroom has a bath, shower, sink and WC

## £745 PCM

Available: 1st April 2021

- Furnished
- Open plan kitchen & living area
- 2 bedroom apartment
- 1 Parking space
- Overlooking River Don
- Modern furniture & decor
- 1st Floor
- 2 Bathrooms
- Great views