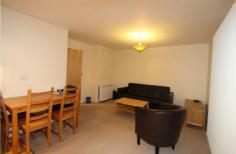

The apartment briefly comprises, spacious living area open on to the dining kitchen complete with washing machine, electric hob and oven, dining table and chairs, fridge freezer, microwave, kettle and toaster. Two bathrooms, one of which is ensuite. The main bathroom has a bath, shower, sink and WC

## £745 PCM

Available: 1st April 2021

- Furnished
- Open plan kitchen & living area
- 2 bedroom apartment
- 1 Parking space
- Overlooking River Don
- Modern furniture & decor
- 1st Floor
- 2 Bathrooms
- Great views