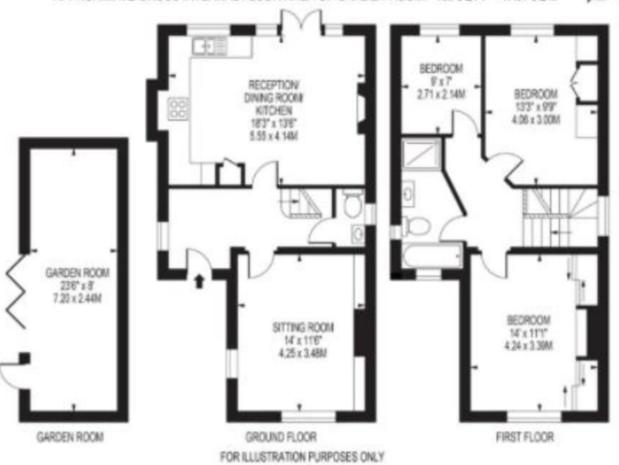

## **COULSDON ROAD**

APPROXIMATE GROSS INTERNAL FLOOR AREA: 1047 SQ FT - 97.27 SQ M (EXCLUDING GARDEN ROOM)

105 Coulsdon Road, Old Coulsdon, Surrey, CR5 1EH

Email: info@johnbrownmarkyoull.co.uk