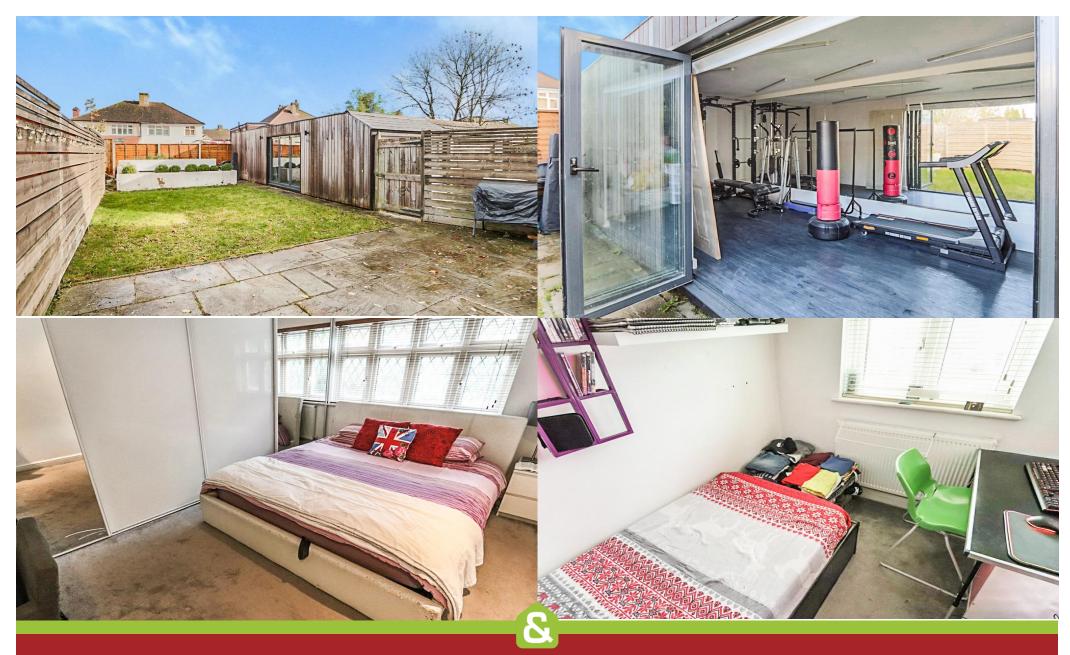

- Detached Family Home
- Three Bedrooms
- Open Plan Kitchen / Dining Room
- Separate Front Lounge
- Family Bathroom
- Level Garden with Garden Room
- Driveway with Off Street Parking
- Gas Central Heating
- Popular Level Old Coulsdon Location
- Viewing Recommended