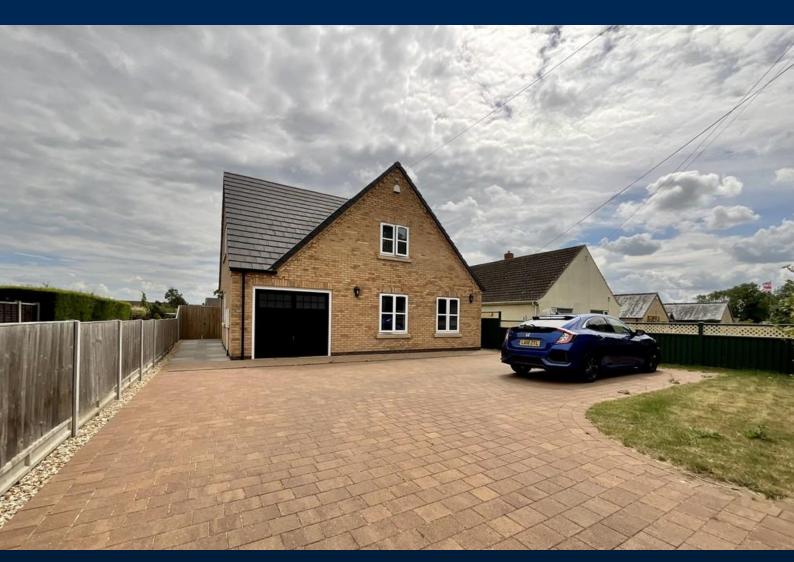

#### **OUTSIDE**

There are gardens to both the front and rear. Front garden with small lawned area and an extensive block paved driveway providing off road parking for vehicles and giving access to the Integral Garage. There is side gated access leading to the good sized rear garden with an extensive lawned area and patio area.

### **TENANCY TERMS**

The Landlord's preference is to let the property with a 12 month minimum/fixed term.

- Modern Detached Family Home
- 4 Bedrooms, En-Suite & Family Bathroom
- Excellent Open Plan Living/Dining/Kitchen Area
- 5 x 5 meter Lounge
- Desirable Village Location
- Gardens, Driveway & Garage
- Under Floor Heating & uPVC D/G
- Concertina Doors to Rear Garden
- EPC Energy Rating B
- Council Tax Band E