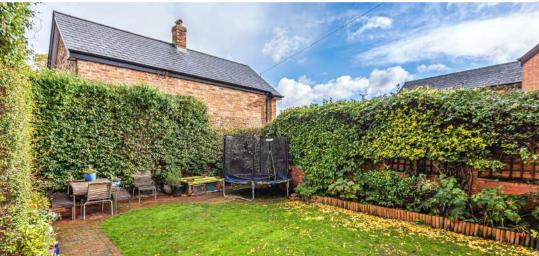

## Features

- Entrance hall
- Living room with original fireplace
- Dining room with original fireplace and French doors to garden
- Breakfast / family room with French doors to garden
- Fitted kitchen
- Cloakroom
- Master bedroom with dressing room
- 2 further bedrooms, bedroom 2 with fitted wardrobes
- Large family bathroom with separate shower
- 2 further double bedrooms on  $2^{nd}$  floor
- Shower room
- Enclosed garden to rear
- Garage
- Driveway parking
- Gas central heating
- Council tax band F