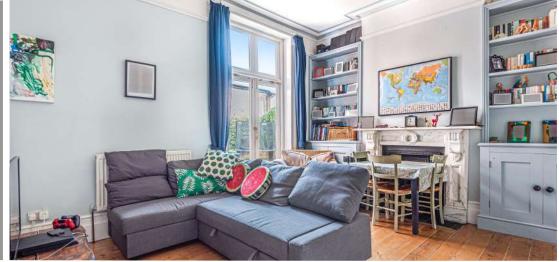

## Features

- Entrance hall
- Living room with original fireplace
- Dining room with original fireplace and French doors to garden
- Breakfast / family room with French doors to garden
- Fitted kitchen
- Cloakroom
- Master bedroom with dressing room
- 2 further bedrooms, bedroom 2 with fitted wardrobes
- Large family bathroom with separate shower
- 2 further double bedrooms on  $2^{nd}$  floor
- Shower room
- Enclosed garden to rear
- Garage
- Driveway parking
- Gas central heating
- Council tax band F