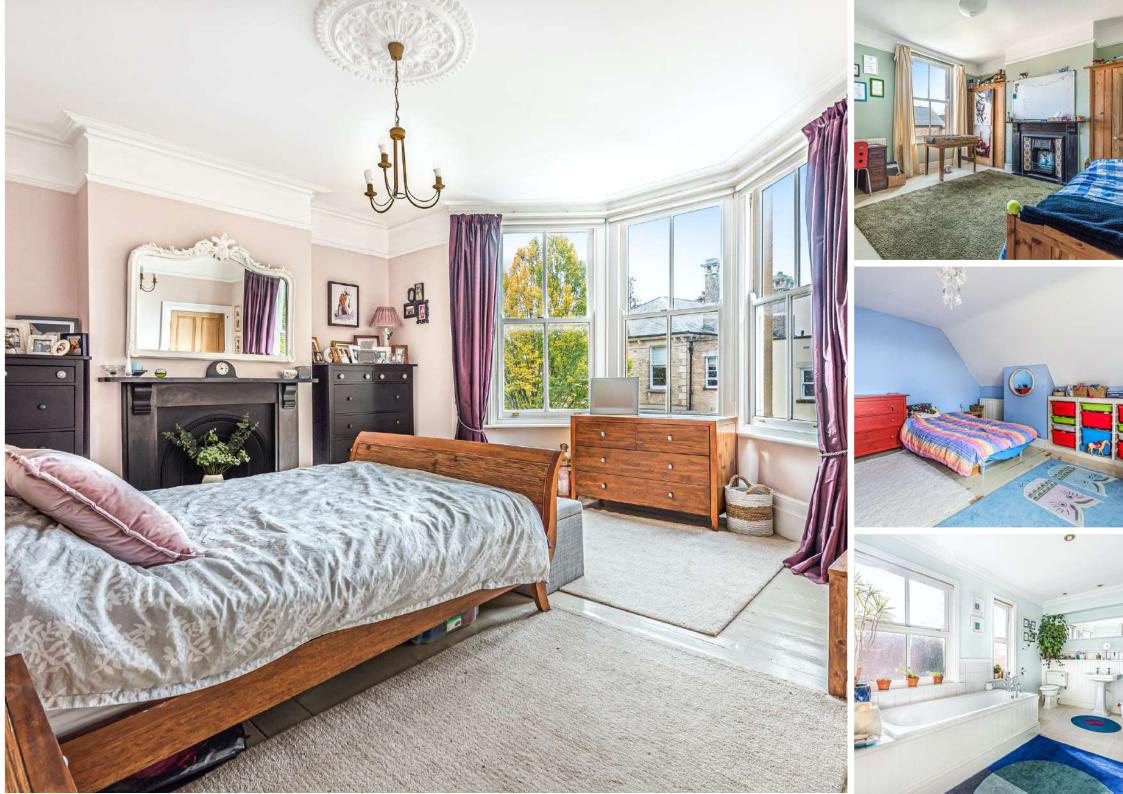

## Features

- Entrance hall
- Living room with original fireplace
- Dining room with original fireplace and French doors to garden
- Breakfast / family room with French doors to garden
- Fitted kitchen
- Cloakroom
- Master bedroom with dressing room
- 2 further bedrooms, bedroom 2 with fitted wardrobes
- Large family bathroom with separate shower
- 2 further double bedrooms on  $2^{nd}$  floor
- Shower room
- Enclosed garden to rear
- Garage
- Driveway parking
- Gas central heating
- Council tax band F