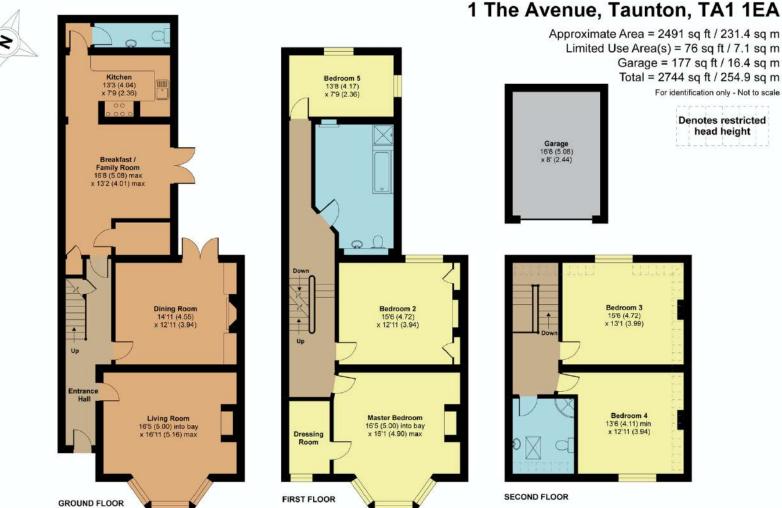

Floor plan produced in accordance with RICS Property Measurement Standards incorporating International Property Measurement Standards (IPMS2 Residential). @ntchecorn 2020. Produced for Robert Cooney. REF: 655083