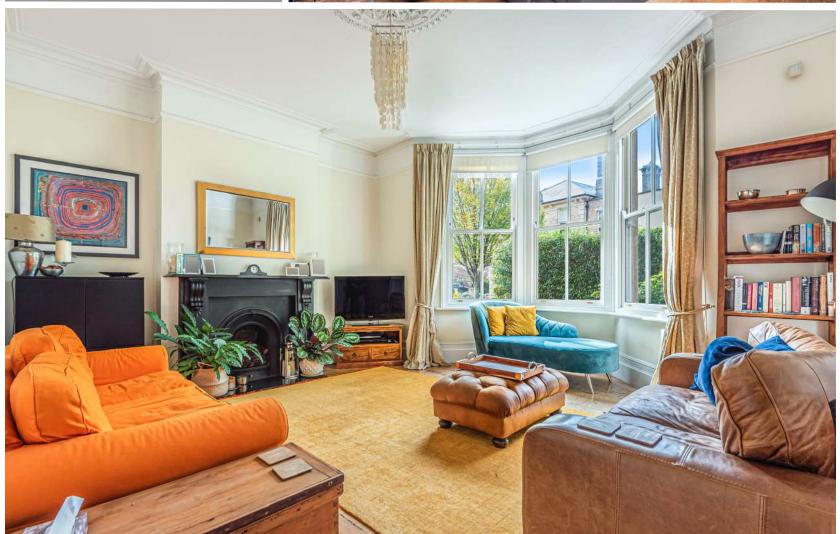

## Features

- Entrance hall
- Living room with original fireplace
- Dining room with original fireplace and French doors to garden
- Breakfast / family room with French doors to garden
- Fitted kitchen
- Cloakroom
- Master bedroom with dressing room
- 2 further bedrooms, bedroom 2 with fitted wardrobes
- Large family bathroom with separate shower
- 2 further double bedrooms on  $2^{nd}$  floor
- Shower room
- Enclosed garden to rear
- Garage
- Driveway parking
- Gas central heating
- Council tax band F