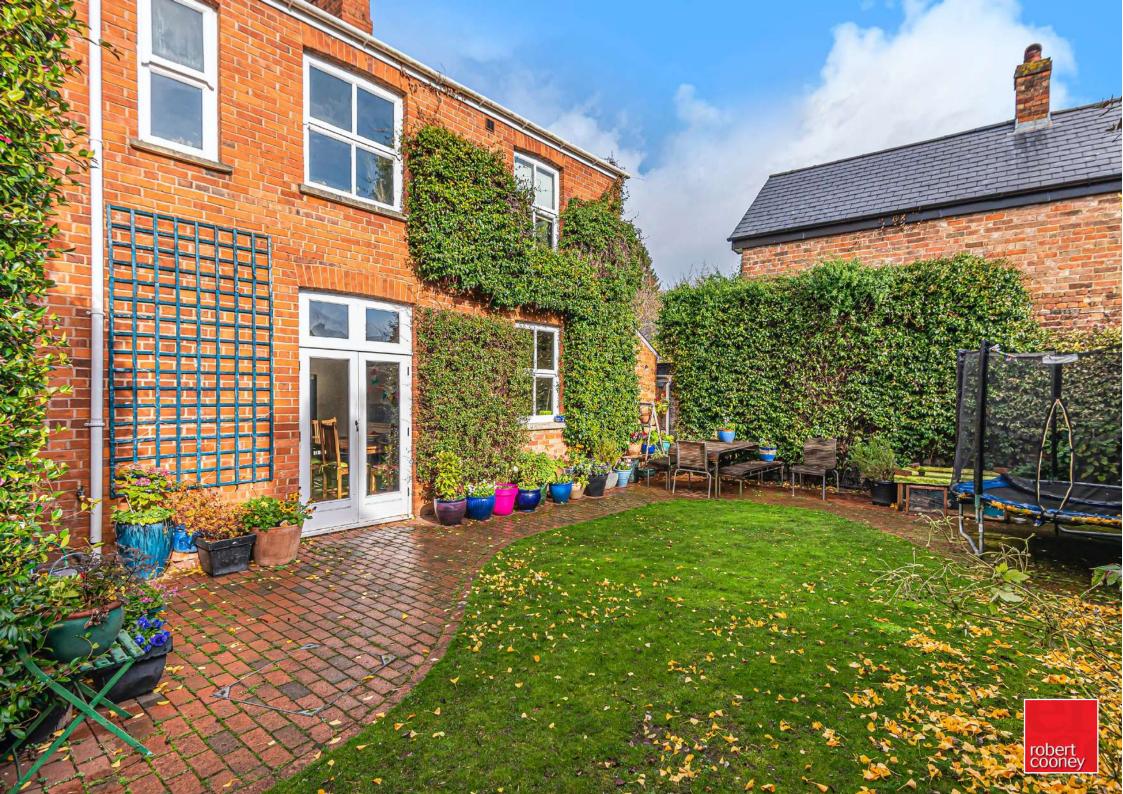

A rare opportunity to acquire a classic 5 bedroomed semidetached Victorian townhouse with a wealth of original period features in one of Taunton's most desirable locations with enclosed garden to rear, garage and driveway parking.

## Features

- Entrance hall
- Living room with original fireplace
- Dining room with original fireplace and French doors to garden
- Breakfast / family room with French doors to garden
- Fitted kitchen
- Cloakroom
- Master bedroom with dressing room
- 2 further bedrooms, bedroom 2 with fitted wardrobes
- Large family bathroom with separate shower
- 2 further double bedrooms on  $2^{nd}$  floor
- Shower room
- Enclosed garden to rear
- Garage
- Driveway parking
- Gas central heating
- Council tax band F