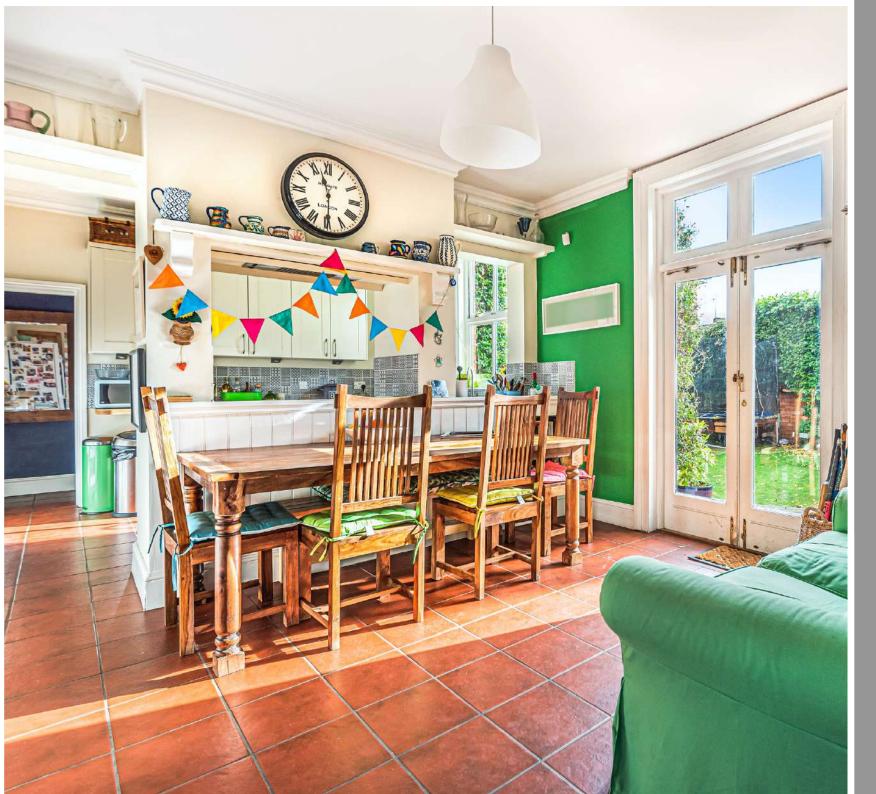

## Features

- Entrance hall
- Living room with original fireplace
- Dining room with original fireplace and French doors to garden
- Breakfast / family room with French doors to garden
- Fitted kitchen
- Cloakroom
- Master bedroom with dressing room
- 2 further bedrooms, bedroom 2 with fitted wardrobes
- Large family bathroom with separate shower
- 2 further double bedrooms on  $2^{nd}$  floor
- Shower room
- Enclosed garden to rear
- Garage
- Driveway parking
- Gas central heating
- Council tax band F