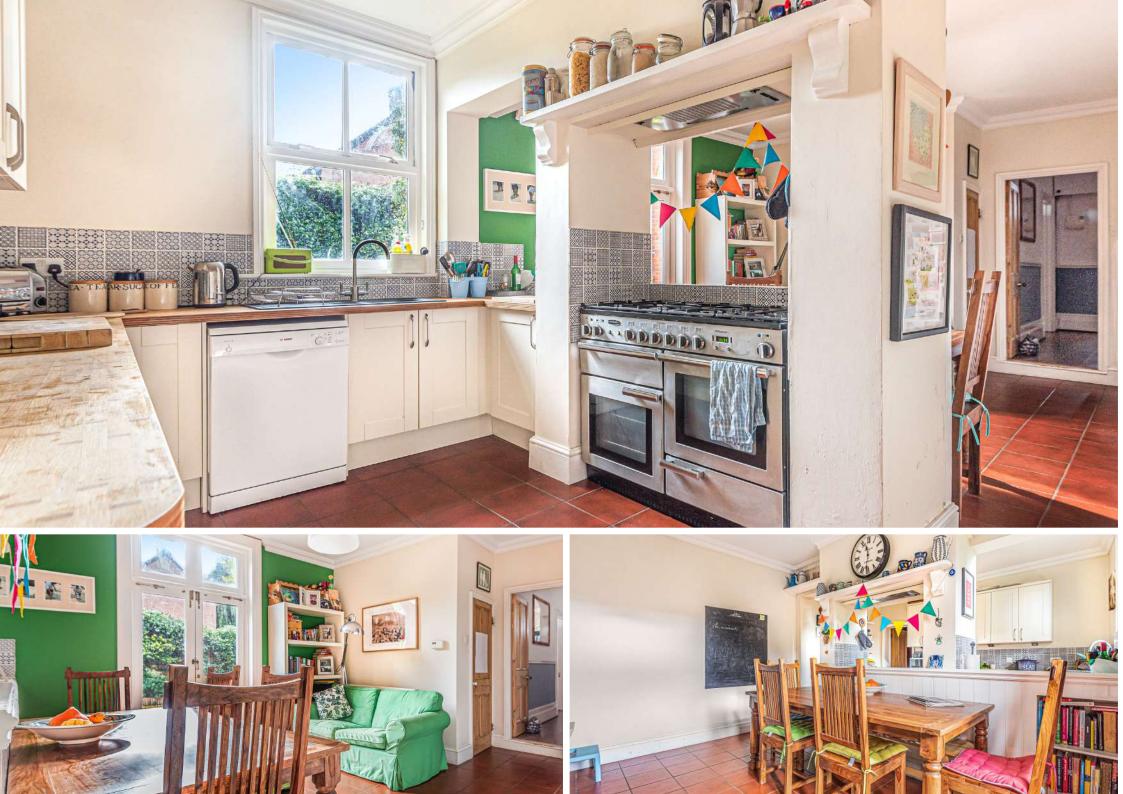

## Features

- Entrance hall
- Living room with original fireplace
- Dining room with original fireplace and French doors to garden
- Breakfast / family room with French doors to garden
- Fitted kitchen
- Cloakroom
- Master bedroom with dressing room
- 2 further bedrooms, bedroom 2 with fitted wardrobes
- Large family bathroom with separate shower
- 2 further double bedrooms on  $2^{nd}$  floor
- Shower room
- Enclosed garden to rear
- Garage
- Driveway parking
- Gas central heating
- Council tax band F