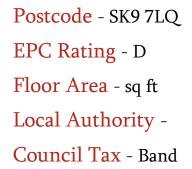

only and are not necessarily to scale.







## The Property

ALDERLEY EDGE - PART FURNISHED AVAILABLE MID DECEMBER Delightful property situated on this quiet cul de sac within easy walking distance of Alderley Edge village centre and the train station. The property briefly comprises of entrance porch, lounge with feature fireplace, fitted breakfast kitchen with door to rear garden and ground floor cloakroom. To the first floor are two double bedrooms, bathroom with shower. Garage. Enclosed low maintenance rear garden Viewing recommended Contact Wilmslow 01625 536300 £1100.00pcm.

**Directions** 



£1,100 Per calendar month







- AVAILABLE MID FEBRUARY
- PART FURNISHED
- WALKING DISTANCE OF ALDERLEY EDGE VILLAGE CENTRE
- SITUATED IN A QUIET CUL DE SAC
- TWO DOUBLE BEDROOMS
- GARAGE