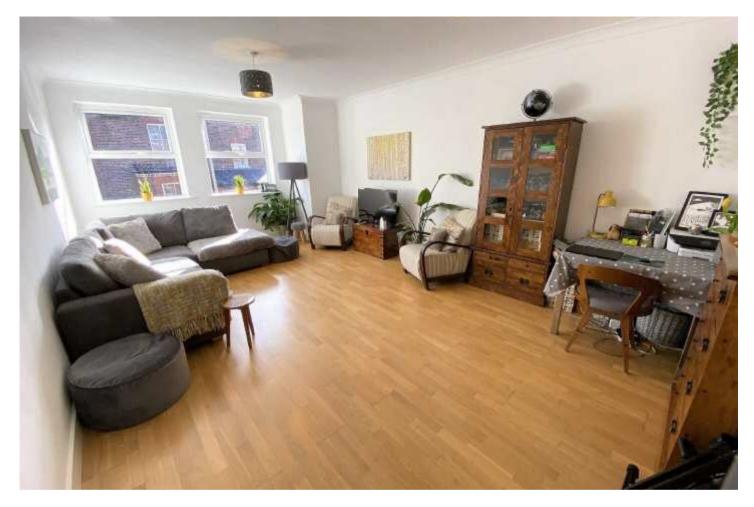

## The Property

\*\*SEE VIDEO TOUR\*\* - A stylish TWO DOUBLE BEDROOM first floor apartment forming part of a POPULAR purpose built development in Didsbury, enjoying an IDEAL LOCATION which is within a SHORT STROLL of the Village. 774 sq ft. Numerous noteworthy features include a generous entrance hall with cloaks space, living room extending over 21 ft, fitted breakfast kitchen with a range of units, two good sized bedrooms and the bathroom with white suite and chrome fittings. In addition, the property enjoys uPVC double glazed windows, electric wall mounted heaters, useful communal landing area providing additional storage area and an allocated parking space.

## Victoria Court, Didsbury M20 1FR

Guide price £262,500

- Stylish apartment
- Two double bedrooms
- Living room over 21ft
- Fitted breakfast kitchen
- Tiled bathroom with white suite
- Generous hallway
- uPVC double glazing
- Electric heaters
- Allocated parking
- Close to Didsbury Village