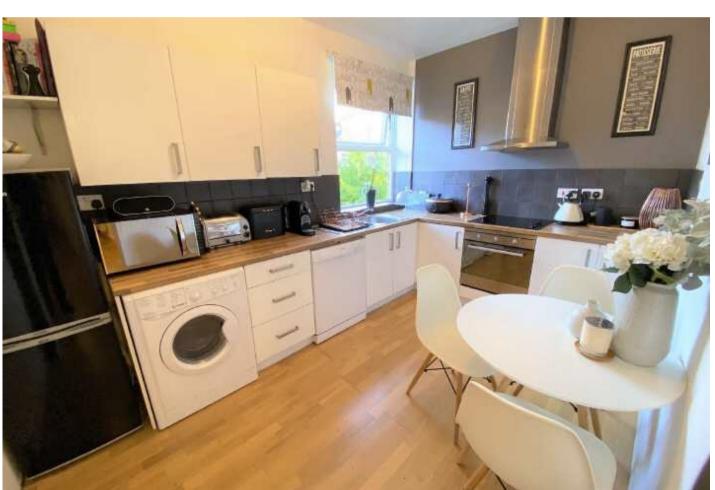

## The Property

\*\*SEE VIDEO TOUR\*\* - A stylish TWO DOUBLE BEDROOM first floor apartment forming part of a POPULAR purpose built development in Didsbury, enjoying an IDEAL LOCATION which is within a SHORT STROLL of the Village. 774 sq ft. Numerous noteworthy features include a generous entrance hall with cloaks space, living room extending over 21 ft, fitted breakfast kitchen with a range of units, two good sized bedrooms and the bathroom with white suite and chrome fittings. In addition, the property enjoys uPVC double glazed windows, electric wall mounted heaters, useful communal landing area providing additional storage area and an allocated parking space.