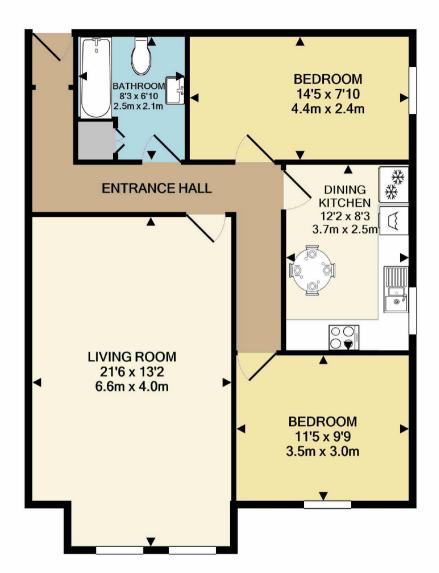

Postcode - M20 1FR

EPC Rating - D

Floor Area - 774 sq ft

Local Authority - Manchester City Council

Council Tax - Band C

TOTAL APPROX. FLOOR AREA 774 SQ.FT. (71.9 SQ.M.)

Measurements are approximate. Not to scale. Illustrative purposes only Made with Metropix @2020