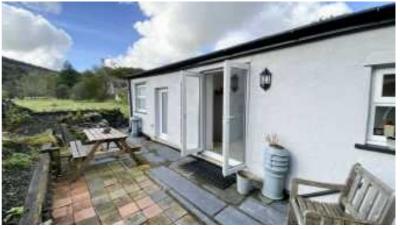

Outside Small forecourt front garden, side access leading to enclosed rear courtyard style garden with raised boarders, seating area enjoying views overlooking rear.

Services Mains water, electricity and drainage connected to the property, LPG Gas supply.