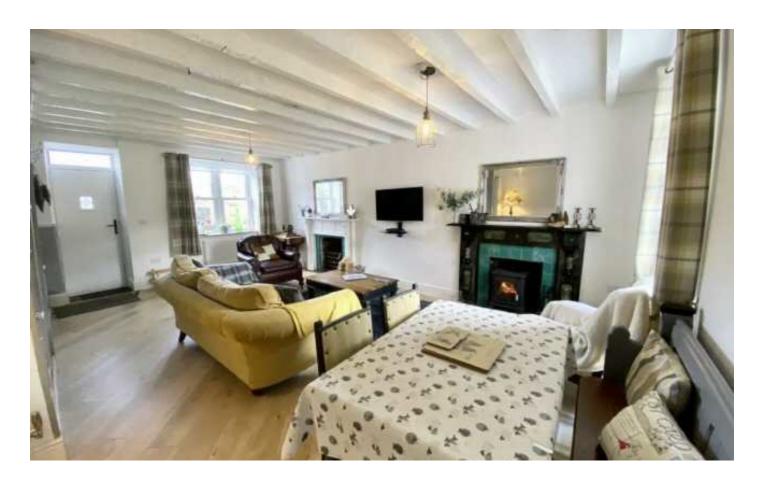

## ACCOMMODATION

Accommodation Affords: (approximate measures only)

Open Plan Living and Dining Room 21'4" x 15'0" (6.49 x 4.57) Composite front door, stairs leading off to first floor level, beam ceiling, two feature fireplace surrounds, one with log burning stove. UPVC double glazed window looking front and rear, TV point, radiator.