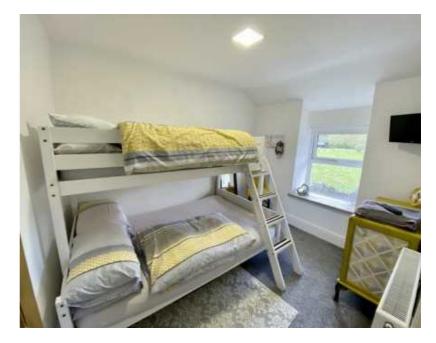

## First Floor Landing

Bedroom 1 11'5" x 12'3" (3.48 x 3.74) Overlooking front, uPVC double glazed windows enjoying views, radiator, cast iron mock fireplace,

Bedroom 2 9'10" x 8'1" (2.99 x 2.47) UPVC double glazed window looking rear with open views, double panel radiator.