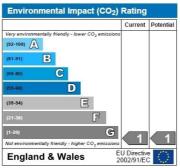

mock fireplace,

Bedroom 2 9'10" x 8'1" (2.99 x 2.47) UPVC double glazed window looking rear with open views, double panel radiator.

Bathroom 6'7" x 6'11" (2 x 2.1) Modern three-piece sweet comprising panel bath with shower and shower screen, low level WC, wash basin with mirror and light above, ladder heated towel rail, wall and floor tiling.

Outside Small forecourt front garden, side access leading to enclosed rear courtyard style garden with raised boarders, seating area enjoying views overlooking rear.

Services Mains water, electricity and drainage connected to the property, LPG Gas supply.

Directions: On entering the village, turn left into Church Street. The property is situated in the village centre just a short distance down from the spar shop on the right hand side.











These particulars are intended only as a guide to prospective Purchasers to enable them to decide whether enquiries with a view to taking up negotiations but they are otherwise not intended to be relied upon in any way of for any purpose whatever and accordingly neither their accuracy nor the continued availability of the property is in any way guaranteed and they are furnished on the express understanding that neither the Agents nor the Vendor are to become under any liability or claim in respect of their contents. The Vendor does not hereby make or give or do the Agents nor does the Partner of the Employee of the Agents have any authority as regards the property of otherwise. Any prospective Purchaser or Lessee or other person in any way interested in the property should satisfy himsel