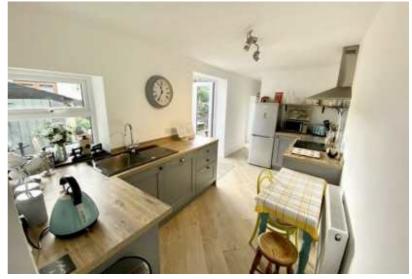

Kitchen 7'4" x 14'3" (2.23 x 4.34)
Fitted range of modern base units with timber affect worktops, integrated dishwasher, inset sink and mixer tap, built in stainless steel oven, 4 plate ceramic hop, stainless steel canopy extractor above, double panel radiator, shelving, space for fridge freezer, uPVC double glazed window and french doors leading on to rear courtyard garden.