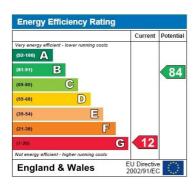

on mock fireplace,

Bedroom 2 9'10" x 8'1" (2.99 x 2.47) UPVC double glazed window looking rear with open views, double panel radiator.

Bathroom 6'7" x 6'11" (2 x 2.1) Modern three-piece sweet comprising panel bath with shower and shower screen, low level WC, wash basin with mirror and light above, ladder heated towel rail, wall and floor tiling.

Outside Small forecourt front garden, side access leading to enclosed rear courtyard style garden with raised boarders, seating area enjoying views overlooking rear.

Services Mains water, electricity and drainage connected to the property, LPG Gas supply.

Directions: On entering the village, turn left into Church Street. The property is situated in the village centre just a short distance down from the spar shop on the right hand side.











These particulars are intended only as a guide to prospective Purchasers to enable them to decide whether enquiries with a view to taking up negotiations but they are otherwise not intended to be relied upon in any way of for any purpose whatever and accordingly neither their accuracy nor the continued availability of the property is in any way guaranteed and they are furnished on the express understanding that neither the Agents nor the Vendor are to become under any liability or claim in respect of their contents. The Vendor does not hereby make or give or do the Agents nor does the Partner of the Employee of the Agents have any authority as regards the property of otherwise. Any prospective Purchaser or Lessee or other person in any way interested in the property should satisfy hims