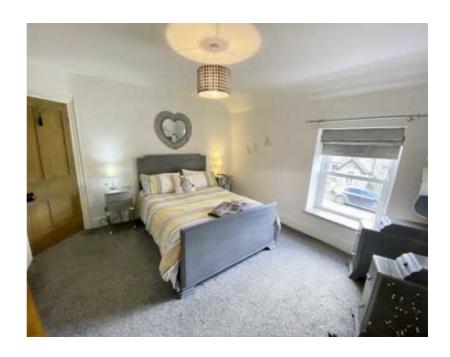

## First Floor Landing

Bedroom 1 11'5" x 12'3" (3.48 x 3.74) Overlooking front, uPVC double glazed windows enjoying views, radiator, cast iron mock fireplace,

Bedroom 2 9'10" x 8'1" (2.99 x 2.47) UPVC double glazed window looking rear with open views, double panel radiator.