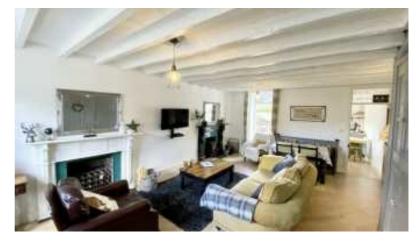

## ACCOMMODATION

Accommodation Affords: (approximate measures only)

Open Plan Living and Dining Room 21'4" x 15'0" (6.49 x 4.57) Composite front door, stairs leading off to first floor level, beam ceiling, two feature fireplace surrounds, one with log burning stove. UPVC double glazed window looking front and rear, TV point, radiator.