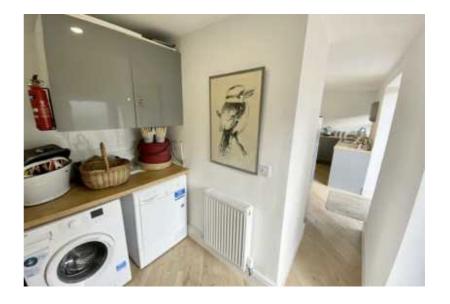

Utility Room 7'9" x 4'6" (2.37 x 1.37) Worktop and space/plumbing for washing machine and dryer, wall cupboards, radiators, uPVC double glazed door to rear.

Shower Room Modern suite comprising shower with sliding glazed doors, vanity wash basin, low level WC, wall tiling, wall mounted central heating boiler.