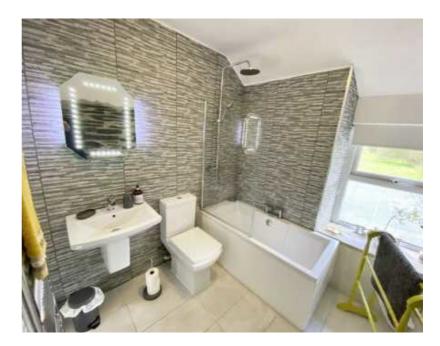

Bathroom 6'7" x 6'11" (2 x 2.1) Modern three-piece sweet comprising panel bath with shower and shower screen, low level WC, wash basin with mirror and light above, ladder heated towel rail, wall and floor tiling.