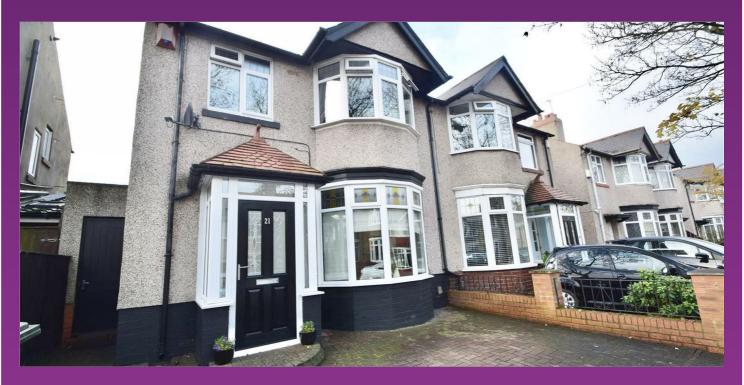

- THREE BEDROOM SEMI DETACHED HOUSE
- TWO RECEPTION ROOMS
- CONTEMPORARY KITCHEN
- STYLISH FAMILY BATHROOM WC

- SOUGHT AFTER RESIDENTIAL LOCATION
- FRONT GARDEN WITH DRIVEWAY PARKING FOR UP TO TWO CARS
- WEST FACING REAR GARDEN
- EPC RATING D

This immaculately presented, semi detached house is perfectly located in a much sought after residential area. It boasts a wealth of modern features and is ideal for a family.

This is a three bedroom property set over two floors. Ground floor: two reception rooms, kitchen. First floor: three bedrooms, bathroom WC. Externally: front garden with driveway parking and access to side storage area. West facing rear garden.

#### FRONT GARDEN

Low maintenance front garden with block paved driveway parking for up to two cars. There is a door to the side storage area and the boundary is marked by a fence to one side and a low wall with railings to the other.