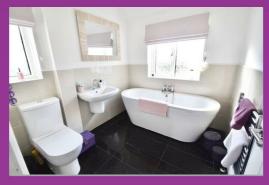

## BATHROOM WC 8'2" x 7'4"

Beautiful family bathroom benefitting from free standing bath with central mixer taps and shower attachments, half pedestal wash basin and low level WC. There are partially tiled walls, chrome towel warmer, tiled flooring and two UPVC double glazed obscured windows.