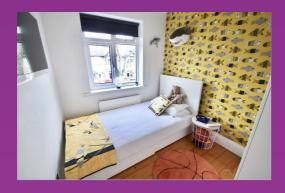

## BEDROOM THREE 8'11" x 7'2"

Bedroom three is front facing with UPVC double glazed window incorporating leaded upper panes, stripped wood flooring and single radiator.