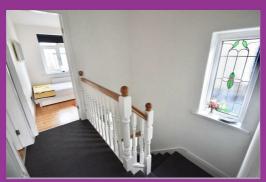

#### LANDING

With UPVC double glazed stained glass window, loft access and doors to bedrooms and bathroom.