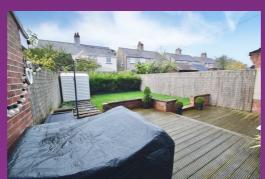

#### REAR GARDEN

Beautiful, West facing rear garden with lawn, borders, mature shrubs, decking and water tap. The boundary is marked by a fence.