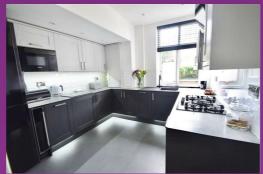

## KITCHEN 10'7" x 9'11"

Fabulous, contemporary kitchen benefitting from wall, base and drawer units including under cabinet lighting and pull out integrated bin storage, contrasting worktops incorporating single bowl sink, mixer taps, drainer and tiled splashbacks. Integrated appliances include wine cooler, single oven, five ring gas hob with glass splash back and chimney hood. dishwasher and washing machine. Space for fridge freezer. There are recessed ceiling spotlights, cupboard housing the boiler, built in under stairs storage cupboard and UPVC double glazed window.