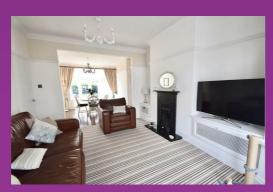

### RECEPTION ROOM TWO 16'11" x 12'0"

(measurements into bay and recess)

Reception room two is bright, versatile and rear facing with ceiling cornices, picture rail, double radiator with decorative cover and hard wood flooring. There is a UPVC double glazed walk in square bay window with leaded panes and French doors leading to the rear garden.