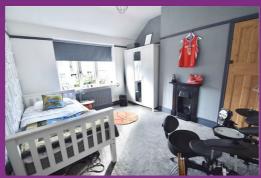

## BEDROOM TWO 12'8" x 11'2"

Bedroom two is modern and rear facing with picture rail, UPVC double glazed window incorporating leaded upper panes, built in cupboard to one recess, TV point and single radiator. There is also a cast iron feature fireplace.