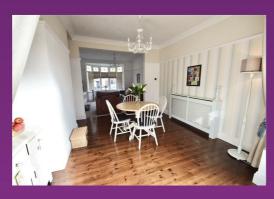

### RECEPTION ROOM ONE

(measurements into bay and recess)

Reception room one is beautifully presented and front facing with ceiling cornices, picture rail, UPVC double glazed walk in bay window including stained glass upper panes, built in low level units to both recesses, TV point and single radiator. There is also a cast iron feature fireplace with gas fire. Open to reception room two.

### RECEPTION ROOM TWO 16'11" x 12'0"

(measurements into bay and recess)

Reception room two is bright, versatile and rear facing with ceiling cornices, picture rail, double radiator with decorative cover and hard wood flooring. There is a UPVC double glazed walk in square bay window with leaded panes and French doors leading to the rear garden.