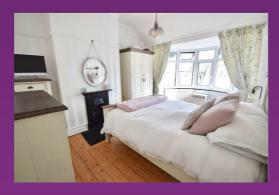

## BEDROOM ONE 15'11" x 11'5"

(measurements into bay and recess)

Bedroom one is stylish and front facing with ceiling coving, picture rail, UPVC double glazed walk in bay window with leaded upper panes, TV point and single radiator. There is a cast iron feature fireplace with tiled hearth.