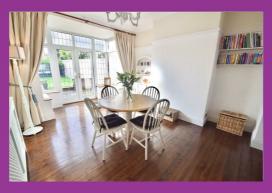

### RECEPTION ROOM TWO 16'11" x 12'0"

(measurements into bay and recess)

Reception room two is bright, versatile and rear facing with ceiling cornices, picture rail, double radiator with decorative cover and hard wood flooring. There is a UPVC double glazed walk in square bay window with leaded panes and French doors leading to the rear garden.