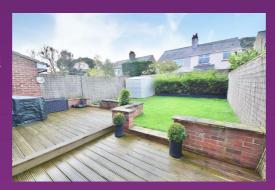

#### REAR GARDEN

Beautiful, West facing rear garden with lawn, borders, mature shrubs, decking and water tap. The boundary is marked by a fence.