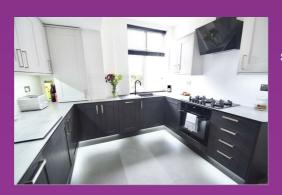

## KITCHEN 10'7" x 9'11"

Fabulous, contemporary kitchen benefitting from wall, base and drawer units including under cabinet lighting and pull out integrated bin storage, contrasting worktops incorporating single bowl sink, mixer taps, drainer and tiled splashbacks. Integrated appliances include wine cooler, single oven, five ring gas hob with glass splash back and chimney hood. dishwasher and washing machine. Space for fridge freezer. There are recessed ceiling spotlights, cupboard housing the boiler, built in under stairs storage cupboard and UPVC double glazed window.