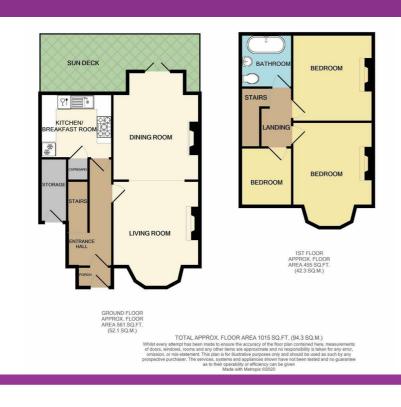

This immaculately presented, semi detached house is perfectly located in a much sought after residential area. It boasts a wealth of modern features and is ideal for a family.

This is a three bedroom property set over two floors. Ground floor: two reception rooms, kitchen. First floor: three bedrooms, bathroom WC. Externally: front garden with driveway parking and access to side storage area. West facing rear garden.

#### **VESTIBULE**

Enter through composite front door with decorative glazed inserts into the vestibule. With UPVC double glazed windows, tiled flooring and timber door incorporating stained glass inserts leading into the entrance hallway.

#### **ENTRANCE HALLWAY**

With ceiling coving, ceiling rose, UPVC double glazed stained glass window, under stairs cupboard, single radiator and wood flooring. There are stairs with spindles up to the first floor and doors to reception room one and kitchen.

### RECEPTION ROOM ONE

(measurements into bay and recess)

Reception room one is beautifully presented and front facing with ceiling cornices, picture rail, UPVC double glazed walk in bay window including stained glass upper panes, built in low level units to both recesses, TV point and single radiator. There is also a cast iron feature fireplace with gas fire. Open to reception room two.

### RECEPTION ROOM TWO 16'11" x 12'0"

(measurements into bay and recess)

Reception room two is bright, versatile and rear facing with ceiling cornices, picture rail, double radiator with decorative cover and hard wood flooring. There is a UPVC double glazed walk in square bay window with leaded panes and French doors leading to the rear garden.

## KITCHEN 10'7" x 9'11"

Fabulous, contemporary kitchen benefitting from wall, base and drawer units including under cabinet lighting and pull out integrated bin storage, contrasting worktops incorporating single bowl sink, mixer taps, drainer and tiled splashbacks. Integrated appliances include wine cooler, single oven, five ring gas hob with glass splash back and chimney hood. dishwasher and washing machine. Space for fridge freezer. There are recessed ceiling spotlights, cupboard housing the boiler, built in under stairs storage cupboard and UPVC double glazed window.

#### LANDING

With UPVC double glazed stained glass window, loft access and doors to bedrooms and bathroom.

## BEDROOM ONE 15'11" x 11'5"

(measurements into bay and recess)

Bedroom one is stylish and front facing with ceiling coving, picture rail, UPVC double glazed walk in bay window with leaded upper panes, TV point and single radiator. There is a cast iron feature fireplace with tiled hearth.

## BEDROOM TWO 12'8" x 11'2"

Bedroom two is modern and rear facing with picture rail, UPVC double glazed window incorporating leaded upper panes, built in cupboard to one recess, TV point and single radiator. There is also a cast iron feature fireplace.

## BEDROOM THREE 8'11" x 7'2"

Bedroom three is front facing with UPVC double glazed window incorporating leaded upper panes, stripped wood flooring and single radiator.

## BATHROOM WC 8'2" x 7'4"

Beautiful family bathroom benefitting from free standing bath with central mixer taps and shower attachments, half pedestal wash basin and low level WC. There are partially tiled walls, chrome towel warmer, tiled flooring and two UPVC double glazed obscured windows.