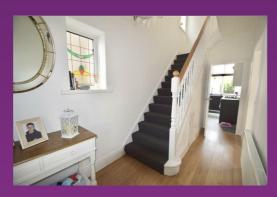

#### **ENTRANCE HALLWAY**

With ceiling coving, ceiling rose, UPVC double glazed stained glass window, under stairs cupboard, single radiator and wood flooring. There are stairs with spindles up to the first floor and doors to reception room one and kitchen.

#### LANDING

With UPVC double glazed stained glass window, loft access and doors to bedrooms and bathroom.