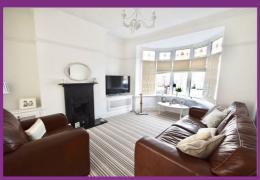

### RECEPTION ROOM ONE

(measurements into bay and recess)

Reception room one is beautifully presented and front facing with ceiling cornices, picture rail, UPVC double glazed walk in bay window including stained glass upper panes, built in low level units to both recesses, TV point and single radiator. There is also a cast iron feature fireplace with gas fire. Open to reception room two.