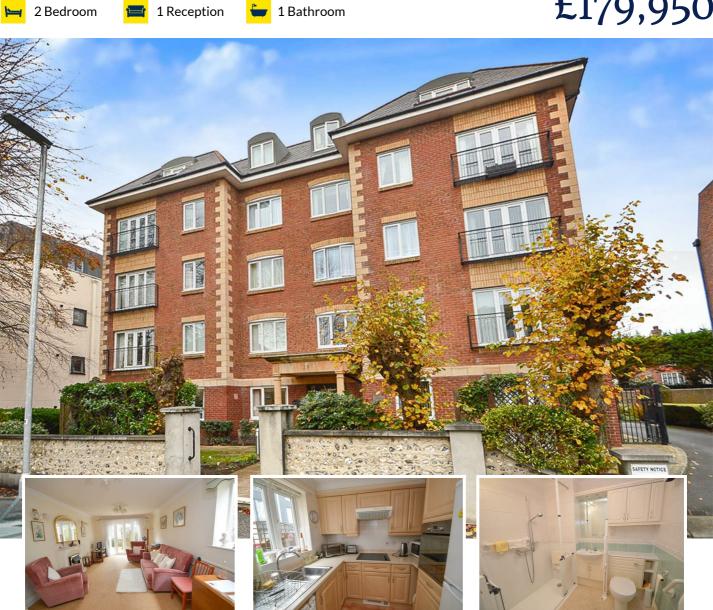

Leasehold

£179,950

## 2 Pegasus Court, St. Leonards Road, Eastbourne, BN21 3UP

A well presented and spacious two bedroom ground floor apartment forming part of this prestigious retirement development. Enviably situated in Upperton within comfortable walking distance of the town centre and mainline railway station the flat offers well proportioned accommodation including two double bedrooms, a double aspect lounge with direct access onto an area of private patio garden, a refitted shower room and kitchen with double glazed window. Pegasus Court offers a wonderful residents lounge with doors opening onto the communal garden and gated parking. There is also a residents laundry room, guest suite and careline. The flat is being offered CHAIN FREE and internal inspection comes highly recommended.

## 2 Pegasus Court, St. Leonards Road, Eastbourne, BN21 3UP

£179,950

Main Features

• Retirement Flat

Entrance

Communal entrance with security entryphone system. Ground floor private

entrance door to -

• 2 Double Bedrooms