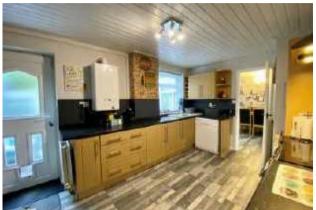

## The Property

\*\* WATCH VIDEO TOUR \*\* Occupying an elevated position within an established popular development in Disley, a modern three/four bedroom link detached family home. Superbly presented throughout and offering versatile deceptive accommodation. Level access with ground floor bedroom and wet room. Pvc double glazing, gas central heating and also comprising: entrance porch, living room, dining area, 16ft kitchen, conservatory, three first floor bedrooms and family bathroom, Externally there is a southerly facing tiered garden with patio and to the front, a block paved double width driveway. Viewing recommended, Energy Performance Rating D.