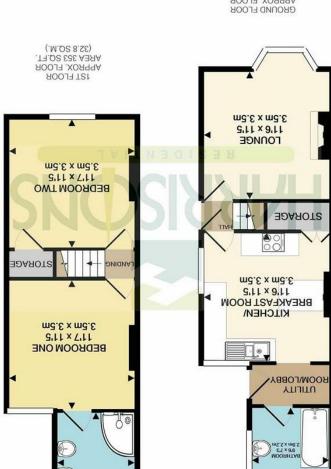

Made with Metropix ©2020 TOTAL APPROX, FLOOR AREA 746 SQ.FT. (69.3 SQ.M.)

GROUND FLOOR APPROX, FLOOR AREA 393 SQ.FT. (36.5 SQ.M.)

MOORHTA8 8'T x 1'9 mS.S x m8.S

878774 26710 no vendors agents HARRISONS ŘESIDENTIAL Strictly by appointment through the

### swale@harrisonsresidential.com

Hall

**Lounge** 11'6 × 11'5

Kitchen/Breakfast Room 11'6 × 11'5

Lobby/Utility Room

**Bathroom** 9'6 × 7'3

First Floor

**Bedroom One** 11'7 × 11'5

**Bedroom Two** 11'7 × 11'5

**Bathroom** 9'1 × 7'3

**Rear Garden** 80'