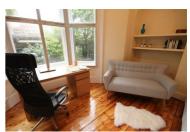

The room is of a generous size offering MODERN furnishings with a large DOUBLE bed, desk, wardrobe and sofa. the room has an EN-SUITE SHOWER ROOM with mains shower. There is a shared lounge and kitchen complete with a large fridge/freezer, washer/dryer, dishwasher and dining table & chairs. There is SUPER FAST BROADBAND, a secure entry system and bike rack externally. Don't miss the opportunity to snap up this great property, call Walton Robinson to book a viewing now!