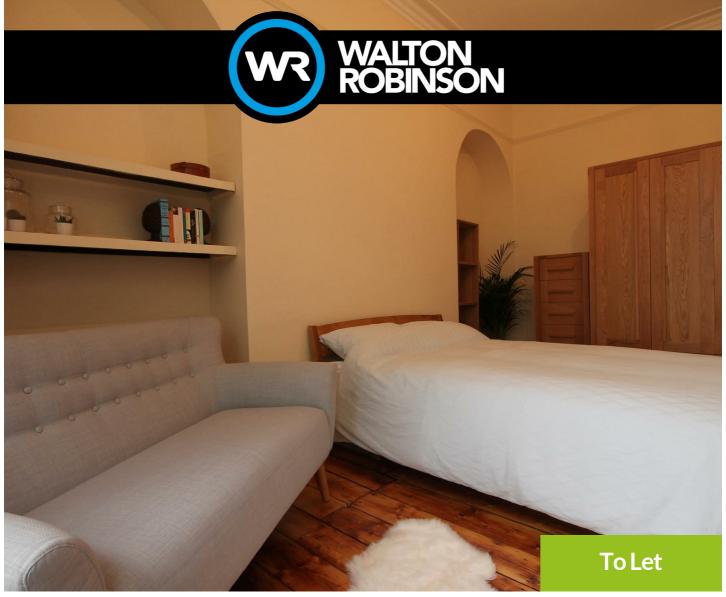

The room is of a generous size offering MODERN furnishings with a large DOUBLE bed, desk, wardrobe and sofa. the room has an EN-SUITE SHOWER ROOM with mains shower. There is a shared lounge and kitchen complete with a large fridge/freezer, washer/dryer, dishwasher and dining table & chairs. There is SUPER FAST BROADBAND, a secure entry system and bike rack externally. Don't miss the opportunity to snap up this great property, call Walton Robinson to book a viewing now!