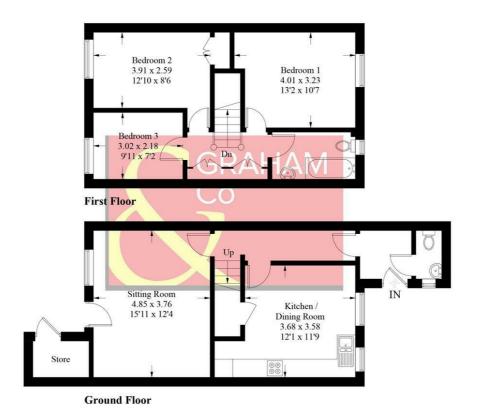

# Galahad Close, SP10

Approximate Gross Internal Area = 91.2 sq m / 982 sq ft (Including Store)

### PRODUCED FOR GRAHAM AND CO

Whilst every attempt has been made to ensure the accuracy of the floorplan, measurements of doors, windows and rooms are approximate. These plans are for representation purposes only as defined by RICS Code of Measuring Practice and used as such by any prospective purchaser. © Emzo Marketing (ID706816)