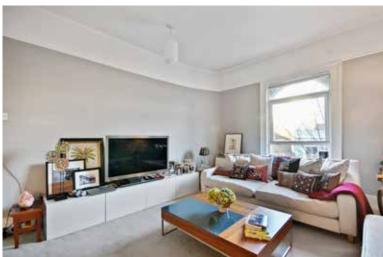

## **Woodstock Grove, W12**

**Bedroom** 

Reception

Kitchen

**Shower Room** 

**EPC Rating E 43** 

A light and airy one bedroom flat which occupies the second floor of a Victorian building.

The spacious reception has a feature fireplace, picture rail and shelving. The characterful kitchen has wood type flooring and room for a small dining table. This property is flooded with light and has a lovely feel.