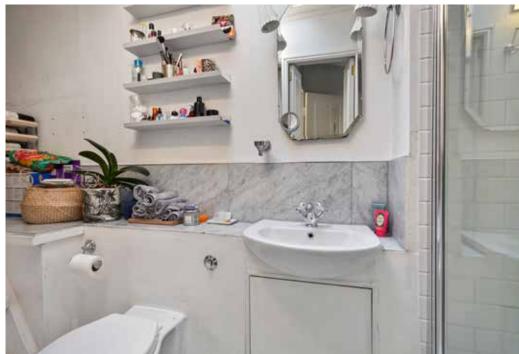

## **Woodstock Grove, W12**

**Bedroom** 

Reception

Kitchen

**Shower Room** 

**EPC Rating E 43** 

A light and airy one bedroom flat which occupies the second floor of a Victorian building.

The spacious reception has a feature fireplace, picture rail and shelving. The characterful kitchen has wood type flooring and room for a small dining table. This property is flooded with light and has a lovely feel.