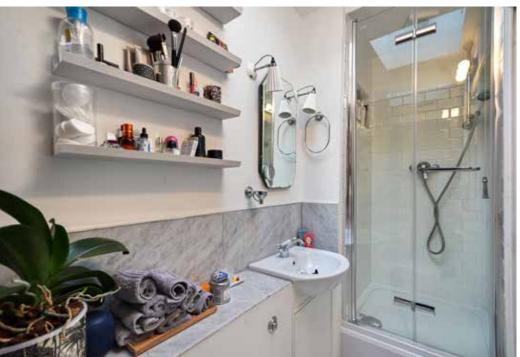

## **Woodstock Grove, W12**

**Bedroom** 

Reception

Kitchen

**Shower Room** 

**EPC Rating E 43** 

A light and airy one bedroom flat which occupies the second floor of a Victorian building.

The spacious reception has a feature fireplace, picture rail and shelving. The characterful kitchen has wood type flooring and room for a small dining table. This property is flooded with light and has a lovely feel.