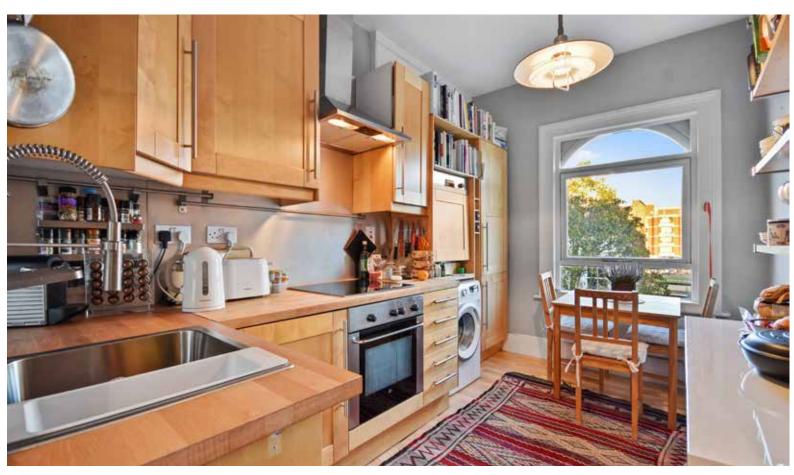

## **Woodstock Grove, W12**

**Bedroom** 

Reception

Kitchen

**Shower Room** 

**EPC Rating E 43** 

A light and airy one bedroom flat which occupies the second floor of a Victorian building.

The spacious reception has a feature fireplace, picture rail and shelving. The characterful kitchen has wood type flooring and room for a small dining table. This property is flooded with light and has a lovely feel.