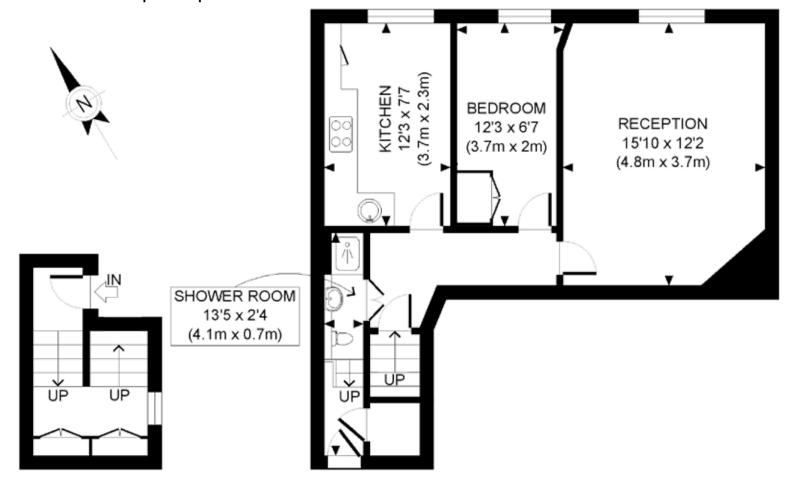

## **Woodstock Grove, W12**

**Bedroom** 

Reception

Kitchen

**Shower Room** 

**EPC Rating E 43** 

A light and airy one bedroom flat which occupies the second floor of a Victorian building.

The spacious reception has a feature fireplace, picture rail and shelving. The characterful kitchen has wood type flooring and room for a small dining table. This property is flooded with light and has a lovely feel.

## GUIDE: £435,000 LEASEHOLD

SUBJECT TO CONTRACT

LEASE LENGTH: APX 148 YRS
BUILDING INSURANCE & ELECTRICITY: £350 PA
SERVICE CHARGE: 25% OF TOTAL COST, AS & WHEN

FIRST FLOOR GROSS INTERNAL FLOOR AREA 63 SQ FT SECOND FLOOR GROSS INTERNAL FLOOR AREA 480 SQ FT

FOR ILLUSTRATIVE PURPOSES ONLY - NOT TO SCALE
The position & size of doors, windows, appliances and other features are approximate only.