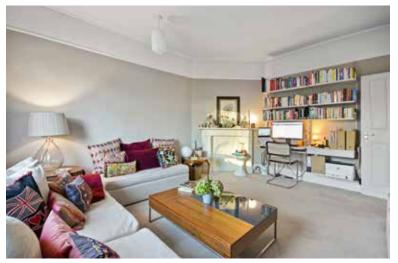

## **Woodstock Grove, W12**

**Bedroom** 

Reception

Kitchen

**Shower Room** 

**EPC Rating E 43** 

A light and airy one bedroom flat which occupies the second floor of a Victorian building.

The spacious reception has a feature fireplace, picture rail and shelving. The characterful kitchen has wood type flooring and room for a small dining table. This property is flooded with light and has a lovely feel.