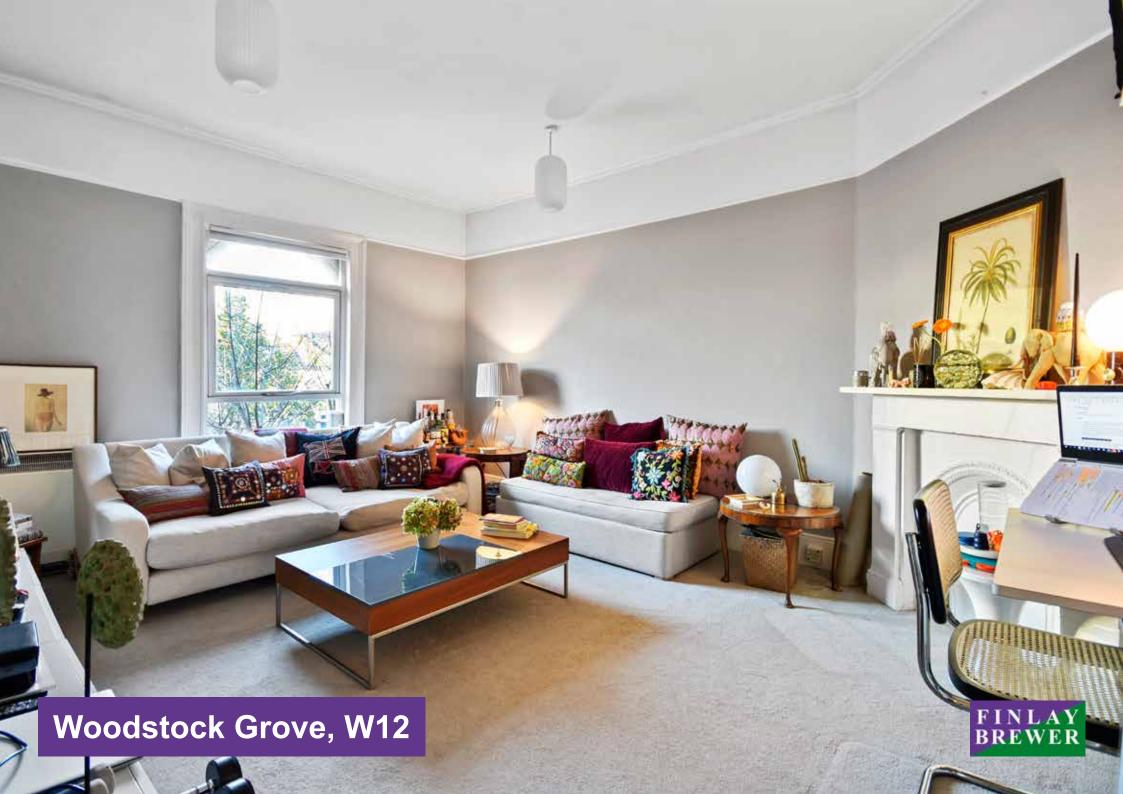

## **Woodstock Grove, W12**

**Bedroom** 

Reception

Kitchen

**Shower Room** 

**EPC Rating E 43** 

A light and airy one bedroom flat which occupies the second floor of a Victorian building.

The spacious reception has a feature fireplace, picture rail and shelving. The characterful kitchen has wood type flooring and room for a small dining table. This property is flooded with light and has a lovely feel.