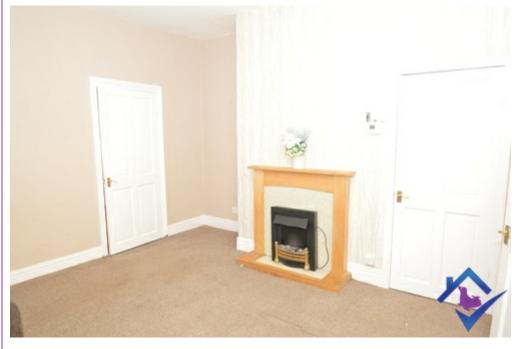

#### **GROUND FLOOR**

**Entrance Hallway** 

Long entrance hallway which leads to the Lounge & the main bedroom leads off to the left of the hallway.

Lounge

Modern decor and has a double glazed window overlooking the yard, TV point & a feature fireplace which is electric.