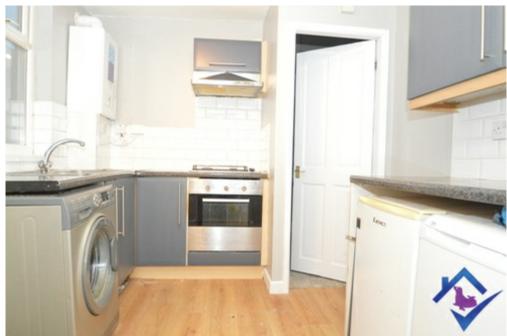

Kitchen

Blue wood fronted wall and base units with black laminate work tops. There is a built in electric cooker with four ring gas hob & extractor fan, separate fridge freezer & lino flooring. The kitchen leads off to the Bathroom and has double glazed windows.