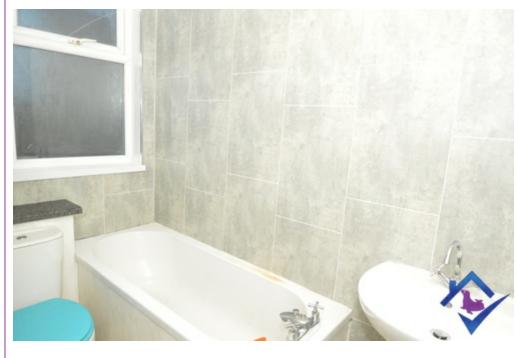

Bathroom

The bathroom is modern with grey tiles. It has a low flush w/c, sink & a bath.

**Bedroom One** 

Large spacious bedroom at the front of the property. It has doubled glazed windows and new carpets. It is unfurnished and has been freshly decorated.