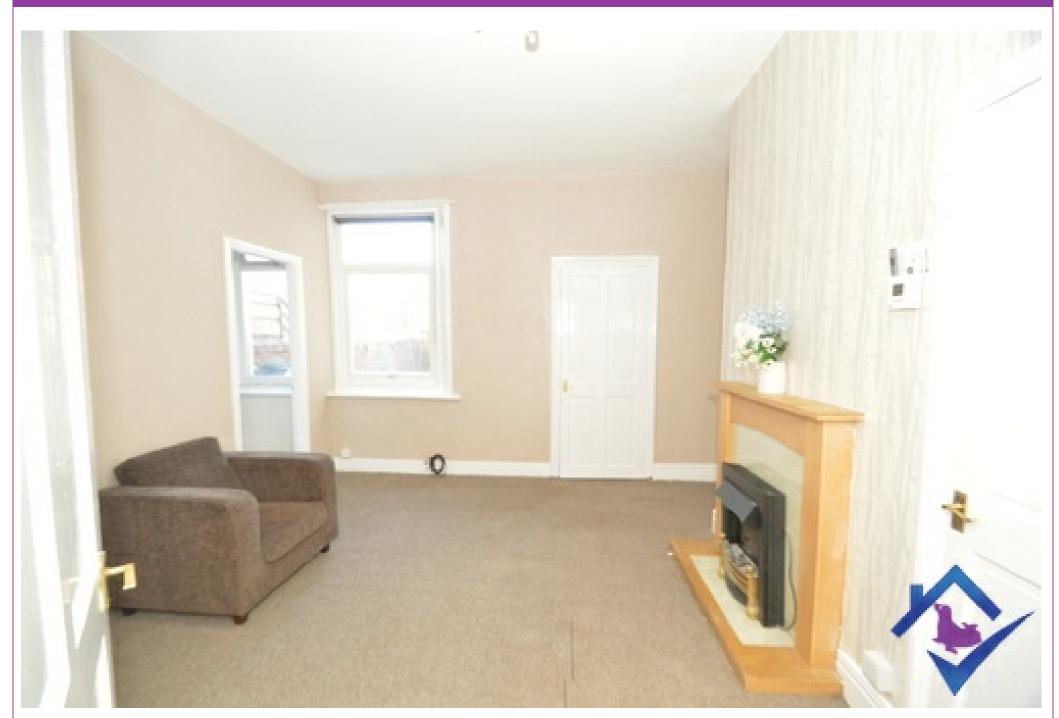

#### **GROUND FLOOR**

**Entrance Hallway** 

Long entrance hallway which leads to the Lounge & the main bedroom leads off to the left of the hallway.

Lounge

Modern decor and has a double glazed window overlooking the yard, TV point & a feature fireplace which is electric.