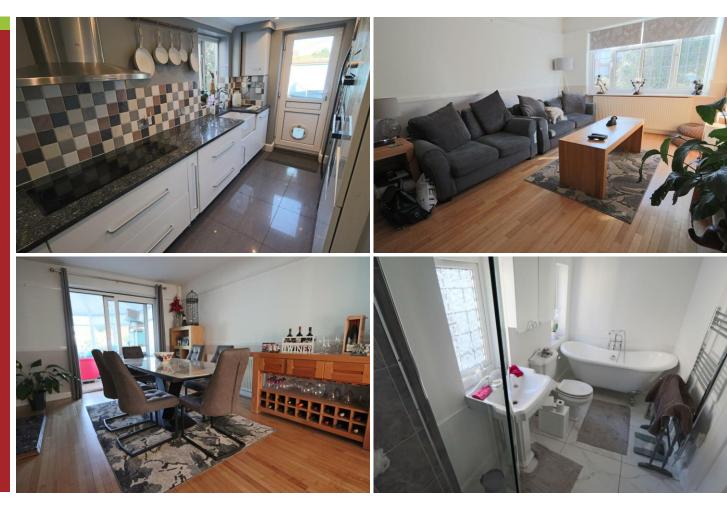

179 Coulsdon Road, Old Coulsdon / Surrey, CR5 1EJ - Price £550,000

SALES & LETTINGS

VIEWING STRONGLY RECOMMENDED of this attractive EXTENDED FOUR BEDROOM semi-detached family home situated in a popular level Old Coulsdon location and having been carefully maintained in a contemporary style by the current owners comprising open plan living accommodation with conservatory overlooking a level rear garden with patio and the benefit of a double garage. The first floor boasts a modern, well-fitted family bathroom with bathtub and separate shower cubicle. The property is conveniently situated on completely LEVEL ground being a short distance from Lacey Green shops and close to the delightful open countryside of Coulsdon Common and Farthing Downs and the traditional Fox public house. Old Coulsdon village offers excellent local facilities including good transport links, library, churches and is also well served by a good selection of schools for all ages. Coulsdon town offers comprehensive facilities including Coulsdon South mainline station with its fast and frequent services into both London Victoria and London Bridge along with additional Thames Link services passing through St Pancras. The M23 / M25 interchange at Hooley is close-by with London Gatwick Airport just one junction along the M23.

- Viewing Strongly Advised
- Semi-Detached Family Home
- Four Bedrooms
- Open Plan Living Accommodation
- Conservatory
- Modern Kitchen
- Downstairs Cloakroom
- Well-fitted Family Bathroom
- Level Rear Garden with Double Garage
- Driveway to Front with Off Street Parking