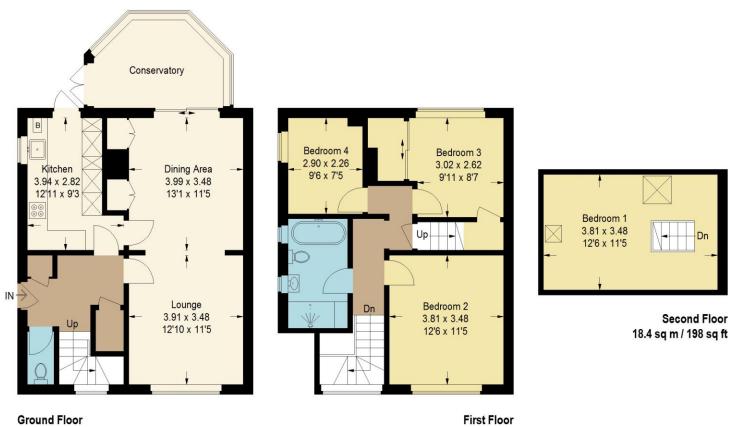

## Coulsdon Road, Old Coulsdon, CR5

Approximate Gross Internal Area 129.2 sq m / 1392 sq ft

Ground Floor 61.1 sq m / 658 sq ft

49.7 sq m / 536 sq ft

Illustration for identification purposes only, measurements are approximate, not to scale. FloorplansUsketch.com © 2020 (ID712898)