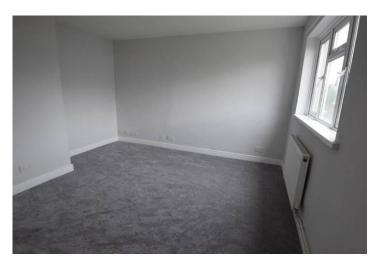

The lounge is a good sized reception room offering carpeted flooring and a uPVC window to the rear elevation.

Bedroom Three is a double bedroom offering laminate flooring, a uPVC window to the rear elevation, double fitted wardrobes and cupboard space.