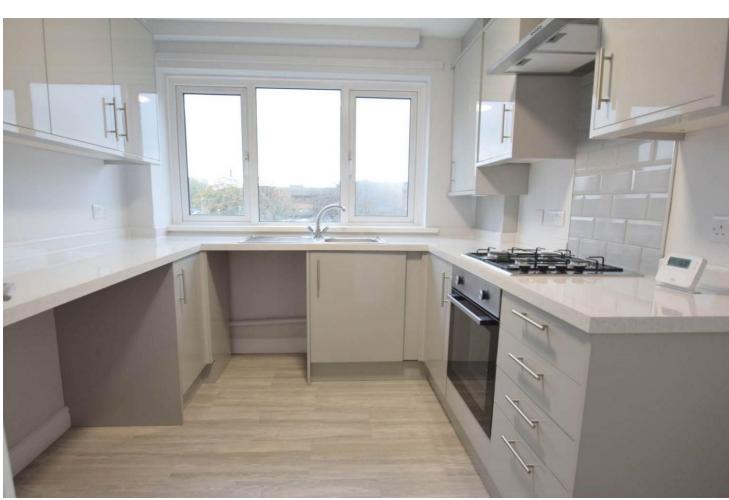

#### **FIRST FLOOR**

The first floor landing offers carpeting flooring and a cupboard for storage.

The kitchen has been fitted with a range of high gloss wall and base units with vinyl work surfaces and a co-ordinating extended breakfast bar with space for high stools. Integral appliances to remain include; 'Lamona' oven and grill and a 4-ring gas hob with extractor fan over. Further features include tiled flooring, a uPVC window to the rear elevation and a cupboard housing the combi boiler.