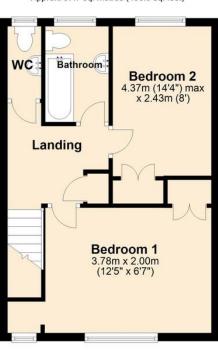

A 2-piece WC serves the second floor.

# First Floor

Approx. 38.7 sq. metres (416.4 sq. feet)

# Second Floor

Approx. 37.7 sq. metres (406.3 sq. feet)