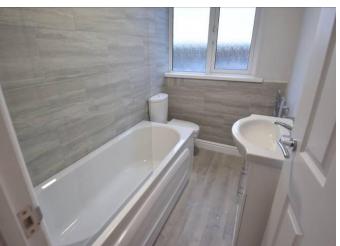

Bedroom two is a further double bedroom offering laminate flooring, a uPVC window to the rear elevation and double fitted wardrobes.

The bathroom has been fitted with a 3-piece suite comprising; panelled bath with shower over, wash-hand basin set within a vanity unit and WC. Further features include partly tiled walls, vinyl flooring, a heated towel rail and an obscured uPVC window to the rear elevation.