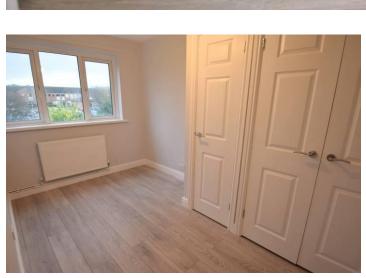

## **SECOND FLOOR**

The second floor landing offers carpeted flooring, a loft hatch giving access to the loft space and a cupboard for storage.

Bedroom one is a good sized double bedroom offering carpeted flooring, a uPVC window to the front elevation, double fitted wardrobes and an additional wardrobe space for storage.

Bedroom two is a further double bedroom offering laminate flooring, a uPVC window to the rear elevation and double fitted wardrobes.

The bathroom has been fitted with a 3-piece suite comprising; panelled bath with shower over, wash-hand basin set within a vanity unit and WC. Further features include partly tiled walls, vinyl flooring, a heated towel rail and an obscured uPVC window to the rear elevation.