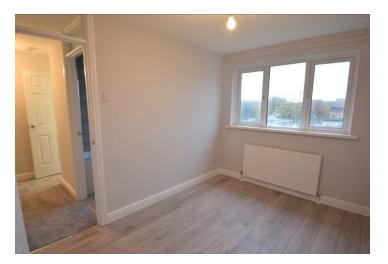

The lounge is a good sized reception room offering carpeted flooring and a uPVC window to the rear elevation.

Bedroom Three is a double bedroom offering laminate flooring, a uPVC window to the rear elevation, double fitted wardrobes and cupboard space.

Bedroom two is a further double bedroom offering laminate flooring, a uPVC window to the rear elevation and double fitted wardrobes.

The bathroom has been fitted with a 3-piece suite comprising; panelled bath with shower over, wash-hand basin set within a vanity unit and WC. Further features include partly tiled walls, vinyl flooring, a heated towel rail and an obscured uPVC window to the rear elevation.