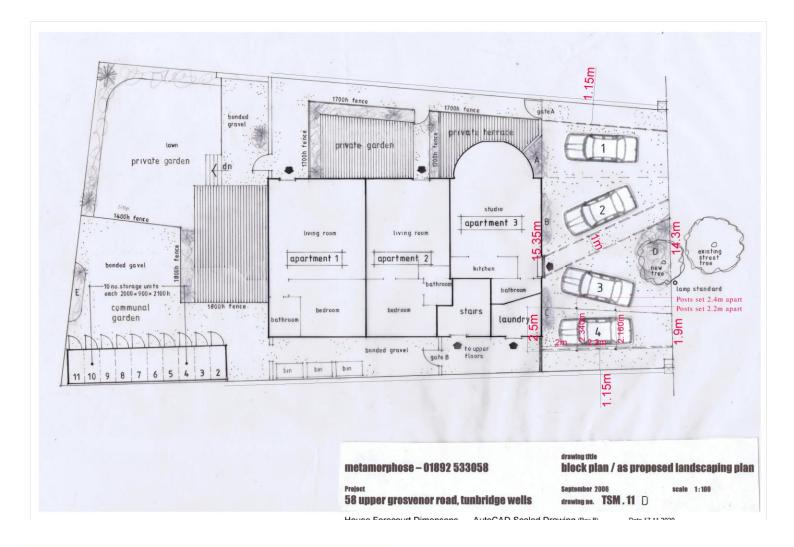

## Parking Space Number 4, 58 Upper Grosvenor Road, Tunbridge Wells, TN1 2BH

The sale of a leasehold parking space to the front left hand side of No.58 Upper Grosvenor Road, Tunbridge Wells. (Please see attached plan for identification of the parking space). Separate leasehold spaces in this part of town are rarely available and are given particular value, not only because of the number of apartments in the area that do not have private parking, but also the extremely modest walking distance between the space itself and Tunbridge Wells town centre. To this end, we consider there will be good interest in this space and encourage all parties to make early contact with the selling agent, Wood & Pilcher at Tunbridge Wells.