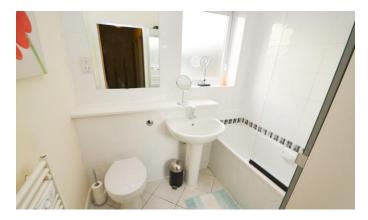

## **Full Description**

Beautiful one bed apartment in walking distance to Town Centre and Bank Quay Train Station. Apartment is situated on the first floor with an open plan lounge/living space. Large double bedroom and bathroom with overhead electric shower. This apartment comes with one secure allocated space underneath the building.

Appliances included:

Lounge/ Kitchen: x2 Leather Sofas, Fridge Freezer Non-Repairable, Non-Replacable. Oven, Hob and Extractor Fan. Washing Machine, Nonrepairable, Non-Replaceable. Bedroom: Bed, Wardrobes, Drawers and Bedside Tables. Bathroom: Vanity Unit