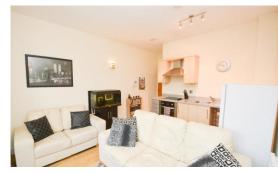

## **Full Description**

Beautiful one bed apartment in walking distance to Town Centre and Bank Quay Train Station. Apartment is situated on the first floor with an open plan lounge/living space. Large double bedroom and bathroom with overhead electric shower. This apartment comes with one secure allocated space underneath the building.

Appliances included:

Lounge/ Kitchen: x2 Leather Sofas, Fridge Freezer Non-Repairable, Non-Replacable. Oven, Hob and Extractor Fan. Washing Machine, Nonrepairable, Non-Replaceable. Bedroom: Bed, Wardrobes, Drawers and Bedside Tables. Bathroom: Vanity Unit