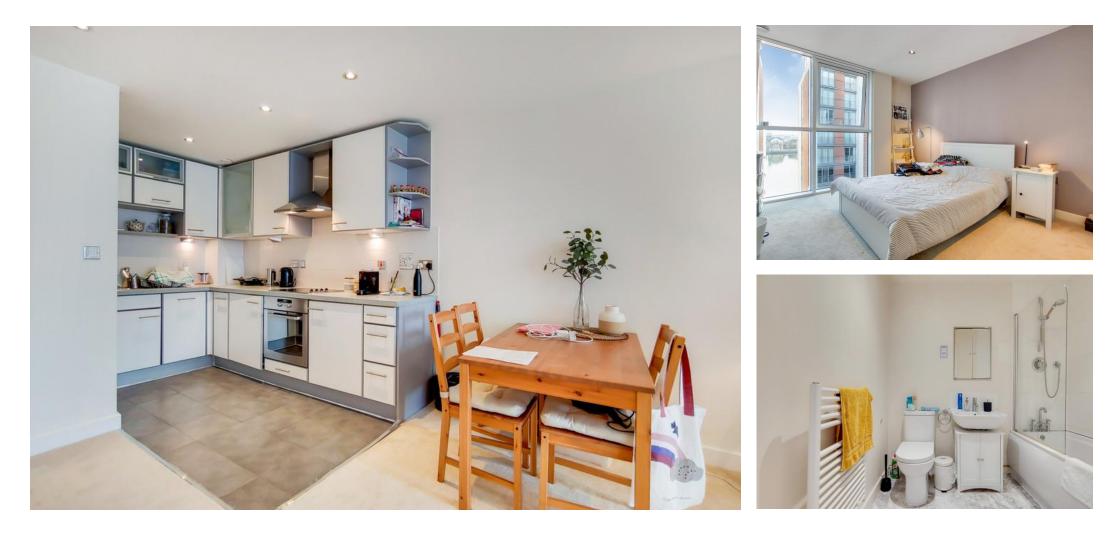

Annum

- + Ground Rent: £200.00 Per Annum
- + Lease Length Remaining; 136 Years
- + Council Tax: Band D
- + Bathrooms: 1
- + Reception Rooms: 1
- + Tenure: Leasehold

This beautifully presented one bedroom apartment is located on the 5th floor, has pleasant south facing views out to the Excel Marina and benefits from a 24-hour concierge and a residents gymnasium.

Situated over 541 Sq. Ft. internally the property offers a lovely open plan living and kitchen area with modern integrated appliances, floor to ceiling windows boasting lots of

Madison Brook International Unit B, 20 Western Gateway, Royal Victoria Dock, London, E16 1BS T: 020 3946 6000 E: docklands@madisonbrook.com MADISONBROOK.COM