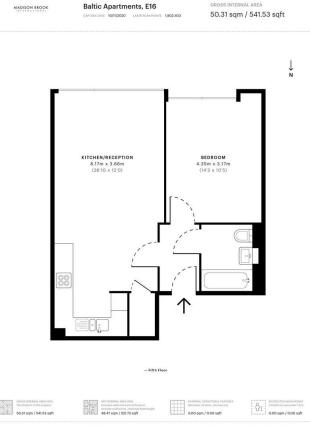

## PROPERTY FEATURES

- + One Bedroom Apartment
- + 5th Floor Location
- + 541 Sq. Ft. Internally
- + Pleasant Marina Views
- + 24 Hour Concierge & Residents Gym
- + Service Charge: £3,400.00 (approximately) Per

Annum

- + Ground Rent: £200.00 Per Annum
- + Lease Length Remaining; 136 Years
- + Council Tax: Band D
- + Bathrooms: 1
- + Reception Rooms: 1
- + Tenure: Leasehold

This beautifully presented one bedroom apartment is located on the 5th floor, has pleasant south facing views out to the Excel Marina and benefits from a 24-hour concierge and a residents gymnasium.

Situated over 541 Sq. Ft. internally the property offers a lovely open plan living and kitchen area with modern integrated appliances, floor to ceiling windows boasting lots of

Madison Brook International Unit B, 20 Western Gateway, Royal Victoria Dock, London, E16 1BS T: 020 3946 6000 E: docklands@madisonbrook.com MADISONBROOK.COM