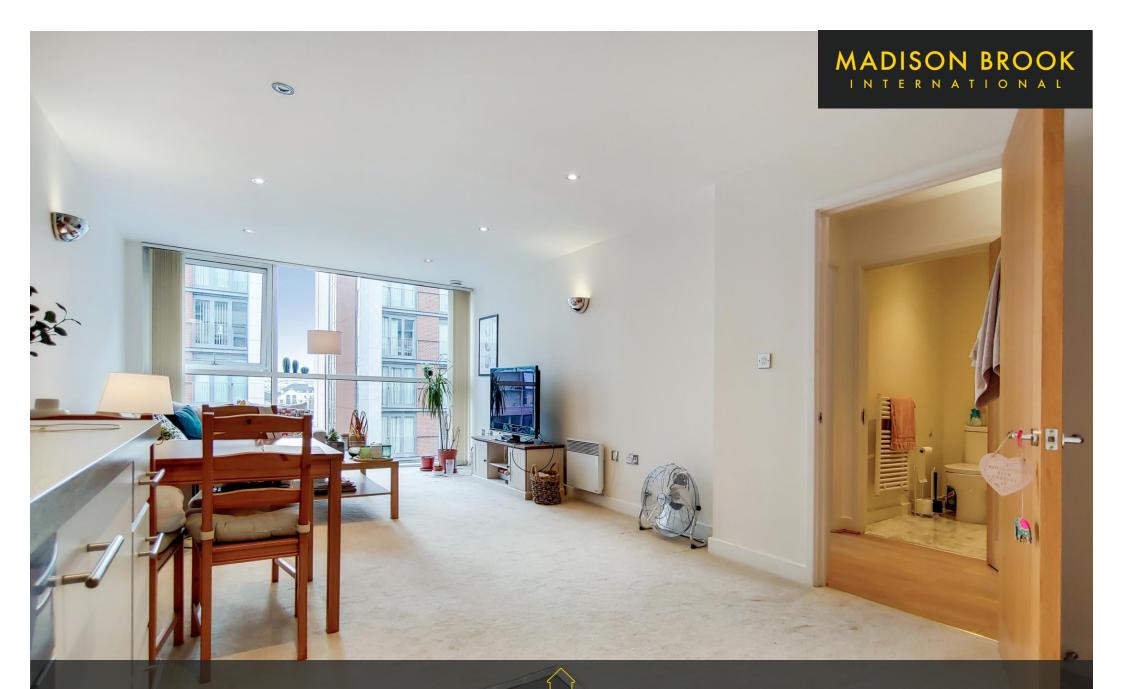

Annum

- + Ground Rent: £200.00 Per Annum
- + Lease Length Remaining; 136 Years
- + Council Tax: Band D
- + Bathrooms: 1
- + Reception Rooms: 1
- + Tenure: Leasehold

This beautifully presented one bedroom apartment is located on the 5th floor, has pleasant south facing views out to the Excel Marina and benefits from a 24-hour concierge and a residents gymnasium.

Situated over 541 Sq. Ft. internally the property offers a lovely open plan living and kitchen area with modern integrated appliances, floor to ceiling windows boasting lots of

Madison Brook International Unit B, 20 Western Gateway, Royal Victoria Dock, London, E16 1BS T: 020 3946 6000 E: docklands@madisonbrook.com MADISONBROOK.COM