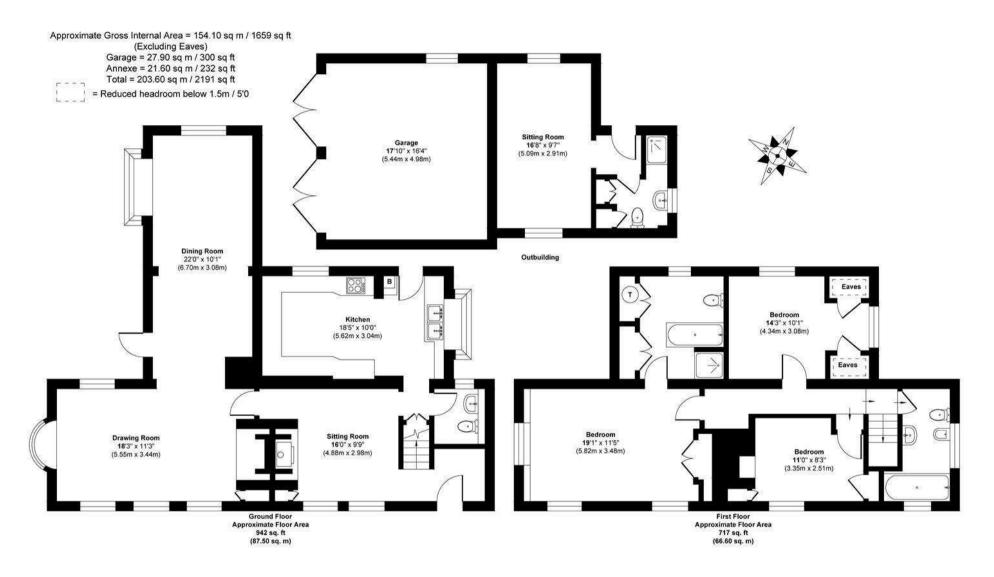

## h

Illustration for identification purposes only, measurements are approximate, not to scale.

**HOUSE INFORMATION** 

Approximate total gross internal area: House 1,659 sq ft / 154.1 sq m; Garage 300 sq ft / 27.9 sq m; Annexe 232 sq ft / 21.6 sq m. Total 2,191 sq ft / 203.6 sq m.