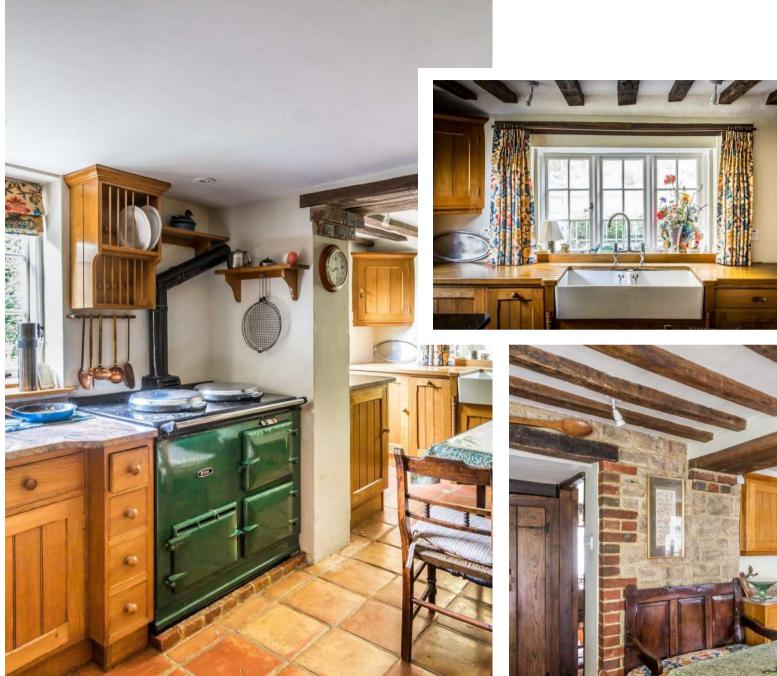

- Entrance lobby and cloakroom
- Drawing room, sitting room and dining room
- · Kitchen / breakfast room
- Master bedroom with en suite bathroom
- · 2 further bedrooms
- Family bathroom
- Home office / sitting room with en suite shower room
- · Double garage
- · Gardens, grounds and woodland
- In about 11.8 acres; EPC: F