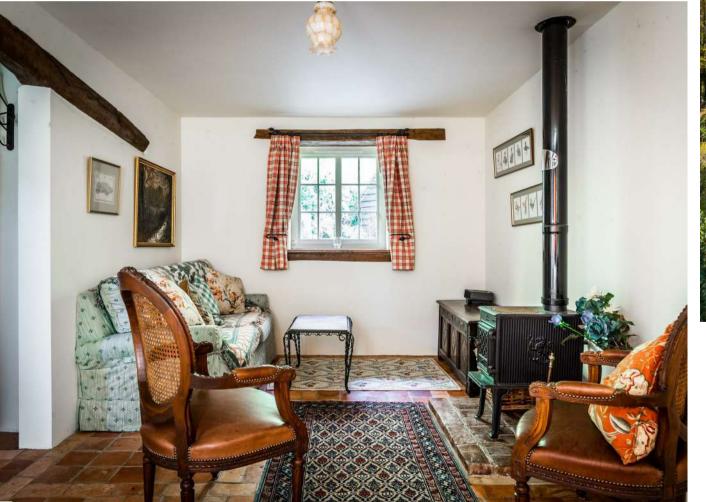

- Entrance lobby and cloakroom
- Drawing room, sitting room and dining room
- · Kitchen / breakfast room
- Master bedroom with en suite bathroom
- · 2 further bedrooms
- Family bathroom
- Home office / sitting room with en suite shower room
- · Double garage
- · Gardens, grounds and woodland
- In about 11.8 acres; EPC: F