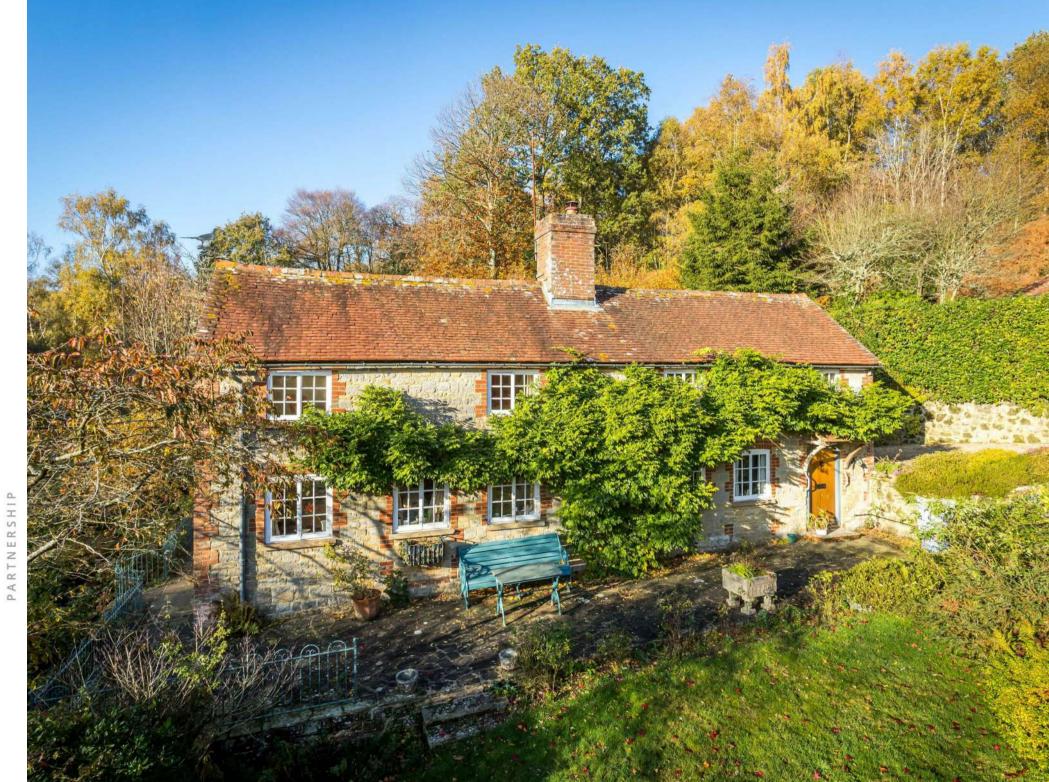

## **RIVER VALLEY**

Riverhill Fittleworth Pulborough RH20 1JY

Standing in a sought after hamlet and a wonderfully secluded location, a charming period cottage set in 11 acres of lovely gardens and woodlands

- Entrance lobby and cloakroom
- Drawing room, sitting room and dining room
- · Kitchen / breakfast room
- Master bedroom with en suite bathroom
- · 2 further bedrooms
- Family bathroom
- Home office / sitting room with en suite shower room
- · Double garage
- · Gardens, grounds and woodland
- In about 11.8 acres; EPC: F