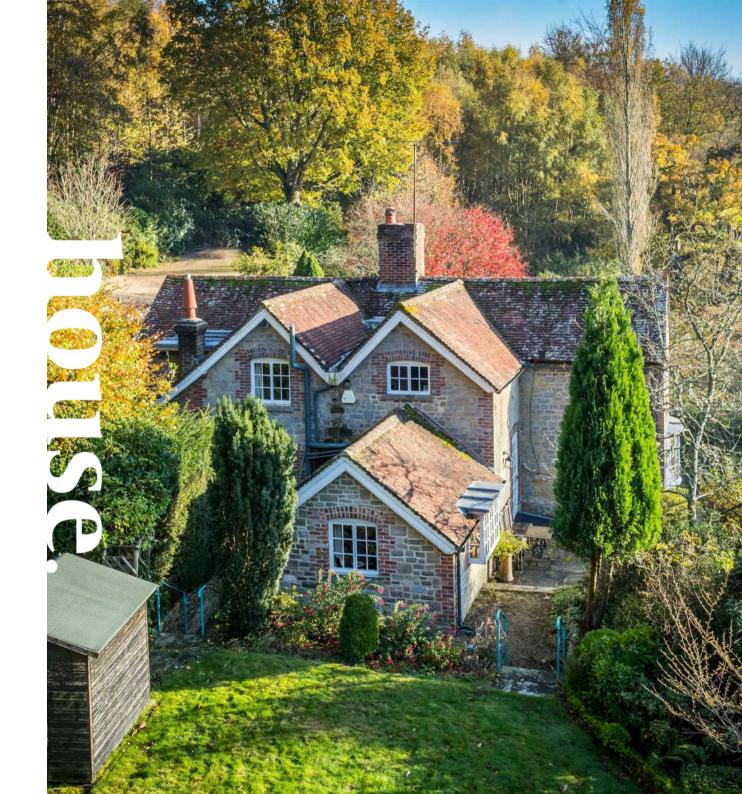

## **RIVER VALLEY**

Riverhill Fittleworth Pulborough RH20 1JY

Standing in a sought after hamlet and a wonderfully secluded location, a charming period cottage set in 11 acres of lovely gardens and woodlands

- Entrance lobby and cloakroom
- Drawing room, sitting room and dining room
- · Kitchen / breakfast room
- Master bedroom with en suite bathroom
- · 2 further bedrooms
- Family bathroom
- Home office / sitting room with en suite shower room
- · Double garage
- · Gardens, grounds and woodland
- In about 11.8 acres; EPC: F