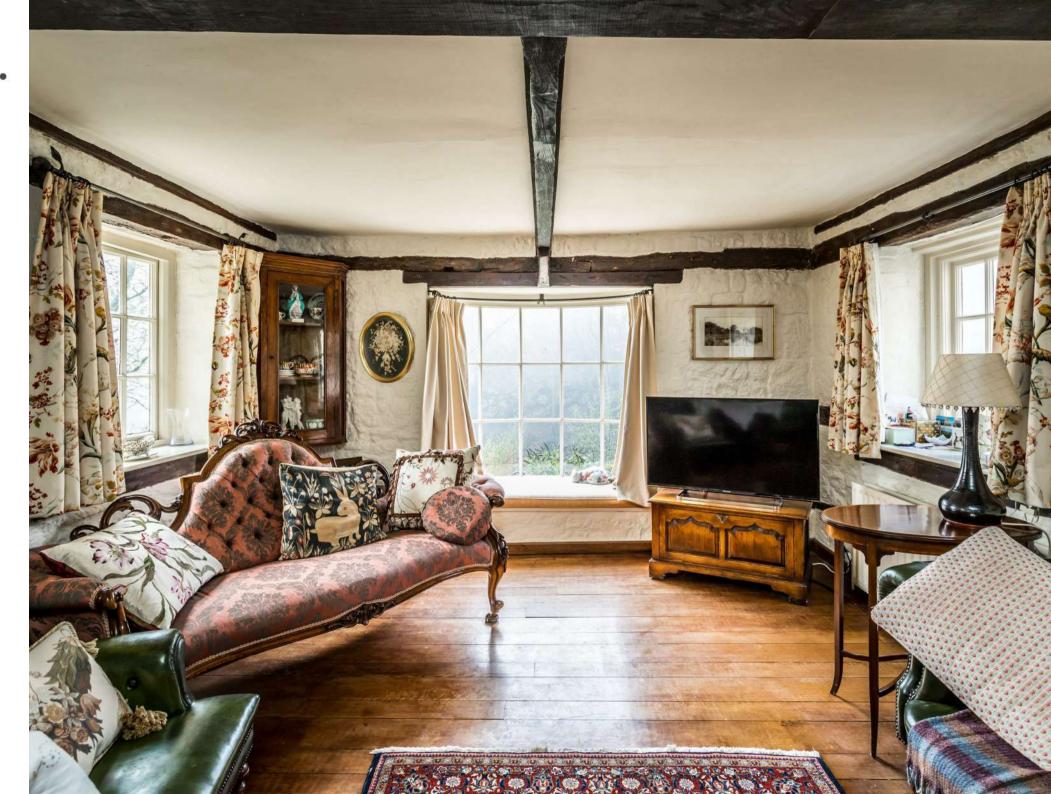

- Entrance lobby and cloakroom
- Drawing room, sitting room and dining room
- · Kitchen / breakfast room
- Master bedroom with en suite bathroom
- · 2 further bedrooms
- Family bathroom
- Home office / sitting room with en suite shower room
- · Double garage
- · Gardens, grounds and woodland
- In about 11.8 acres; EPC: F