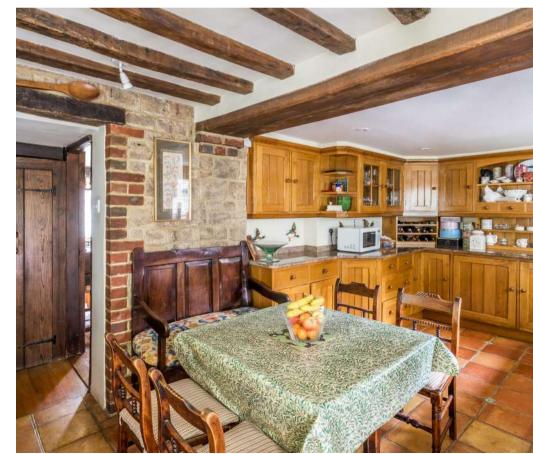

- Entrance lobby and cloakroom
- Drawing room, sitting room and dining room
- · Kitchen / breakfast room
- Master bedroom with en suite bathroom
- · 2 further bedrooms
- Family bathroom
- Home office / sitting room with en suite shower room
- · Double garage
- · Gardens, grounds and woodland
- In about 11.8 acres; EPC: F