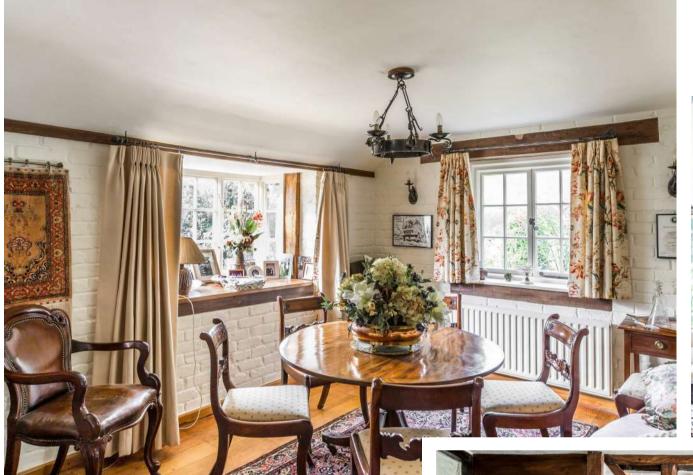

## **RIVER VALLEY**

Riverhill Fittleworth Pulborough RH20 1JY

Standing in a sought after hamlet and a wonderfully secluded location, a charming period cottage set in 11 acres of lovely gardens and woodlands

- Entrance lobby and cloakroom
- Drawing room, sitting room and dining room
- · Kitchen / breakfast room
- Master bedroom with en suite bathroom
- · 2 further bedrooms
- Family bathroom
- Home office / sitting room with en suite shower room
- · Double garage
- · Gardens, grounds and woodland
- In about 11.8 acres; EPC: F