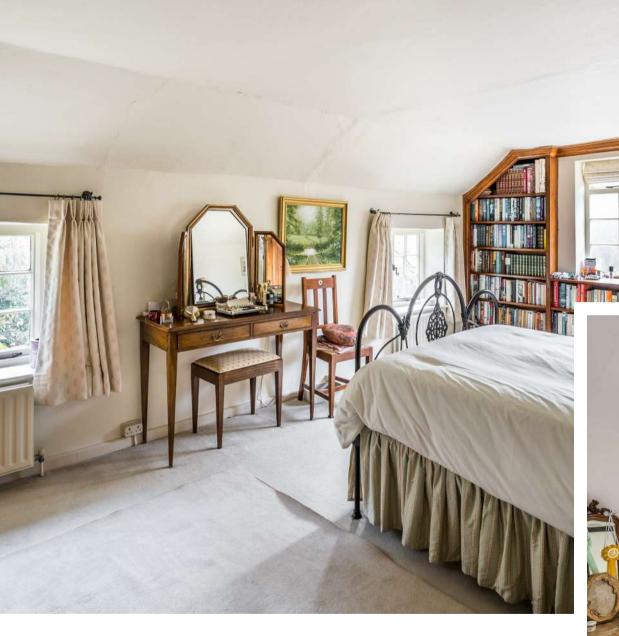

- Entrance lobby and cloakroom
- Drawing room, sitting room and dining room
- · Kitchen / breakfast room
- Master bedroom with en suite bathroom
- · 2 further bedrooms
- Family bathroom
- Home office / sitting room with en suite shower room
- · Double garage
- · Gardens, grounds and woodland
- In about 11.8 acres; EPC: F