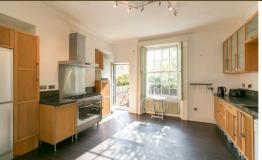

The accommodation briefly comprises an entrance hall on the ground floor, large dining room open plan to a modern fitted kitchen. Down to the lower ground floor you will find two double bedrooms and a plush refitted bathroom. The first floor comprises a stunning full width lounge with feature fireplace as well as a large master bedroom. The top floor has a further two double bedrooms and a second bathroom WC. Externally there is a private rear walled garden, accessed either via the kitchen or rear stairway. To the front there is on street permit parking.

Available 7th September 2021 | £110pppw/£1,906.66pcm | Furnished | Terraced House | 2,161 Sq. ft (200.7 m2) | Full Width Lounge | Open Plan Kitchen Dining Room | Four Double Bedrooms | Two Bathrooms | Private Rear Garden | GCH & DG | Permit Parking | Highly Sought After Location | EPC Rating: D