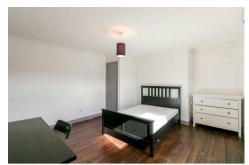

The accommodation briefly comprises an entrance hall on the ground floor, large dining room open plan to a modern fitted kitchen. Down to the lower ground floor you will find two double bedrooms and a plush refitted bathroom. The first floor comprises a stunning full width lounge with feature fireplace as well as a large master bedroom. The top floor has a further two double bedrooms and a second bathroom WC. Externally there is a private rear walled garden, accessed either via the kitchen or rear stairway. To the front there is on street permit parking.

Available 7th September 2021 | £110pppw/£1,906.66pcm | Furnished | Terraced House | 2,161 Sq. ft (200.7 m2) | Full Width Lounge | Open Plan Kitchen Dining Room | Four Double Bedrooms | Two Bathrooms | Private Rear Garden | GCH & DG | Permit Parking | Highly Sought After Location | EPC Rating: D