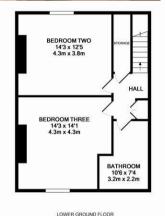

APPROX. FLOOR AREA 505 SQ.FT.

1ST FLOOR APPROX. FLOOR AREA 578 SQ.FT.

AREA 500 SC FT.
(46.4 S0 M.)

TOTAL APPROX. FLOOR AREA 2161 SC FT. (200.7 SC M.)

Whist every sitempt has been made is one time with accuracy of the floor pian consisted here, of doors, windows, comes and may be enture the accuracy of the floor pian consisted here. (and so, windows, comes and may be enture the accuracy of the floor pian consisted here.)