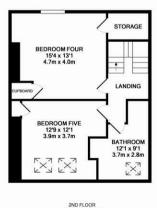

The accommodation briefly comprises an entrance hall on the ground floor, large dining room open plan to a modern fitted kitchen. Down to the lower ground floor you will find two double bedrooms and a plush refitted bathroom. The first floor comprises a stunning full width lounge with feature fireplace as well as a large master bedroom. The top floor has a further two double bedrooms and a second bathroom WC. Externally there is a private rear walled garden, accessed either via the kitchen or rear stairway. To the front there is on street permit parking.

Available 7th September 2021 | £110pppw/£1,906.66pcm | Furnished | Terraced House | 2,161 Sq. ft (200.7 m2) | Full Width Lounge | Open Plan Kitchen Dining Room | Four Double Bedrooms | Two Bathrooms | Private Rear Garden | GCH & DG | Permit Parking | Highly Sought After Location | EPC Rating: D

APPROX. FLOOR AREA 505 SQ.FT.

1ST FLOOR APPROX. FLOOR AREA 578 SQ.FT.

AREA 500 SC FT.
(46.4 S0 M.)

TOTAL APPROX. FLOOR AREA 2161 SC FT. (200.7 SC M.)

Whist every sitempt has been made is one time with accuracy of the floor pian consisted here, of doors, windows, comes and may be enture the accuracy of the floor pian consisted here. (and so, windows, comes and may be enture the accuracy of the floor pian consisted here.)