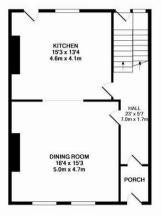

APPROX. FLOOR AREA 505 SQ.FT.

1ST FLOOR APPROX. FLOOR AREA 578 SQ.FT.

AREA 500 SC FT.
(46.4 S0 M.)

TOTAL APPROX. FLOOR AREA 2161 SC FT. (200.7 SC M.)

Whist every sitempt has been made is one time with accuracy of the floor pian consisted here, of doors, windows, comes and may be enture the accuracy of the floor pian consisted here. (and so, windows, comes and may be enture the accuracy of the floor pian consisted here.)