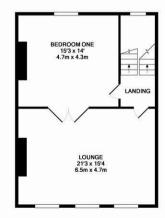

The accommodation briefly comprises an entrance hall on the ground floor, large dining room open plan to a modern fitted kitchen. Down to the lower ground floor you will find two double bedrooms and a plush refitted bathroom. The first floor comprises a stunning full width lounge with feature fireplace as well as a large master bedroom. The top floor has a further two double bedrooms and a second bathroom WC. Externally there is a private rear walled garden, accessed either via the kitchen or rear stairway. To the front there is on street permit parking.

Available 7th September 2021 | £110pppw/£1,906.66pcm | Furnished | Terraced House | 2,161 Sq. ft (200.7 m2) | Full Width Lounge | Open Plan Kitchen Dining Room | Four Double Bedrooms | Two Bathrooms | Private Rear Garden | GCH & DG | Permit Parking | Highly Sought After Location | EPC Rating: D

APPROX. FLOOR AREA 505 SQ.FT.

1ST FLOOR APPROX. FLOOR AREA 578 SQ.FT.

AREA 500 SC FT.
(46.4 S0 M.)

TOTAL APPROX. FLOOR AREA 2161 SC FT. (200.7 SC M.)

Whist every sitempt has been made is one time with accuracy of the floor pian consisted here, of doors, windows, comes and may be enture the accuracy of the floor pian consisted here. (and so, windows, comes and may be enture the accuracy of the floor pian consisted here.)