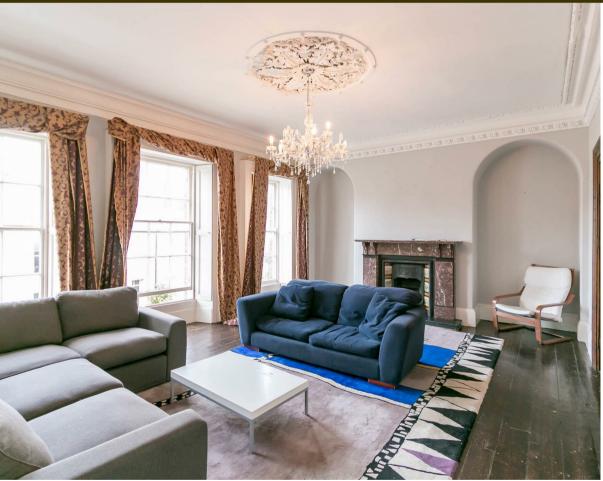

The accommodation briefly comprises an entrance hall on the ground floor, large dining room open plan to a modern fitted kitchen. Down to the lower ground floor you will find two double bedrooms and a plush refitted bathroom. The first floor comprises a stunning full width lounge with feature fireplace as well as a large master bedroom. The top floor has a further two double bedrooms and a second bathroom WC. Externally there is a private rear walled garden, accessed either via the kitchen or rear stairway. To the front there is on street permit parking.

Available 7th September 2021 | £110pppw/£1,906.66pcm | Furnished | Terraced House | 2,161 Sq. ft (200.7 m2) | Full Width Lounge | Open Plan Kitchen Dining Room | Four Double Bedrooms | Two Bathrooms | Private Rear Garden | GCH & DG | Permit Parking | Highly Sought After Location | EPC Rating: D