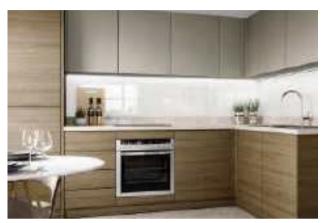

## Bank House, Withington M20 4AF Price on application

- A one bedroom ground floor apartment
- Village location
- Large open plan living and kitchen space with modern fittings
- Contemporary German designer kitchen
- Designer tiled kitchen and bathroom
- High performance, floor to ceiling aluminium windows
- Reserve now for just £1000 or £500 with help to buy.