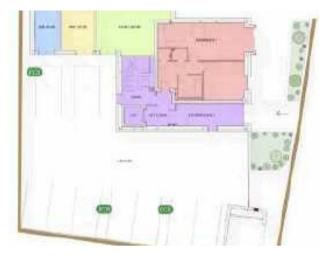

## The Property

A new one bedroom ground floor apartment with 538 sq ft of living accommodation.

Designed with environmentally friendly and energy saving features, this high quality and thoughtful one bedroom apartment is an ideal urban retreat for both first time buyers and local people.

## Bank House, Withington M20 4AF Price on application

- A one bedroom ground floor apartment
- Village location
- Large open plan living and kitchen space with modern fittings
- Contemporary German designer kitchen
- Designer tiled kitchen and bathroom
- High performance, floor to ceiling aluminium windows
- Reserve now for just £1000 or £500 with help to buy.

Postcode - M20 4AF EPC Rating -Floor Area - 538 sq ft Local Authority - Manchester City Council Council Tax - Band TBC

These particulars are believed to be accurate but they are not guaranteed and do not form a contract. Neither Jordan 757-759 Wilmslow Road, Didsbury Village, Manchester, M20 Fishwick nor the vendor or lessor accept any responsibility in respect of these particulars, which are not intended to be statements or representations of fact and any intending purchaser or lessee must satisfy himself by inspection or otherwise as to the correctness of each of the statements contained in these particulars. Any floorplans on this brochure are for illustrative purposes only and are not necessarily to scale.