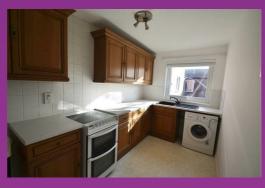

# KITCHEN 12'3" x 6'7"

Kitchen benefiting from wall, base and drawer units with contrasting worktops incorporating single bowl sink with mixer taps, drainer and tiled splash backs. There is space for 50cm electric cooker, space for washing machine and UPVC double glazed window.