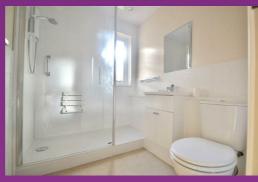

#### **BEDROOM TWO**

11'5" x 7'5"

Bedroom two is side facing with UPVC double glazed window.

SHOWER ROOM WC

7'2" x 5'10"

Bathroom complete with walk in shower, vanity wash basin with built in storage beneath and tiled splash back and low level WC. There are ceiling spotlights, UPVC double glazed obscured window and chrome heated towel warmer.