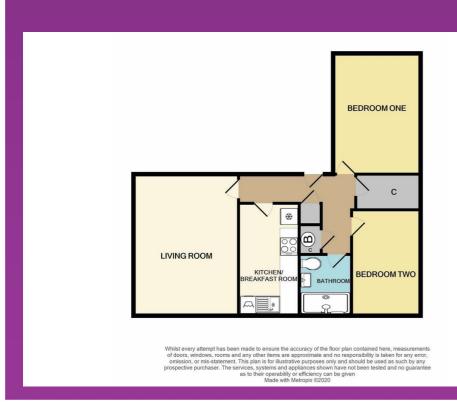

### **47 CAMBO PLACE**

NORTH SHIELDS NE30 3RJ £82,000

- TWO BEDROOM FIRST FLOOR FLAT
- LOUNGE
- KITCHEN
- SHOWER ROOM WC

- AMPLE COMMUNAL PARKING BAYS
- NO UPPER CHAIN
- EPC RATING C

This flat is located on the first floor of a building situated within a popular residential location with no upper chain. It displays a variety of features and is ideal for a range of purchasers. This two bedroom apartment briefly comprises; lounge, kitchen, two bedrooms, shower room WC. Externally: ample communal parking bays to front. The location and potential of this property makes for an exciting opportunity which can only be truly appreciated by a visit.

#### ENTRANCE HALLWAY

Enter through UPVC front door into 'L' shaped entrance hallway with two built in storage cupboards and doors to all rooms.

# LOUNGE 15'6" x 11'7"

The lounge is front and side facing with two UPVC double glazed windows, night storage heater and TV point.

# KITCHEN 12'3" x 6'7"

Kitchen benefiting from wall, base and drawer units with contrasting worktops incorporating single bowl sink with mixer taps, drainer and tiled splash backs. There is space for 50cm electric cooker, space for washing machine and UPVC double glazed window.

# BEDROOM ONE 13'3" x 9'6"

Bedroom one is side facing with UPVC double glazed window and night storage heater.

#### **BEDROOM TWO**

11'5" x 7'5"

Bedroom two is side facing with UPVC double glazed window.

SHOWER ROOM WC

7'2" x 5'10"

Bathroom complete with walk in shower, vanity wash basin with built in storage beneath and tiled splash back and low level WC. There are ceiling spotlights, UPVC double glazed obscured window and chrome heated towel warmer.