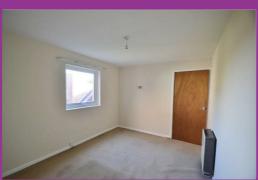

# BEDROOM ONE 13'3" x 9'6"

Bedroom one is side facing with UPVC double glazed window and night storage heater.

#### **BEDROOM TWO**

11'5" x 7'5"

Bedroom two is side facing with UPVC double glazed window.

SHOWER ROOM WC

7'2" x 5'10"

Bathroom complete with walk in shower, vanity wash basin with built in storage beneath and tiled splash back and low level WC. There are ceiling spotlights, UPVC double glazed obscured window and chrome heated towel warmer.