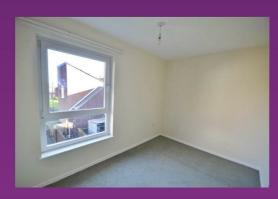

# BEDROOM ONE 13'3" x 9'6"

Bedroom one is side facing with UPVC double glazed window and night storage heater.

#### **BEDROOM TWO**

11'5" x 7'5"

Bedroom two is side facing with UPVC double glazed window.

SHOWER ROOM WC

7'2" x 5'10"

Bathroom complete with walk in shower, vanity wash basin with built in storage beneath and tiled splash back and low level WC. There are ceiling spotlights, UPVC double glazed obscured window and chrome heated towel warmer.