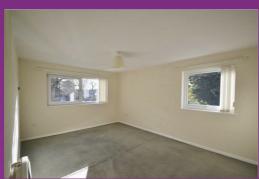

# LOUNGE 15'6" x 11'7"

The lounge is front and side facing with two UPVC double glazed windows, night storage heater and TV point.

# BEDROOM ONE 13'3" x 9'6"

Bedroom one is side facing with UPVC double glazed window and night storage heater.

#### **BEDROOM TWO**

11'5" x 7'5"

Bedroom two is side facing with UPVC double glazed window.

SHOWER ROOM WC

7'2" x 5'10"

Bathroom complete with walk in shower, vanity wash basin with built in storage beneath and tiled splash back and low level WC. There are ceiling spotlights, UPVC double glazed obscured window and chrome heated towel warmer.