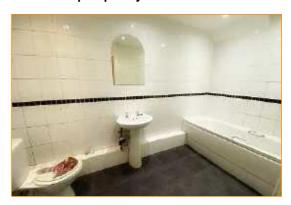

#### **Bathroom**

 $10'10" \times 5'8"$  (3.31 x 1.72) UPVC double glazed window, and heated towel rail, part tiled walls and tiled flooring, fitted with a wite suite.