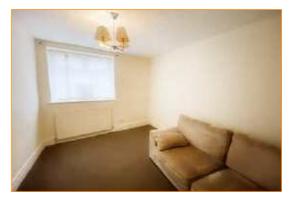

### **Living Room**

8'7" x 16'9" (2.62 x 5.10) UPVC double glazed window, and radiator.