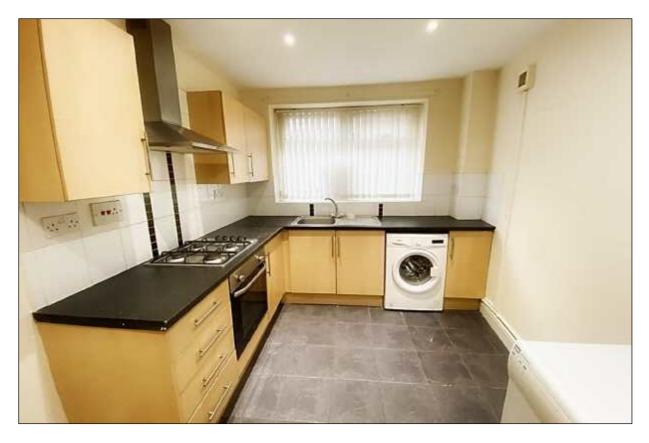

#### Kitchen

12'7"  $\times$  8'7" (3.83  $\times$  2.62) UPVC double glazed window, and radiator. Part tiled walls and tiled flooring, fitted with floor and wall unit, counters and sink.