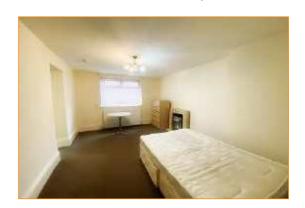

#### **Bedroom**

12'7" x 10'2" (3.83 x 3.09) UPVC double glazed window, and radiator.