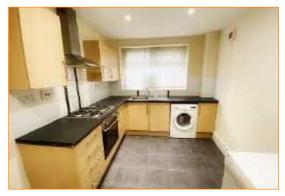

#### Kitchen

12'7"  $\times$  8'7" (3.83  $\times$  2.62) UPVC double glazed window, and radiator. Part tiled walls and tiled flooring, fitted with floor and wall unit, counters and sink.