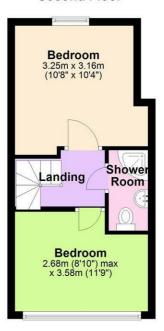

n the popular Stalker Lees Road which lies parallel to Ecclesall Road bars, shops and cafes. The property has been recently refurbished to a very high standard. The property comprises of a newly fitted kitchen with wood effect base and wall units. Lounge/dining area with sofa`s and dining table, chairs and a TV. Modern bathroom to the first floor including three piece suite with over the bath shower and attic shower room. All bedrooms include double or 3/4 beds,

£395 Per Week

Available: 1st July 2021



- Outstanding 5 bed property
- Double beds
- Modern kitchen
- TV included
- On street parking
- Great location for Collegiate campus
- Close to local amenitites
- Open plan lounge and dining room
- All inclusive available





## **Ground Floor**



## **First Floor**



## Second Floor