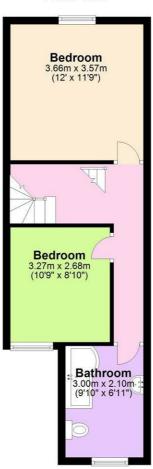

student property on the popular Stalker Lees Road which lies parallel to Ecclesall Road bars, shops and cafes. The property has been recently refurbished to a very high standard. The property comprises of a newly fitted kitchen with wood effect base and wall units. Lounge/dining area with sofa`s and dining table, chairs and a TV. Modern bathroom to the first floor including three piece suite with over the bath shower and attic shower room. All bedrooms include double or 3/4 beds,

£395 Per Week

Available: 1st July 2021



- Outstanding 5 bed property
- Double beds
- Modern kitchen
- TV included
- On street parking
- Great location for Collegiate campus
- Close to local amenitites
- Open plan lounge and dining room
- All inclusive available





## **Ground Floor**



## **First Floor**



## Second Floor