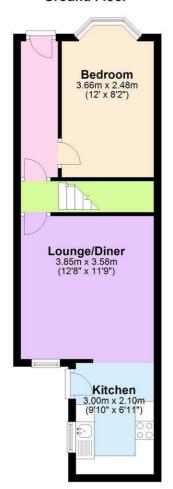

PPW

Outstanding 5 Bed student property on the popular Stalker Lees Road which lies parallel to Ecclesall Road bars, shops and cafes. The property has been recently refurbished to a very high standard. The property comprises of a newly fitted kitchen with wood effect base and wall units. Lounge/dining area with sofa`s and dining table, chairs and a TV. Modern bathroom to the first floor including three piece suite with over the bath shower and attic shower room. All bedrooms include double or 3/4 beds,

£395 Per Week

Available: 1st July 2021



- Outstanding 5 bed property
- Double beds
- Modern kitchen
- TV included
- On street parking
- Great location for Collegiate campus
- Close to local amenitites
- Open plan lounge and dining room
- All inclusive available





## **Ground Floor**



## **First Floor**



## Second Floor