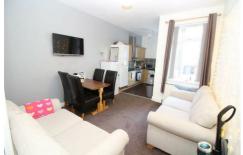

## 66 Stalker Lees Road, Ecclesall Road, Sheffield, S11 8NJ

£79.00 PPPW

Outstanding 5 Bed student property on the popular Stalker Lees Road which lies parallel to Ecclesall Road bars, shops and cafes. The property has been recently refurbished to a very high standard. The property comprises of a newly fitted kitchen with wood effect base and wall units. Lounge/dining area with sofa`s and dining table, chairs and a TV. Modern bathroom to the first floor including three piece suite with over the bath shower and attic shower room. All bedrooms include double or 3/4 beds,

£395 Per Week

Available: 1st July 2021

- Outstanding 5 bed property
- Double beds
- Modern kitchen
- TV included
- On street parking
- Great location for Collegiate campus
- Close to local amenitites
- Open plan lounge and dining room
- All inclusive available

## **Ground Floor**