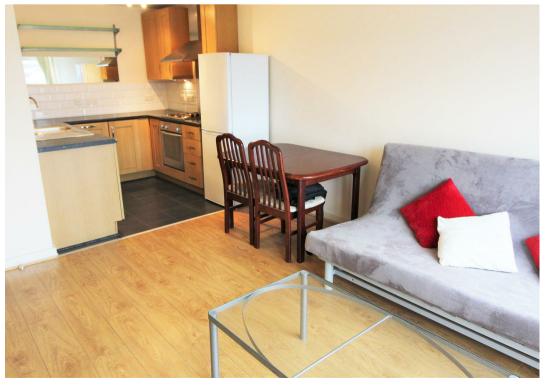

# Beauchamp House, CV1 3RX

A one bedroom third floor apartment in Coventry City Centre within walking distance to Coventry University and local amenities. Comprising of an open plan kitchen/lounge with oven, electric hob, integrated dishwasher, washing machine, fridge/freezer, part tiled white suite family bathroom with a shower over the bath, double bedroom with built in wardrobe. Other features include a balcony and secure entry phone system. FULLY FURNISHED. KIDS NO. PETS NO. STUDENTS YES. PROFESSIONALS YES.