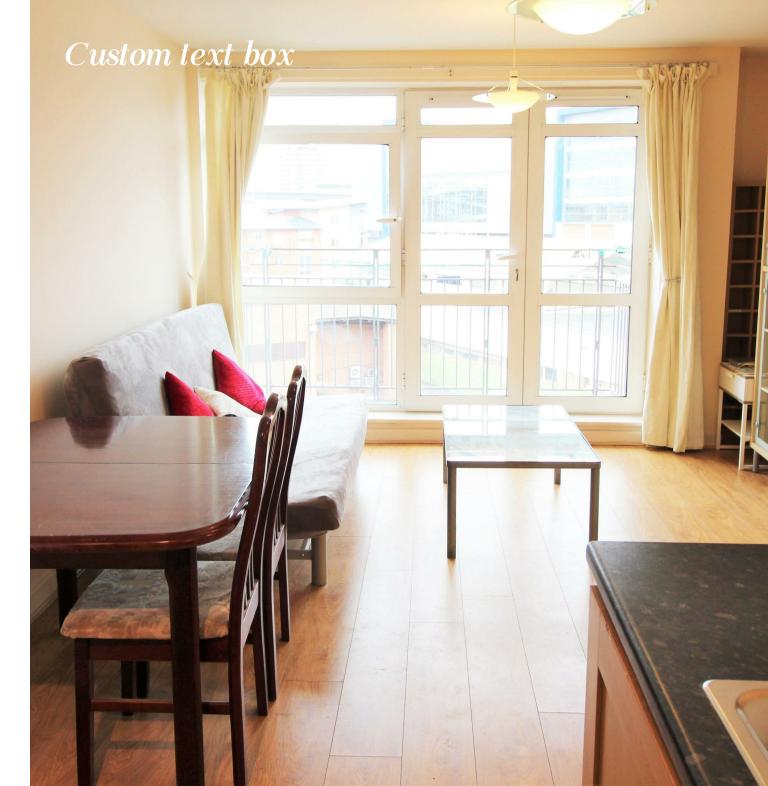

# Beauchamp House, CV1 3RX

A one bedroom third floor apartment in Coventry City Centre within walking distance to Coventry University and local amenities. Comprising of an open plan kitchen/lounge with oven, electric hob, integrated dishwasher, washing machine, fridge/freezer, part tiled white suite family bathroom with a shower over the bath, double bedroom with built in wardrobe. Other features include a balcony and secure entry phone system. FULLY FURNISHED. KIDS NO. PETS NO. STUDENTS YES. PROFESSIONALS YES.

# Dimensions

6 shortland-horne.co.uk