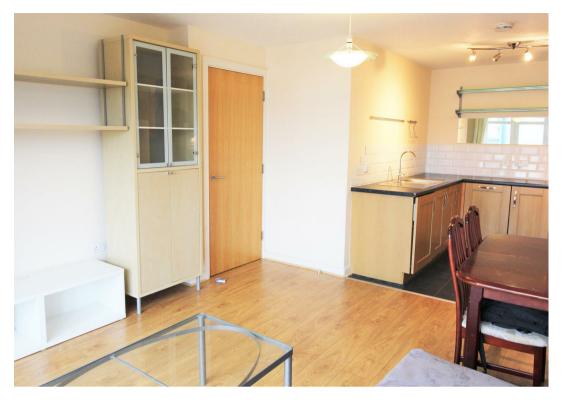

# Beauchamp House, CV1 3RX

A one bedroom third floor apartment in Coventry City Centre within walking distance to Coventry University and local amenities. Comprising of an open plan kitchen/lounge with oven, electric hob, integrated dishwasher, washing machine, fridge/freezer, part tiled white suite family bathroom with a shower over the bath, double bedroom with built in wardrobe. Other features include a balcony and secure entry phone system. FULLY FURNISHED. KIDS NO. PETS NO. STUDENTS YES. PROFESSIONALS YES.