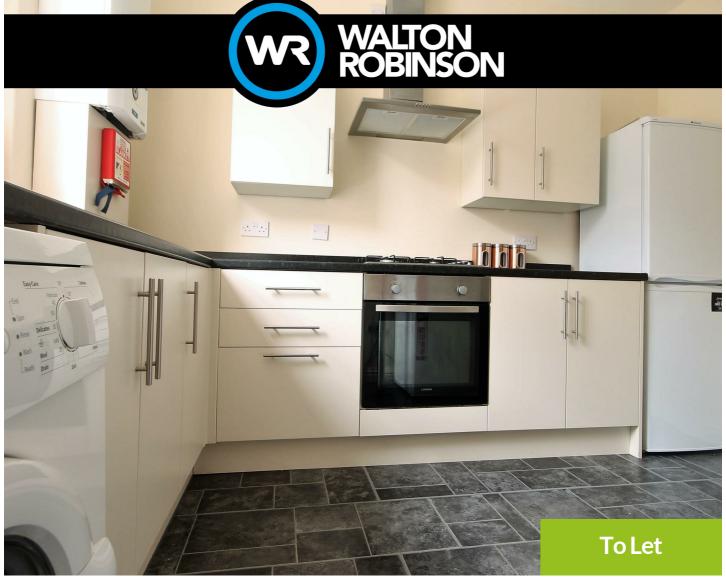

There is a fantastic SPACIOUS lounge complete with two LEATHER SOFAS and a dining table with chairs. The NEW KITCHEN is open plan, giving it a more social aspect and comes with all the ESSENTIAL appliances.