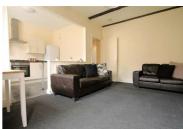

There is a fantastic SPACIOUS lounge complete with two LEATHER SOFAS and a dining table with chairs. The NEW KITCHEN is open plan, giving it a more social aspect and comes with all the ESSENTIAL appliances.