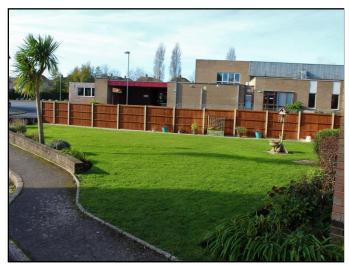

#### **COMMUNAL GARDENS**

#### ALLOCATED PARKING SPACE

TOTAL APPROX. FLOOR AREA 621 SQ.FT. (57.7 SQ.M.)
Whilst every attempt has been made to ensure the accuracy of the floor plan contained here, measurements of doors, windows, rooms and any offeet learns are approximate and no expenditely its laken for any error, prospective purchaser. The services, systems and appliances shown have not been tested and no guarantee as to their operability or efficiency can be given.