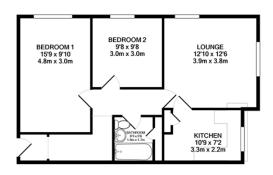

#### **COMMUNAL ENTRANCE**

INNER HALLWAY Doors to all rooms, fusebox, cupboard housing electric meter, electric wall heater, entry phone.

BEDROOM ONE 15' 8" x 9' 10" (4.8m x 3m) Side aspect double glazed window, wall mounted electric heater.

BEDROOM TWO 9'8" x 9'8" (2.95m x 2.95m) Side aspect double glazed window, wall mounted electric heater.

BATHROOM 6' 10" x 6' 2" (2.1m x 1.9m) Low level wc, pedestal hand wash basin, inset bath, part tiled, electric shower, fan, w all mounted heater, cupboard housing shelving and storage

KITCHEN 9' 10" x 7' 2" (3m x 2.2m) Front aspect double glazed window, range of wall and base units with worktops over, stainless steel sink and drainer, part tiled, cupboard housing storage space, fan

LOUNGE 12' 9" x 12' 5" (3.9m x 3.8m) Front as pect double glazed window, side as pect double glazed window, wall mounted electric heater, aerial point, telephone point.

#### ALLOCATED PARKING SPACE

TOTAL APPROX. FLOOR AREA 621 SQ.FT. (57.7 SQ.M.)
Whilst every attempt has been made to ensure the accuracy of the floor plan contained here, measurements of doors, windows, rooms and any offeet learns are approximate and no expenditely its laken for any error, prospective purchaser. The services, systems and appliances shown have not been tested and no guarantee as to their operability or efficiency can be given.