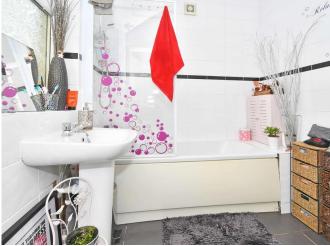

REAR HALLWAY UPVC door to side elevation providing access to rear enclosed paved yard.

BATHROOM 6' 11" x 6' 9" (2.11m x 2.06m) White three piece suite comprising of low level WC, pedestal wash hand basin and bath with shower over, tiled walls and UPVC double glazed frosted window to side elevation.