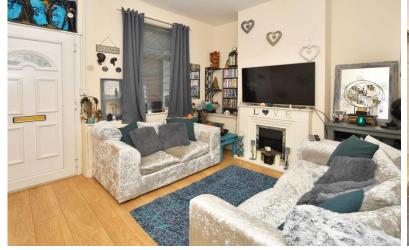

LOUNGE 11' 11" x 10' 7" (3.65m x 3.23m) Entered via UPVC door. Laminate flooring, wall mounted central heating radiator, feature fireplace and UPVC double glazed window to front elevation.

bedroom with carpeted flooring, wall mounted central heating radiator and UPVC double glazed window to front elevation