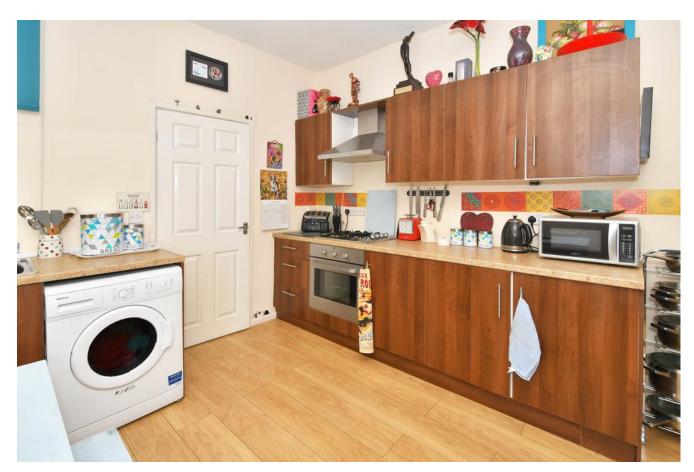

kitchen comprising of a range of base units with contrasting worktops over and wall units. Gas hob with heating radiator and UPVC double glazed window to extractor over and oven below. Stainless steel sink and rear elevation drainer with mixer tap over, laminate flooring, wall mounted central heating radiator. UPVC double glazed window to rear elevation. Under stairs storage cupboard and with stairs leading off.

STAIRS Carpeted flooring.

KITCHE N/DINER 11' 11" x 11' 5" (3.65m x 3.5m) Fitted BEDROOM 11' 11" x 11' 5" (3.65m x 3.5m) Double bedroom with laminate flooring, wall mounted central