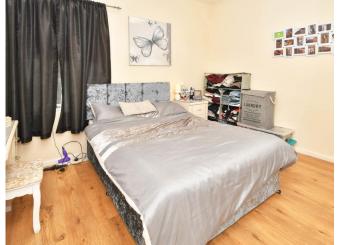

STAIRS Carpeted flooring.

KITCHE N/DINER 11' 11" x 11' 5" (3.65m x 3.5m) Fitted BEDROOM 11' 11" x 11' 5" (3.65m x 3.5m) Double bedroom with laminate flooring, wall mounted central