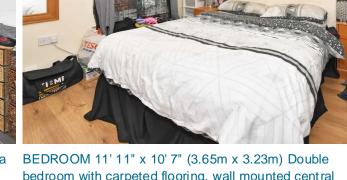

LOUNGE 11' 11" x 10' 7" (3.65m x 3.23m) Entered via UPVC door. Laminate flooring, wall mounted central heating radiator, feature fireplace and UPVC double glazed window to front elevation.

bedroom with carpeted flooring, wall mounted central heating radiator and UPVC double glazed window to front elevation