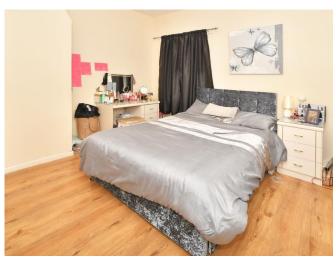

STAIRS Carpeted flooring.

KITCHE N/DINER 11' 11" x 11' 5" (3.65m x 3.5m) Fitted BEDROOM 11' 11" x 11' 5" (3.65m x 3.5m) Double bedroom with laminate flooring, wall mounted central