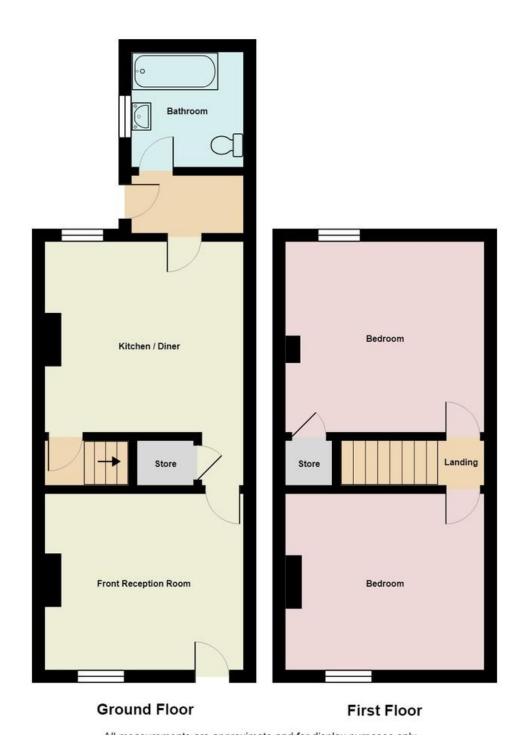

## Vincent Street, Northwood, **Stoke-on-Trent**

- Pre Let Investment Property
- Achieving £425 PCM
- One Reception Room
- Kitchen/Diner
- Two Double Bedrooms
- Double Glazed
- Gas Central Heating

PRE LET INVESTMENT achieving £5100 pa Martin & Co welcome to market this traditional mid terraced home. The property comprises lounge, kitchen/dinner and bathroom on the ground floor and with two double bedrooms on the first floor. The property is double glazed and has gas central heating.

LOUNGE 11' 11" x 10' 7" (3.65m x 3.23m) Entered via UPVC door. Laminate flooring, wall mounted central heating radiator, feature fireplace and UPVC double glazed window to front elevation.

bedroom with carpeted flooring, wall mounted central heating radiator and UPVC double glazed window to front elevation

kitchen comprising of a range of base units with contrasting worktops over and wall units. Gas hob with heating radiator and UPVC double glazed window to extractor over and oven below. Stainless steel sink and rear elevation drainer with mixer tap over, laminate flooring, wall mounted central heating radiator. UPVC double glazed window to rear elevation. Under stairs storage cupboard and with stairs leading off.

REAR HALLWAY UPVC door to side elevation providing access to rear enclosed paved yard.

BATHROOM 6' 11" x 6' 9" (2.11m x 2.06m) White three piece suite comprising of low level WC, pedestal wash hand basin and bath with shower over, tiled walls and UPVC double glazed frosted window to side elevation.

STAIRS Carpeted flooring.

KITCHE N/DINER 11' 11" x 11' 5" (3.65m x 3.5m) Fitted BEDROOM 11' 11" x 11' 5" (3.65m x 3.5m) Double bedroom with laminate flooring, wall mounted central