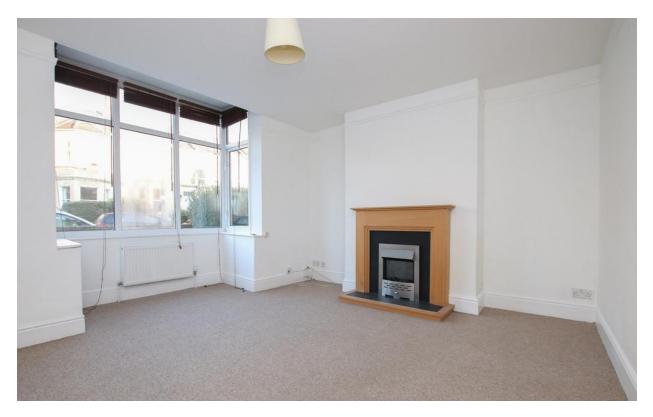

The accommodation comprises of an entrance hall, a good sized lounge with bay window to the front, one double bedroom to the middle of the property, a modern fitted kitchen with range of appliances, bathroom with electric shower over the bath and a patio garden to the rear. You can gain direct access to the rear garden through the private side gate.