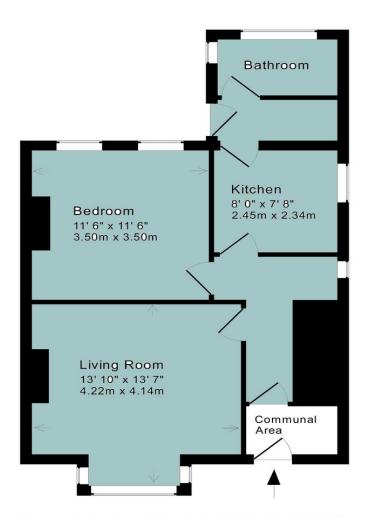

The accommodation comprises of an entrance hall, a good sized lounge with bay window to the front, one double bedroom to the middle of the property, a modern fitted kitchen with range of appliances, bathroom with electric shower over the bath and a patio garden to the rear. You can gain direct access to the rear garden through the private side gate.

Approx. Gross Internal Floor Area: 495 Sq. Ft. / 46 Sq. M Includes Conservatories and attached Garages

For indicative purposes only.

Copyright Jemesis Ltd 2020 0548