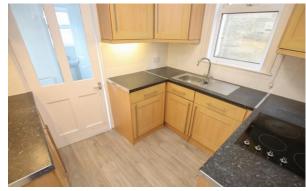

The accommodation comprises of an entrance hall, a good sized lounge with bay window to the front, one double bedroom to the middle of the property, a modern fitted kitchen with range of appliances, bathroom with electric shower over the bath and a patio garden to the rear. You can gain direct access to the rear garden through the private side gate.