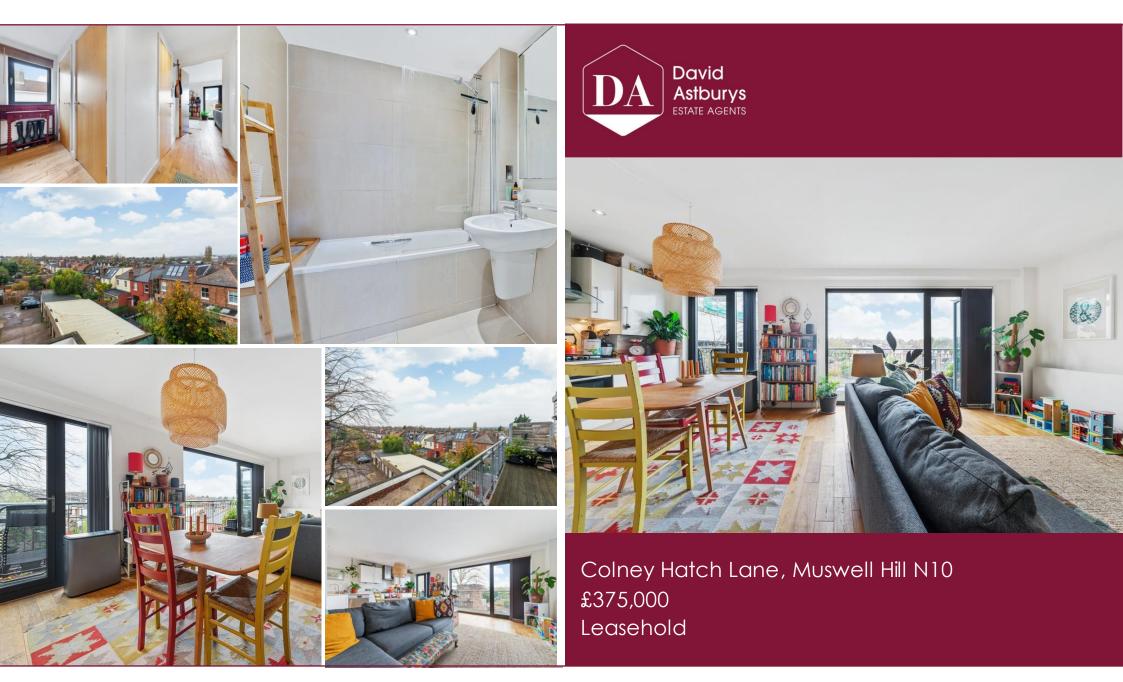

15 Park Road, Crouch End, London, N8 8TE davidastburys.com 0203 000 6787 | sales@davidastburys.com

15 Park Road, Crouch End, London, N8 8TE davidastburys.com 0203 000 6787 | sales@davidastburys.com

- Lateral Roof Terrace
- 592 Square Feet
- Long Lease
- Second Floor (Top)

- Large Eat In Kitchen
- Good Storage
- Quiet (rear of the building)
- Walking Distance to Alexandra Palace