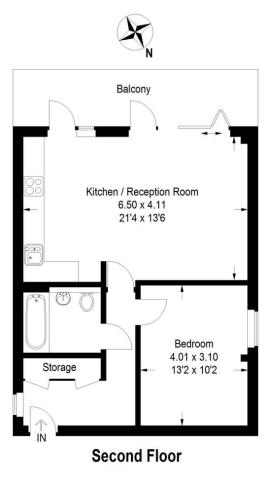

## Colney Hatch Lane, London, N10

Approximate Gross Internal Area 55 sq m / 592 sq ft

Measured in accordance with RICS Code of Measuring Practice. To be used for identification and guidance purposes only, st every care is taken in the preparation of this jalar, please check all dimensions, shapes and compass before making any decisions reliant upon the weighalk coult (2021) irrid()eijalk coult.