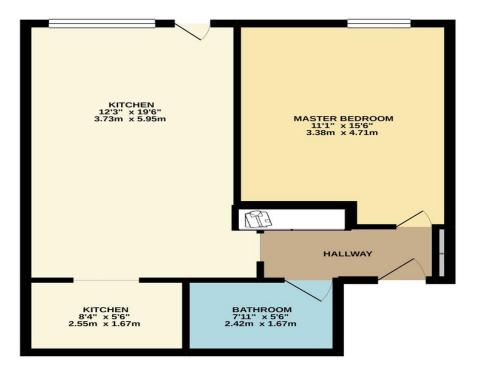

## TENURE:

142 Years Lease

Service Charge: £1600.00 p/a (including water and building insurance)

Ground Rent: £400.00 p/a

511 sq.ft. (47.5 sq.m.) approx.

TOTAL ELOOP AREA : 511 sa ft (47.5 sa m ensure the accuracy of t r items are approximate is for illustrative purpose stems and appliances st shillity or efficiency wh of has been made to coms and any othe tement. This plan r. The services, sy en for any error, as such by any

for guidance purposes only. All measurements are approximate are for general guidance purposes only and whilst every care has been taken to ensure their accuracy, they should not be relied upon and potential buyers are advised to recheck the measurements