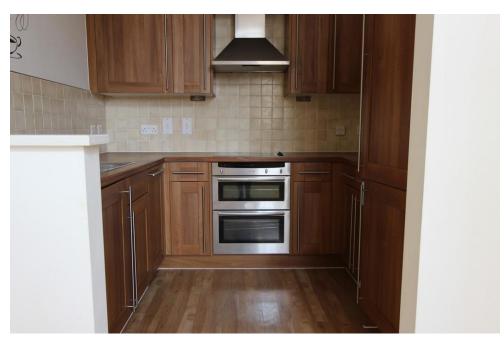

d+j Lettings present this luxury 2 bedroom apartment located on the picturesque historic grounds of Fairfield Hall. The apartment consists of two double bedrooms, fully fitted kitchen, large living room and modern bathroom. The property features tall ceilings and large windows, an allocated parking space, security door entry system and is offered unfurnished. Available early May.