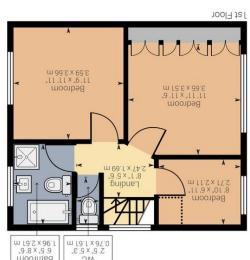

Approximate net internal area: 1034.01 ft $^2$  / 96.06 m $^2$  While every attempt has been made to ensure accuracy, all measurements are approximate, not to scale. This floor plan is for illustrative purpose only and should be used as such by any prospective tenant or purchaser.