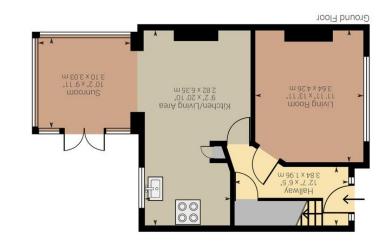

Approximate net internal area: 1034.01 ft $^2$  / 96.06 m $^2$  While every attempt has been made to ensure accuracy, all measurements are approximate, not to scale. This floor plan is for illustrative purpose only and should be used as such by any prospective tenant or purchaser.