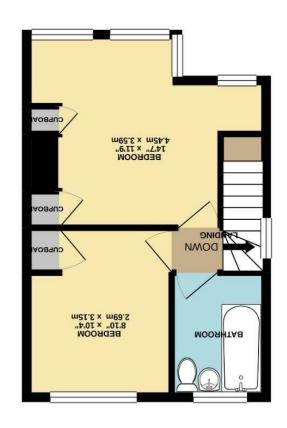

## TOTAL FLOOR AREA: 599 sq.ft. (55.7 sq.m.) approx.

1ST FLOOR 302 sq.ft. (28.1 sq.m.) approx.

GROUND FLOOR