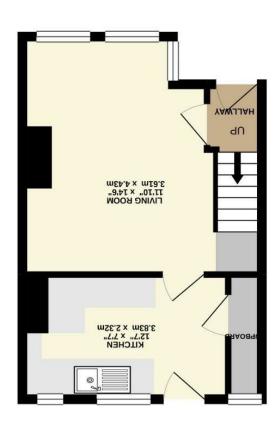

## TOTAL FLOOR AREA: 599 sq.ft. (55.7 sq.m.) approx.

1ST FLOOR 302 sq.ft. (28.1 sq.m.) approx.

GROUND FLOOR