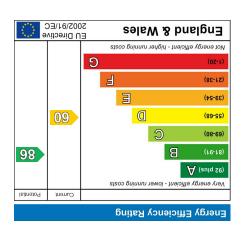

Important notice: In accordance with the Property Misdescriptions Act (1991) we have prepared these sales particulars as a general guide to give a broad description of the property. They are from the services, appliances and specific fittings have not been tested. All photographs, measurements, floor plans and distances refferred to are given as a guide only and should not be checked and confirmed by your solicitor prior to exchange of confracts.

## TOTAL FLOOR AREA: 599 sq.ft. (55.7 sq.m.) approx.







1ST FLOOR 302 sq.ft. (28.1 sq.m.) approx.

GROUND FLOOR

















## Description

In need of complete modernisation and refurbishment, this two bedroom semi detached property benefits from a corner plot with gardens to the front, side and rear.

The property is situated in this convenient location, handy for a range of shops, schools and amenities.