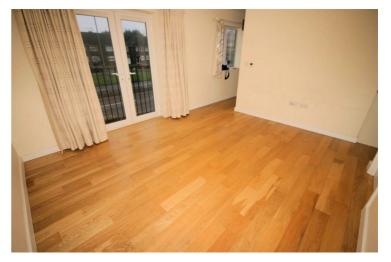

#### **Living Room**

13'6" x 11'6"

UPVC double glazed french double door with Juliette balcony, wooden flooring with under floor heating and independent heating control, telephone point(s), TV point(s), power point(s), access to part boarded loft space with retracting ladder with lighting, opening diner kitchen, door to bedroom.

Property condition: Professionally cleaned and should be handed back at the end of the tenancy in the same condition, Left tidy & rubbish free. Recently redecorated: No visible marks to walls, ceiling and internal doors. The flooring is left clean and well presented. The pictures clearly illustrates internal condition. Should you require larger pictures then these can be emailed on request

# **View of Lounge**

Property condition: Professionally cleaned and should be handed back at the end of the tenancy in the same condition, Left tidy & rubbish free. Recently redecorated: No visible marks to walls, ceiling and internal doors. The flooring is left clean and well presented. The pictures clearly illustrates internal condition. Should you require larger pictures then these can be emailed on request