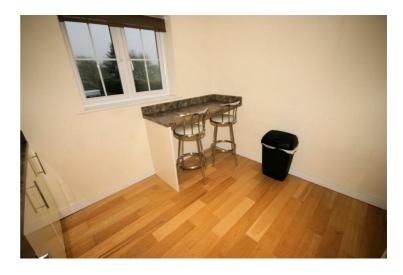

# Kitchen/Diner

10'2" x 9'6"

Fitted with a matching range of base and eye level units with worktop space over, stainless steel sink unit with single drainer and tiled splashbacks, built-in integrated fridge, freezer, automatic washing machine/tumble dryer, built-in electric cooker, four ring halogen hob with extractor hood over, replacement UPVC double glazed window to rear, wooden flooring with underfloor heating and independent heating control mounted on wall, power point(s). four recessed ceiling spotlights, wall mounted combination gas boiler serving heating system and domestic hot water with heating timer control. Property condition: Professionally cleaned and should be handed back at the end of the tenancy in the same condition, Left tidy & rubbish free. Recently redecorated: No visible marks to walls, ceiling and internal doors. The flooring is left clean and well presented. The pictures clearly illustrates internal condition. Should you require larger pictures then these can be emailed on request

#### View of Kitchen/Diner

Property condition: Professionally cleaned and should be handed back at the end of the tenancy in the same condition, Left tidy & rubbish free. Recently redecorated: No visible marks to walls, ceiling and internal doors. The flooring is left clean and well presented. The pictures clearly illustrates internal condition. Should you require larger pictures then these can be emailed on request