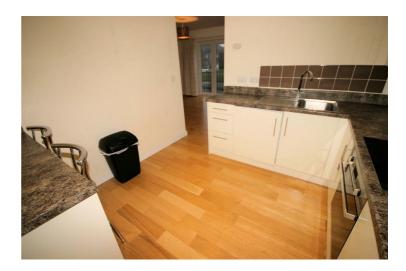

# Kitchen/Diner

10'2" x 9'6"

Fitted with a matching range of base and eye level units with worktop space over, stainless steel sink unit with single drainer and tiled splashbacks, built-in integrated fridge, freezer, automatic washing machine/tumble dryer, built-in electric cooker, four ring halogen hob with extractor hood over, replacement UPVC double glazed window to rear, wooden flooring with underfloor heating and independent heating control mounted on wall, power point(s). four recessed ceiling spotlights, wall mounted combination gas boiler serving heating system and domestic hot water with heating timer control. Property condition: Professionally cleaned and should be handed back at the end of the tenancy in the same condition, Left tidy & rubbish free. Recently redecorated: No visible marks to walls, ceiling and internal doors. The flooring is left clean and well presented. The pictures clearly illustrates internal condition. Should you require larger pictures then these can be emailed on request

## View of Kitchen/Diner

Property condition: Professionally cleaned and should be handed back at the end of the tenancy in the same condition, Left tidy & rubbish free. Recently redecorated: No visible marks to walls, ceiling and internal doors. The flooring is left clean and well presented. The pictures clearly illustrates internal condition. Should you require larger pictures then these can be emailed on request