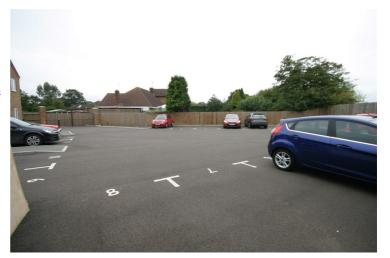

## **Allocated Parking Area**

Allocated parking space enclosed by electric gates, visitor parking spaces.

Gardens, Frontage and Garage: Left neat and tidy as season presents. Should you require larger pictures then these can be emailed on request.