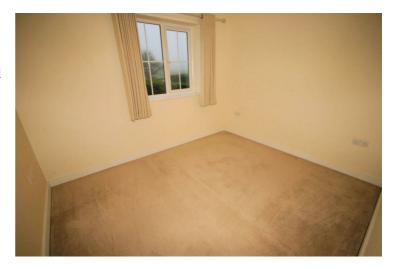

#### Bedroom 1

10'10" x 9'6"

UPVC double glazed window to rear, fitted carpet flooring with under floor heating with independent heating control mounted on wall. power point(s).

Property condition: Professionally cleaned and should be handed back at the end of the tenancy in the same condition, Left tidy & rubbish free. Recently redecorated: No visible marks to walls, ceiling and internal doors. The flooring is left clean and well presented. The pictures clearly illustrates internal condition. Should you require larger pictures then these can be emailed on request

#### **View of Bedroom 1**

Property condition: Professionally cleaned and should be handed back at the end of the tenancy in the same condition, Left tidy & rubbish free. Recently redecorated: No visible marks to walls, ceiling and internal doors. The flooring is left clean and well presented. The pictures clearly illustrates internal condition. Should you require larger pictures then these can be emailed on request