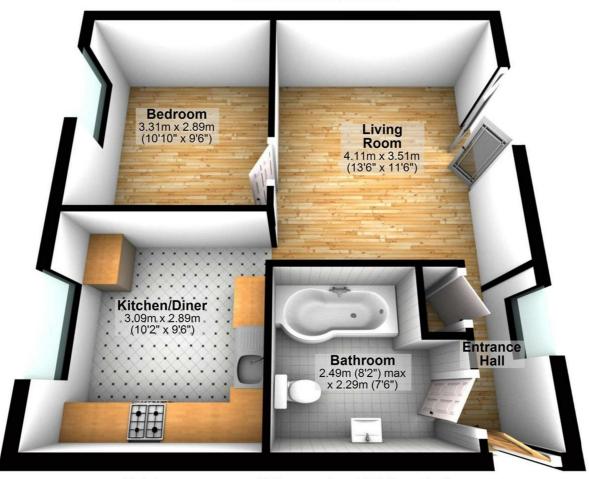

# **Ground Floor**

Approx. 42.2 sq. metres (453.8 sq. feet)

Total area: approx. 42.2 sq. metres (453.8 sq. feet)