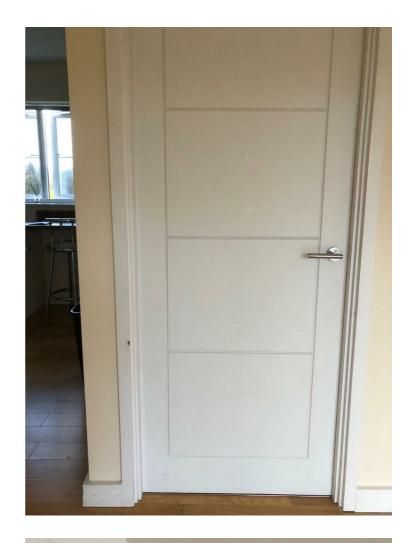

#### **Entrance Hall**

UPVC double glazed window to side, wooden flooring with underfloor heating, opening to the living room. Property condition: Professionally cleaned and should be handed back at the end of the tenancy in the same condition, Left tidy & rubbish free. Recently redecorated: No visible marks to walls, ceiling and internal doors. The flooring is left clean and well presented. The pictures clearly illustrates internal condition. Should you require larger pictures then these can be emailed on request

#### **View of Entrance Hall**

Property condition: Professionally cleaned and should be handed back at the end of the tenancy in the same condition, Left tidy & rubbish free. Recently redecorated: No visible marks to walls, ceiling and internal doors. The flooring is left clean and well presented. The pictures clearly illustrates internal condition. Should you require larger pictures then these can be emailed on request