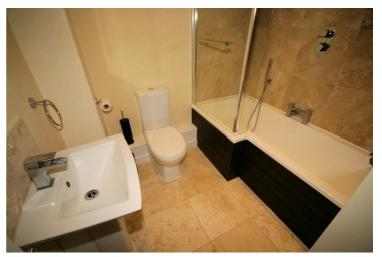

# **Family Bathroom**

Fitted with a modern P/head bath with with independent shower over and mixer tap and glass screen, ceramic tiled flooring with underfloor heating, four recessed ceiling spotlights with sun pipe to ceiling.

Property condition: Professionally cleaned and should be handed back at the end of the tenancy in the same condition, Left tidy & rubbish free. Recently redecorated: No visible marks to walls, ceiling and internal doors. The flooring is left clean and well presented. The pictures clearly illustrates internal condition. Should you require larger pictures then these can be emailed on request