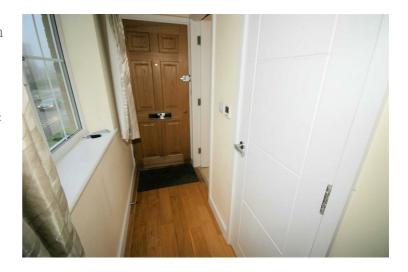

#### **Entrance Hall**

UPVC double glazed window to side, wooden flooring with underfloor heating, opening to the living room. Property condition: Professionally cleaned and should be handed back at the end of the tenancy in the same condition, Left tidy & rubbish free. Recently redecorated: No visible marks to walls, ceiling and internal doors. The flooring is left clean and well presented. The pictures clearly illustrates internal condition. Should you require larger pictures then these can be emailed on request

#### **View of Entrance Hall**

Property condition: Professionally cleaned and should be handed back at the end of the tenancy in the same condition, Left tidy & rubbish free. Recently redecorated: No visible marks to walls, ceiling and internal doors. The flooring is left clean and well presented. The pictures clearly illustrates internal condition. Should you require larger pictures then these can be emailed on request