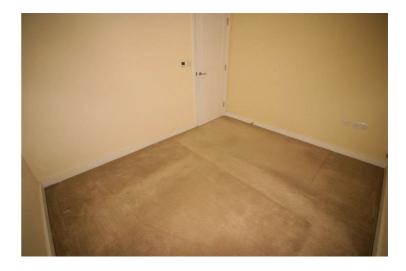

#### Bedroom 1

10'10" x 9'6"

UPVC double glazed window to rear, fitted carpet flooring with under floor heating with independent heating control mounted on wall. power point(s).

Property condition: Professionally cleaned and should be handed back at the end of the tenancy in the same condition, Left tidy & rubbish free. Recently redecorated: No visible marks to walls, ceiling and internal doors. The flooring is left clean and well presented. The pictures clearly illustrates internal condition. Should you require larger pictures then these can be emailed on request

#### **View of Bedroom 1**

Property condition: Professionally cleaned and should be handed back at the end of the tenancy in the same condition, Left tidy & rubbish free. Recently redecorated: No visible marks to walls, ceiling and internal doors. The flooring is left clean and well presented. The pictures clearly illustrates internal condition. Should you require larger pictures then these can be emailed on request