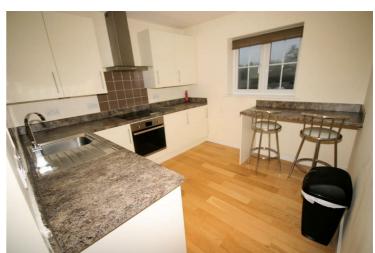

# Kitchen/Diner

10'2" x 9'6"

Fitted with a matching range of base and eye level units with worktop space over, stainless steel sink unit with single drainer and tiled splashbacks, built-in integrated fridge, freezer, automatic washing machine/tumble dryer, built-in electric cooker, four ring halogen hob with extractor hood over, replacement UPVC double glazed window to rear, wooden flooring with underfloor heating and independent heating control mounted on wall, power point(s). four recessed ceiling spotlights, wall mounted combination gas boiler serving heating system and domestic hot water with heating timer control. Property condition: Professionally cleaned and should be handed back at the end of the tenancy in the same condition, Left tidy & rubbish free. Recently redecorated: No visible marks to walls, ceiling and internal doors. The flooring is left clean and well presented. The pictures clearly illustrates internal condition. Should you require larger pictures then these can be emailed on request

#### View of Kitchen/Diner

Property condition: Professionally cleaned and should be handed back at the end of the tenancy in the same condition, Left tidy & rubbish free. Recently redecorated: No visible marks to walls, ceiling and internal doors. The flooring is left clean and well presented. The pictures clearly illustrates internal condition. Should you require larger pictures then these can be emailed on request