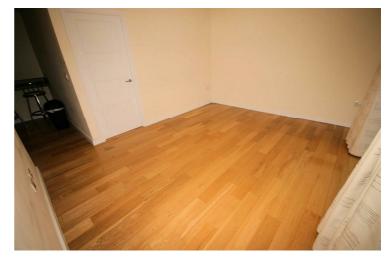

#### **Living Room**

13'6" x 11'6"

UPVC double glazed french double door with Juliette balcony, wooden flooring with under floor heating and independent heating control, telephone point(s), TV point(s), power point(s), access to part boarded loft space with retracting ladder with lighting, opening diner kitchen, door to bedroom.

Property condition: Professionally cleaned and should be handed back at the end of the tenancy in the same condition, Left tidy & rubbish free. Recently redecorated: No visible marks to walls, ceiling and internal doors. The flooring is left clean and well presented. The pictures clearly illustrates internal condition. Should you require larger pictures then these can be emailed on request

# **View of Lounge**

Property condition: Professionally cleaned and should be handed back at the end of the tenancy in the same condition, Left tidy & rubbish free. Recently redecorated: No visible marks to walls, ceiling and internal doors. The flooring is left clean and well presented. The pictures clearly illustrates internal condition. Should you require larger pictures then these can be emailed on request