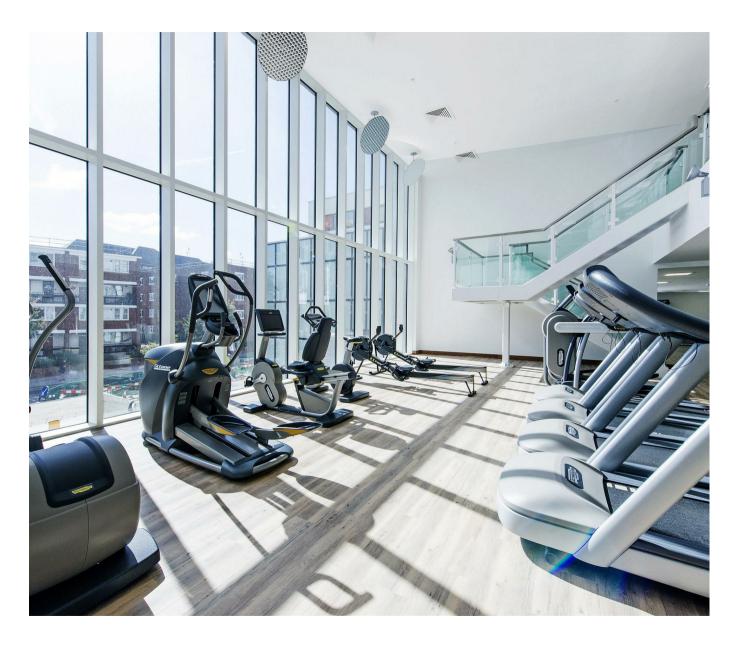

### £395 Per Week

A new studio suite to rent, of approx. 425sq.ft (39sq.m) on the 8th floor (with lift) of Brent House, part of the long-awaited Nine Elms Point development by Barratt London, located close to the River Thames and the new US Embassy. This property further benefits from great views, open plan reception room and kitchen with AEG integrated appliances, there is a large private balcony, luxury bathroom, wood flooring and good storage. Nine Elms Point has a 24-hour concierge, residents gym, a cinema screening room and business lounge and you are located a being a few minutes' walks from the excellent transport services of Vauxhall including rail, tube and bus links as well as a river taxi pier at St George Wharf. The development benefits from an onsite Sainsbury's Superstore to compliment a good selection of other local shops and restaurants. Offered furnished.

### GARTON JONES.COM

9 Albert Embankment London SE1 7SP Lettings:

+44 (0) 20 7735 1888 nineelms@gartonjones.com

www.gartonjones.com

- · 425sq.ft (39sq.m)
- · Studio
- · Bathroom
- · Large Private Balcony
- · Reception Room
- · Smart Kitchen with AEG Integrated Appliances
- · Great Views
- · 24 Hour Concierge
- · Residents Gym, Cinema Screening Room & Business Lounge
- $\boldsymbol{\cdot}$  On-Site Sainsbury's