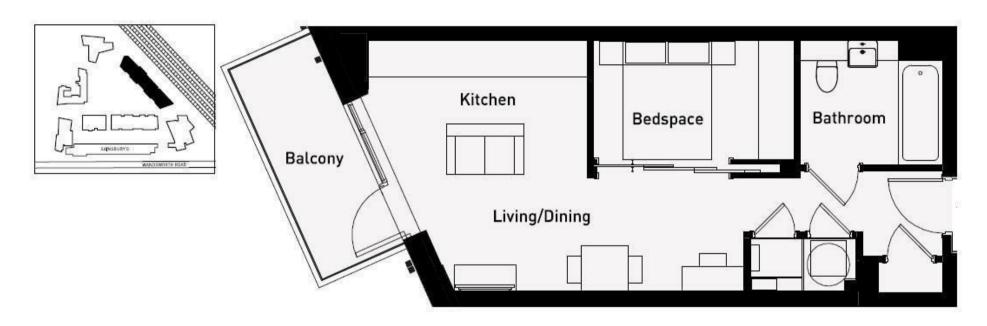

# GARTON JONES.COM

| Living/Dining | 5685 x 2920mm | 18'7" x 9'6"  |
|---------------|---------------|---------------|
| Kitchen       | 3700 x 1300mm | 12'1" x 4'3"  |
| Bedspace      | 3395 x 2000mm | 11'1" x 6'6"  |
| Bathroom      | 2400 x 2100mm | 7'10" x 6'10" |
| TOTAL         | 39.40 sq m    | 425 sq ft     |
| Balcony       | 1500 x 3830mm | 4'11" x 12'6" |