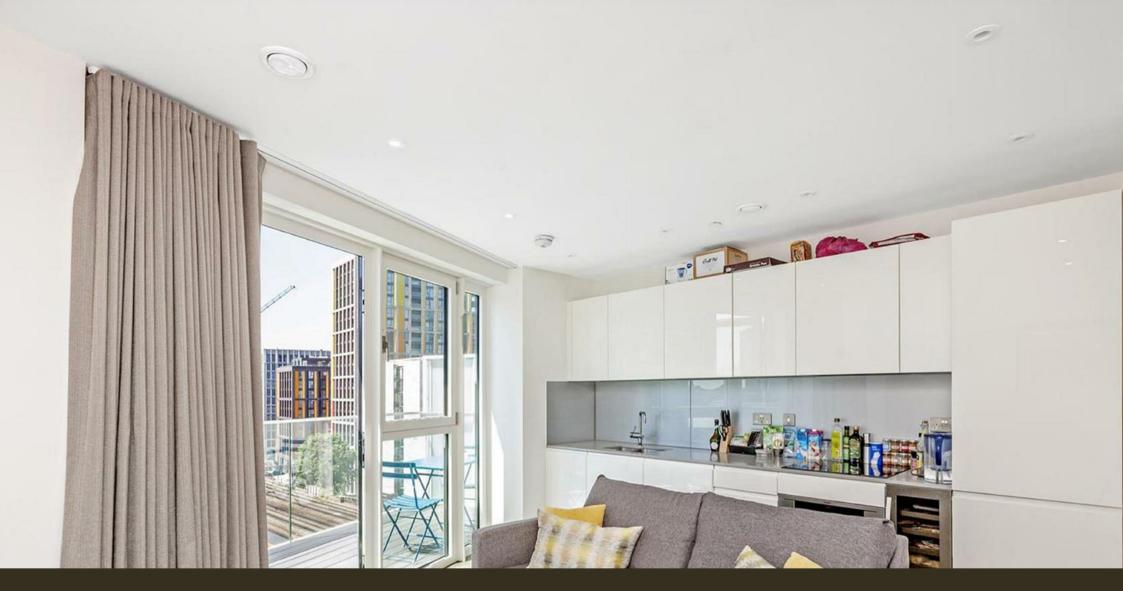

### £395 Per Week

A new studio suite to rent, of approx. 425sq.ft (39sq.m) on the 8th floor (with lift) of Brent House, part of the long-awaited Nine Elms Point development by Barratt London, located close to the River Thames and the new US Embassy. This property further benefits from great views, open plan reception room and kitchen with AEG integrated appliances, there is a large private balcony, luxury bathroom, wood flooring and good storage. Nine Elms Point has a 24-hour concierge, residents gym, a cinema screening room and business lounge and you are located a being a few minutes' walks from the excellent transport services of Vauxhall including rail, tube and bus links as well as a river taxi pier at St George Wharf. The development benefits from an onsite Sainsbury's Superstore to compliment a good selection of other local shops and restaurants. Offered furnished.

### GARTON JONES.COM

9 Albert Embankment London SE1 7SP Lettings:

+44 (0) 20 7735 1888 nineelms@gartonjones.com

www.gartonjones.com

- · 425sq.ft (39sq.m)
- · Studio
- · Bathroom
- · Large Private Balcony
- · Reception Room
- · Smart Kitchen with AEG Integrated Appliances
- · Great Views
- · 24 Hour Concierge
- · Residents Gym, Cinema Screening Room & Business Lounge
- $\boldsymbol{\cdot}$  On-Site Sainsbury's