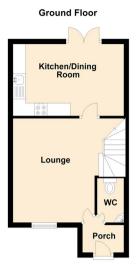

Briefly comprising:- entrance hallway, downstairs WC, spacious lounge and modern kitchen/diner with French doors leading out to the rear garden. To the first floor there are two bedrooms; the first being a double and a family bathroom. The property benefits from gas central heating and double glazing. Externally there is a garden to the rear and allocated parking.

Kicthen/Diner 14'3" x 9'3" (4.36 x 2.82)

Bedroom One 10'11" x 10'9" (3.33 x 3.28)

Bedroom Two 7'8" x 11'2" (2.36 x 3.41)