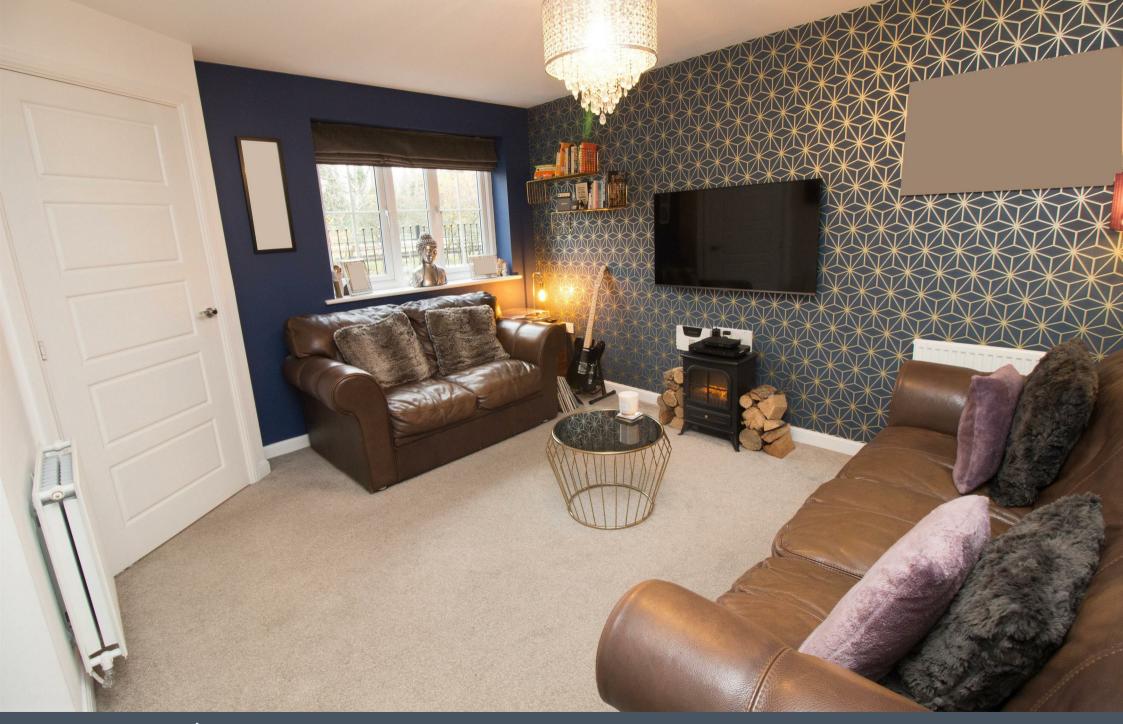

Briefly comprising:- entrance hallway, downstairs WC, spacious lounge and modern kitchen/diner with French doors leading out to the rear garden. To the first floor there are two bedrooms; the first being a double and a family bathroom. The property benefits from gas central heating and double glazing. Externally there is a garden to the rear and allocated parking.