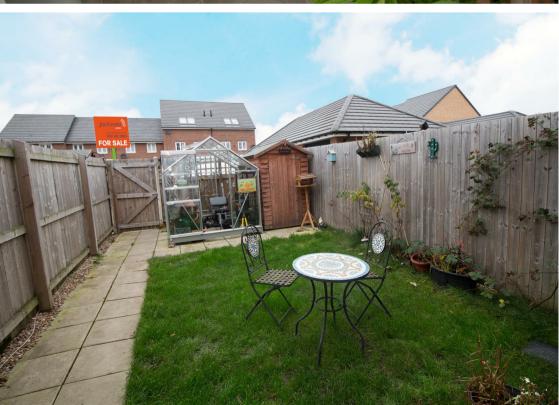

Briefly comprising:- entrance hallway, downstairs WC, spacious lounge and modern kitchen/diner with French doors leading out to the rear garden. To the first floor there are two bedrooms; the first being a double and a family bathroom. The property benefits from gas central heating and double glazing. Externally there is a garden to the rear and allocated parking.