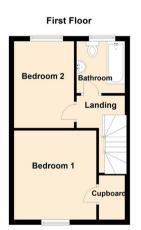

Briefly comprising:- entrance hallway, downstairs WC, spacious lounge and modern kitchen/diner with French doors leading out to the rear garden. To the first floor there are two bedrooms; the first being a double and a family bathroom. The property benefits from gas central heating and double glazing. Externally there is a garden to the rear and allocated parking.

Kicthen/Diner 14'3" x 9'3" (4.36 x 2.82)

Bedroom One 10'11" x 10'9" (3.33 x 3.28)

Bedroom Two 7'8" x 11'2" (2.36 x 3.41)