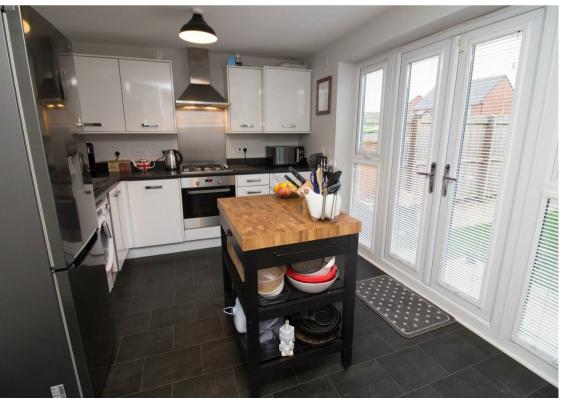

Briefly comprising:- entrance hallway, downstairs WC, spacious lounge and modern kitchen/diner with French doors leading out to the rear garden. To the first floor there are two bedrooms; the first being a double and a family bathroom. The property benefits from gas central heating and double glazing. Externally there is a garden to the rear and allocated parking.

Kicthen/Diner 14'3" x 9'3" (4.36 x 2.82)

Bedroom One 10'11" x 10'9" (3.33 x 3.28)

Bedroom Two 7'8" x 11'2" (2.36 x 3.41)