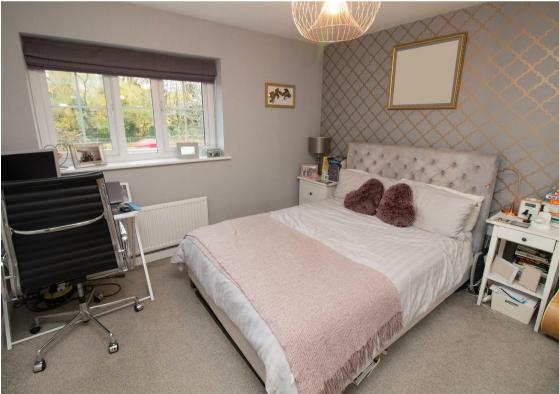

Briefly comprising:- entrance hallway, downstairs WC, spacious lounge and modern kitchen/diner with French doors leading out to the rear garden. To the first floor there are two bedrooms; the first being a double and a family bathroom. The property benefits from gas central heating and double glazing. Externally there is a garden to the rear and allocated parking.

Kicthen/Diner 14'3" x 9'3" (4.36 x 2.82)

Bedroom One 10'11" x 10'9" (3.33 x 3.28)

Bedroom Two 7'8" x 11'2" (2.36 x 3.41)