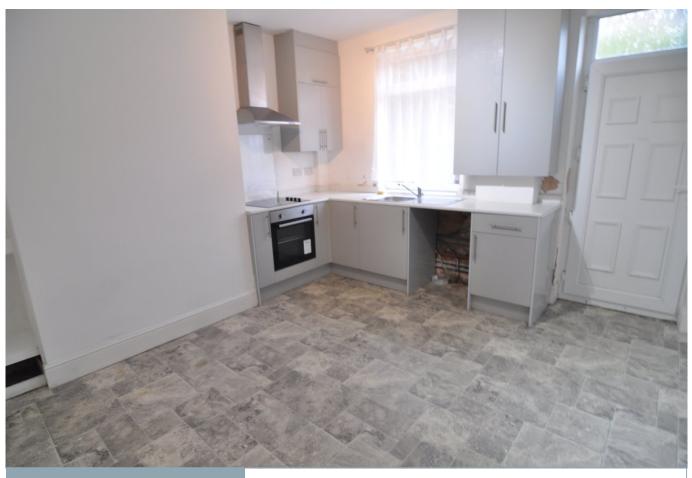

### **GROUND FLOOR**

Good sized front living room Modern kitchen with matching wall and base units, integrated oven/hob, plumbing for a washing machine and plenty of room for a table and fridge freezer