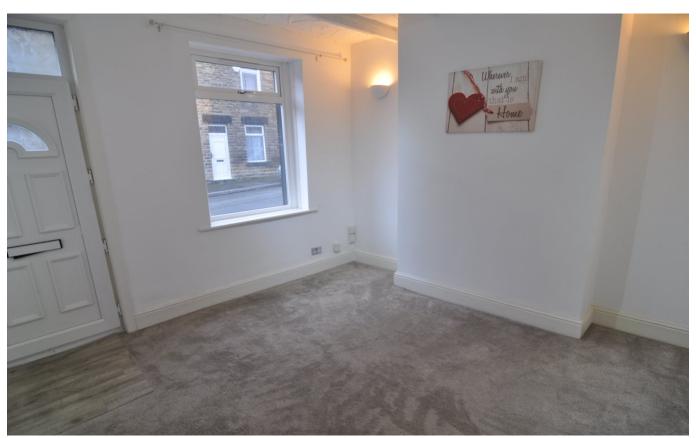

### **GROUND FLOOR**

Good sized front living room Modern kitchen with matching wall and base units, integrated oven/hob, plumbing for a washing machine and plenty of room for a table and fridge freezer