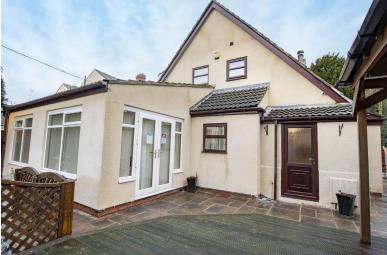

**ASKING PRICE OF: £420,000** 

Located on highly desirable Thorne Road, Edenthorpe, is this very private, four bedroom, detached family home which is being marketed with NO ONWARD CHAIN. Upon approach to the property, you are greeted with a set of electric gates which provide access to the sizeable frontage belonging to the property. There is a separate, flexible workspace adjoining the property which currently serves as a salon, but could be used for a wealth of different options. This has its own independent access from the front of the property. The accommodation briefly comprises of an entrance hall, two reception rooms, kitchen, utility room, four bedrooms along with an en-suite shower room, family bathroom and a WC. To the rear of the property there is a low maintenance garden, power for a hot tub, and a sizeable garage which is accessed via the rear of the property. This is a fantastic venture for anyone looking to bring their business home with them or for anyone looking for a sizeable, desirable family home