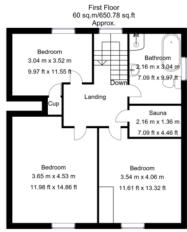

**ASKING PRICE OF: £420,000** 

Located on highly desirable Thorne Road, Edenthorpe, is this very private, four bedroom, detached family home which is being marketed with NO ONWARD CHAIN. Upon approach to the property, you are greeted with a set of electric gates which provide access to the sizeable frontage belonging to the property. There is a separate, flexible workspace adjoining the property which currently serves as a salon, but could be used for a wealth of different options. This has its own independent access from the front of the property. The accommodation briefly comprises of an entrance hall, two reception rooms, kitchen, utility room, four bedrooms along with an en-suite shower room, family bathroom and a WC. To the rear of the property there is a low maintenance garden, power for a hot tub, and a sizeable garage which is accessed via the rear of the property. This is a fantastic venture for anyone looking to bring their business home with them or for anyone looking for a sizeable, desirable family home

Whilst every attempt has been made to ensure the accuracy of the floor plan contained here, no responsibility is taken for incorrect measurements of doors, windows, appliances and room or any error, omission or misstatement. Exterior and interior walls are drawn to scale based on interior measurements. Any figure given is for initial guidance only and should not be relied on as basis of valuation. These plans are for marketing purposes only and should be used as such by any prospective purchase. Specially no guarantee is given on the total square footage of the property if quoted on this plan. CC Ltd ©2018.