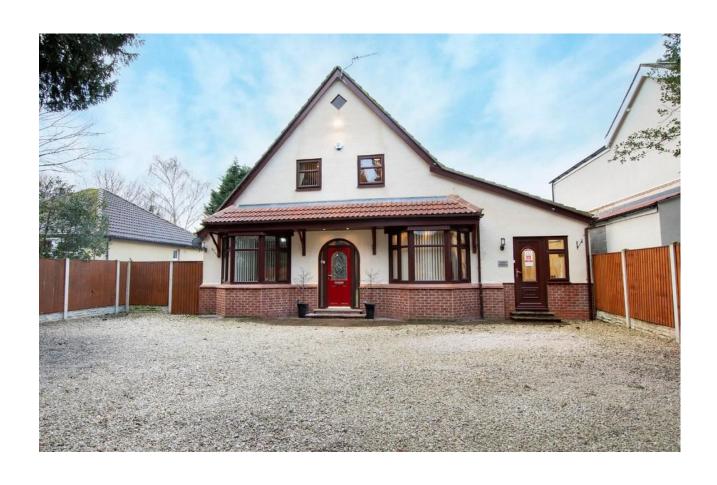

## 162 THORNE ROAD, EDENTHORPE, DONCASTER, DN3 2LU

- Edenthorpe
- Detached Property
- Four Bedrooms
- Master With En-Suite
- Two Reception Rooms

- Staggering Frontage
- Secure Gated Entry
- Adjoining Flexible Workspace
- Garage To The Rear
- No Onward Chain

**ASKING PRICE OF: £420,000** 

Located on highly desirable Thorne Road, Edenthorpe, is this very private, four bedroom, detached family home which is being marketed with NO ONWARD CHAIN. Upon approach to the property, you are greeted with a set of electric gates which provide access to the sizeable frontage belonging to the property. There is a separate, flexible workspace adjoining the property which currently serves as a salon, but could be used for a wealth of different options. This has its own independent access from the front of the property. The accommodation briefly comprises of an entrance hall, two reception rooms, kitchen, utility room, four bedrooms along with an en-suite shower room, family bathroom and a WC. To the rear of the property there is a low maintenance garden, power for a hot tub, and a sizeable garage which is accessed via the rear of the property. This is a fantastic venture for anyone looking to bring their business home with them or for anyone looking for a sizeable, desirable family home