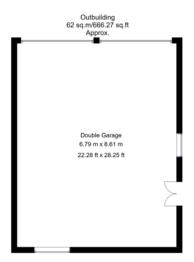

**ASKING PRICE OF: £420,000** 

Located on highly desirable Thorne Road, Edenthorpe, is this very private, four bedroom, detached family home which is being marketed with NO ONWARD CHAIN. Upon approach to the property, you are greeted with a set of electric gates which provide access to the sizeable frontage belonging to the property. There is a separate, flexible workspace adjoining the property which currently serves as a salon, but could be used for a wealth of different options. This has its own independent access from the front of the property. The accommodation briefly comprises of an entrance hall, two reception rooms, kitchen, utility room, four bedrooms along with an en-suite shower room, family bathroom and a WC. To the rear of the property there is a low maintenance garden, power for a hot tub, and a sizeable garage which is accessed via the rear of the property. This is a fantastic venture for anyone looking to bring their business home with them or for anyone looking for a sizeable, desirable family home

Whilst every attempt has been made to ensure the accuracy of the floor plan contained here, no responsibility is taken for incorrect measurements of doors, windows, appliances and room or any error, omission or misstatement. Exterior and interior walls are drawn to scale based on interior measurements. Any figure given is for initial guidance only and should not be relied on as basis of valuation. These plans are for marketing purposes only and should be used as such by any prospective purchase. Specially no guarantee is given on the total square footage of the property if quoted on this plan. CC Ltd ©2018.